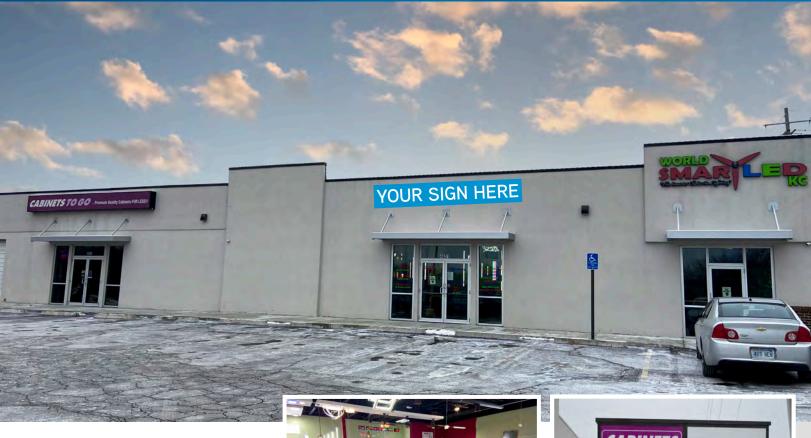

## FOR LEASE > RETAIL SPACE

# 4601 E. Bannister Road

## **Property Features**

- > 5,500 SF available for lease
- > Over 171 surface parking spaces
- > Monument signage available
- > Newly renovated building
- > Join Cabinets To Go and Home Depot
- > Located near Cerner's new campus with 16,000 employees
- > Zoned CP2