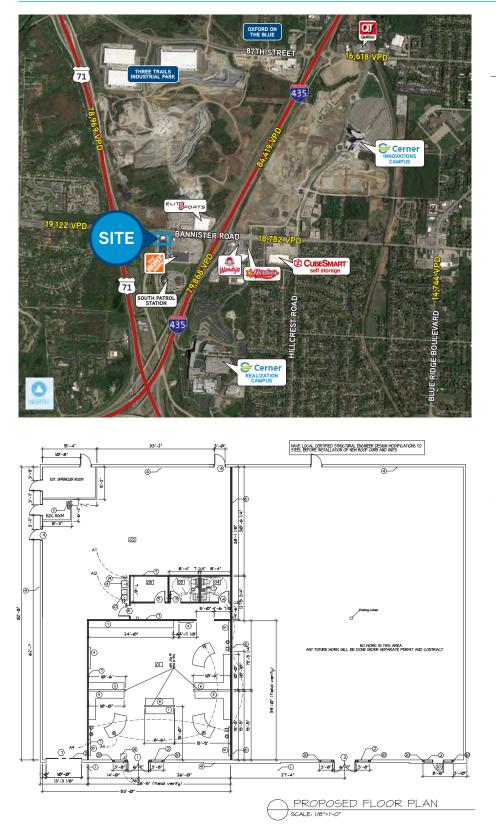

# 4601 E. Bannister Road

## **Property Features**

- > 5,500 SF available for lease
- > Over 171 surface parking spaces
- > Monument signage available
- > Newly renovated building
- > Join Cabinets To Go and Home Depot
- > Located near Cerner's new campus with 16,000 employees
- > Zoned CP2