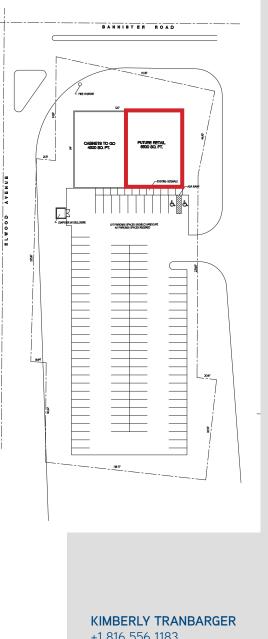

## **Property Features**

- > 5,500 SF available for lease
- > Over 171 surface parking spaces
- > Monument signage available
- > Newly renovated building
- > Join Cabinets To Go and Home Depot
- > Located near Cerner's new campus with 16,000 employees
- > Zoned CP2

#### KIMBERLY TRANBARGER

+1 816 556 1183 KANSAS CITY, MO kimberly.tranbarger@colliers.com

COLLIERS INTERNATIONAL 4520 Main Street, Suite 1000 Kansas City, MO 64111 www.colliers.com