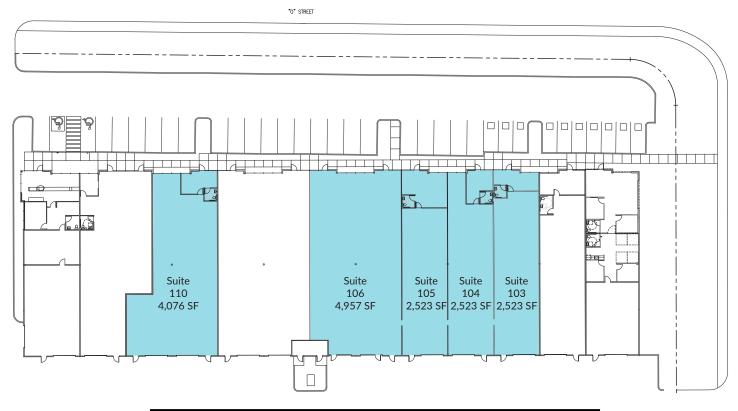

#### Site Plan

| SUITE | TOTAL SF | <b>OFFICE SF</b> | DOORS |
|-------|----------|------------------|-------|
| 110   | 4,076    | minimal          | 2     |
| 106   | 4,957    | -                | 2     |
| 105   | 2,523    | ± 1,000          | 1     |
| 104   | 2,523    | minimal          | 1     |
| 103   | 2,523    | minimal          | 1     |
|       |          |                  |       |