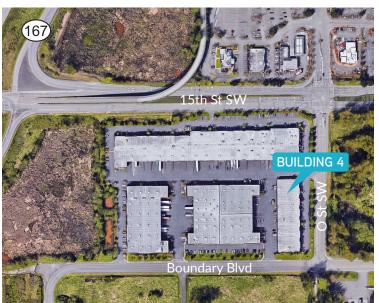

### **Building Highlights**

industrialpropertytrust.com • blackcreekgroup.com

- 2,523 SF to 12,562 SF available
- Flexible configurations
- Grade level doors
- 22' clear height
- High identity building park with exposure along 15th Street SW
- Located directly across from The Outlet Collection
- Immediate access to SR-167