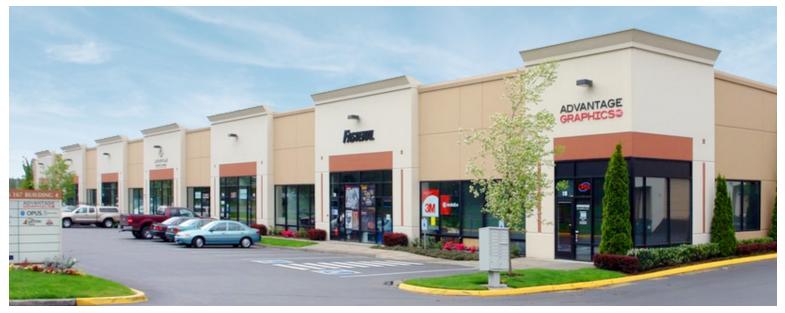

### **Building Highlights**

industrialpropertytrust.com • blackcreekgroup.com

- 2,523 SF to 12,562 SF available
- Flexible configurations
- Grade level doors
- 22' clear height
- High identity building park with exposure along 15th Street SW
- Located directly across from The Outlet Collection
- Immediate access to SR-167