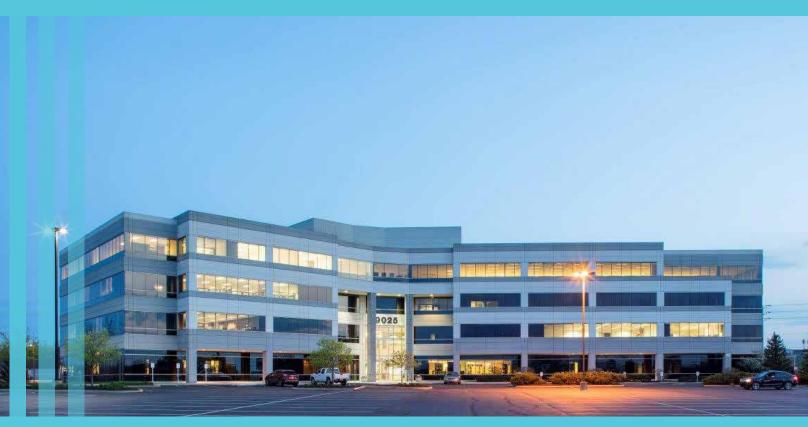

## PROPERTY DETAILS

- Two Class A Office Buildings Totaling 230,000 SF
- River Road I Floor Plate = 31,805 SF
- Signaled Entrance easy ingress/egress
- Built 1997 / Renovated 2016
- 877 Parking Space
- Close I-465 Proximit
- Feet from Everythin