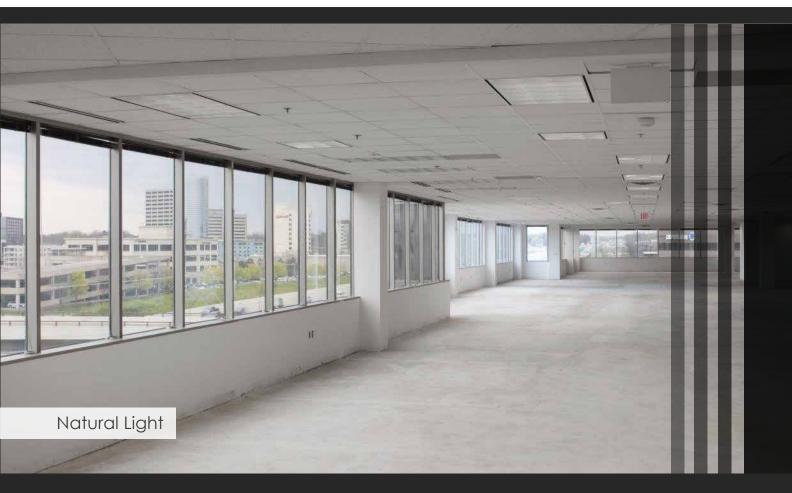

## PROPERTY DETAILS

- Two Class A Office Buildings Totaling 230,000 SF
- River Road I Floor Plate = 31,805 SF
- Signaled Entrance easy ingress/egress
- Built 1997 / Renovated 2016
- 877 Parking Space
- Close I-465 Proximit
- Feet from Everythin

## AMENITIES + CONSIDERATIONS

- Private Outdoor Patio Opportunity
- Private Fitness Center Showers & Lockers
- Building Conference Facility
- Strong Technological Infrastructure
- Multiple Outdoor Green Spaces
- High Profile / Visibility
- Building Signage
   Available / 1,000,000+
   cars weekly traffic count