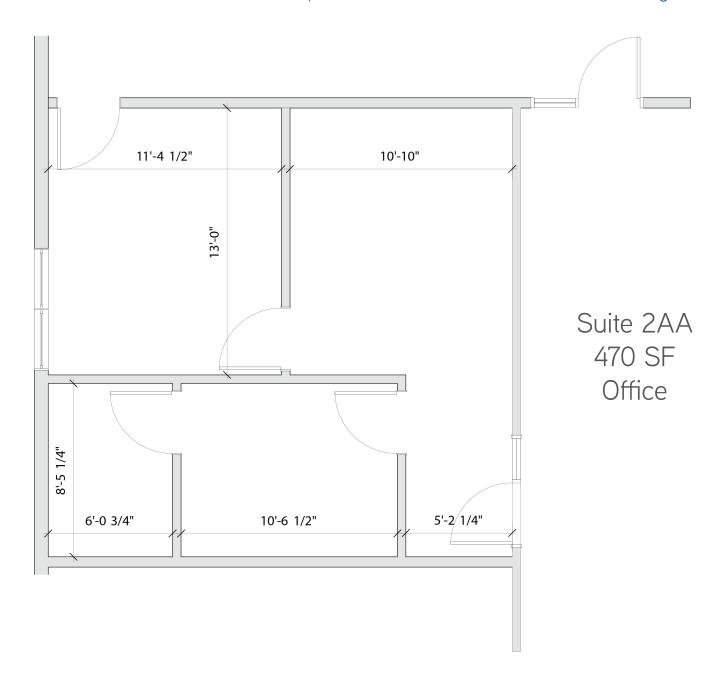

## Floorplan - Suite 2AA

Colliers

4100 MENAUL BLVD. NE ALBUQUERQUE, NM 87110

Accelerating success.

### Office Space

> Suite 2AA: \$450 per month

Full Service plus janitorial

±470 SF

> Suite 2B: \$800 per month

Modified Gross

Tenant pays G, E and janitorial

±1,050 SF