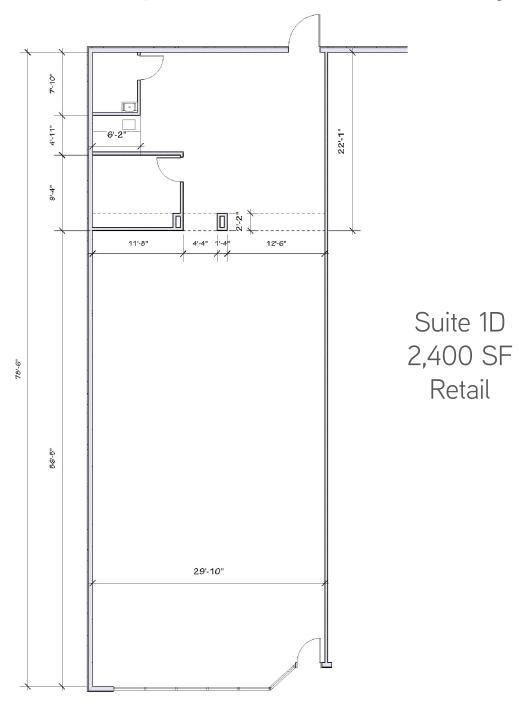

# Floorplan - Suite 1D

Colliers

4100 MENAUL BLVD. NE ALBUQUERQUE, NM 87110

Accelerating success.

### Retail Space

> Lease Rate: \$12.00 SF/YR

Lease Type: Modified GrossBuilding Size: ±2,400 SF

> Lot Size: Acres

> Available Space: ±1,100-2,400 SF

Suite 1D