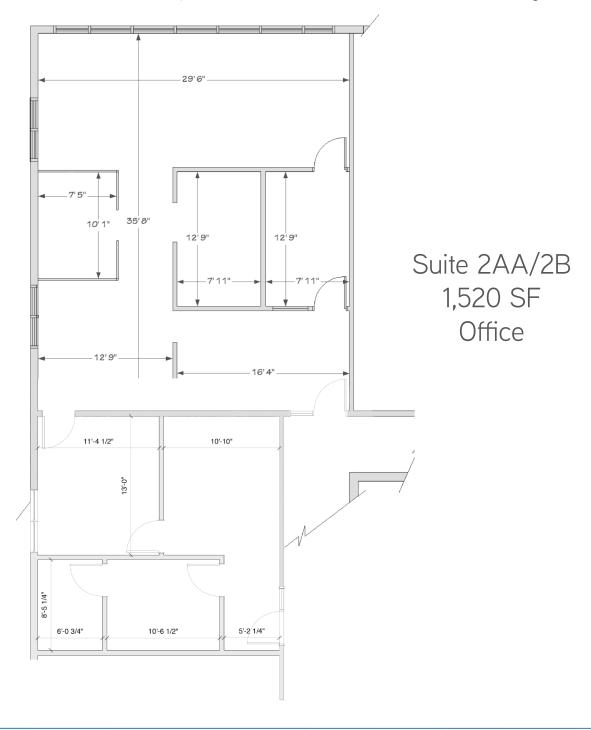

# Floorplan - Suites 2AA/2B

4100 MENAUL BLVD. NE ALBUQUERQUE, NM 87110

Accelerating success.

and janitorial on 2AA/2B

±1,520 SF