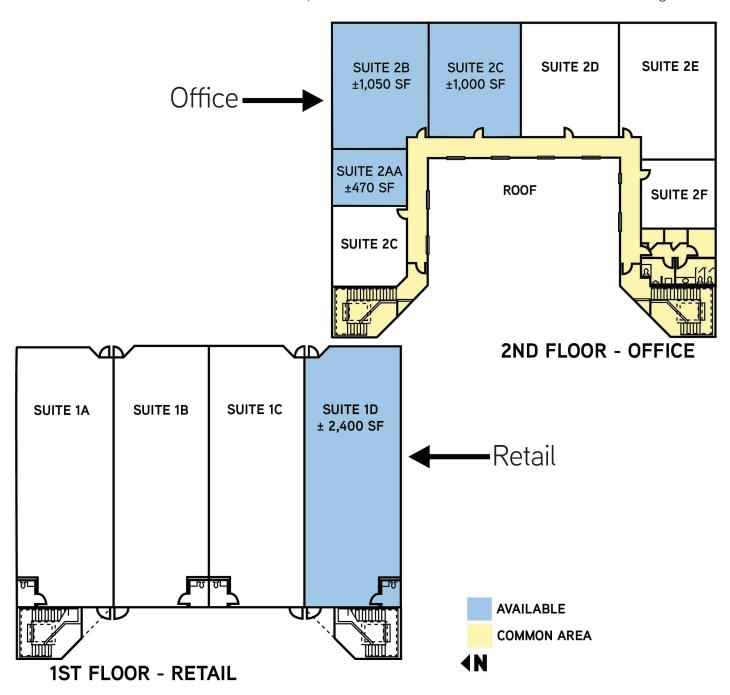

## Full Floorplan

4100 MENAUL BLVD. NE ALBUQUERQUE, NM 87110

Accelerating success.

### Office Space

> Suite 2AA: \$450 per month

Full Service plus janitorial

±470 SF

> Suite 2B: \$800 per month

Modified Gross

Tenant pays G, E and janitorial

±1,050 SF

> Suite 2C: \$650 per month

**Modified Gross** 

Tenant pays G,E, and janitorial

±1,000 SF

> Suite 2AA/2B: \$1,200 per month

Full Service + janitorial

Modified Gross + G, E and janitorial Tenant pays G and E on Suite 2B only

and janitorial on 2AA/2B

±1,520 SF

### Retail Space

> Lease Rate: \$12.00 SF/YR

Lease Type: Modified GrossBuilding Size: ±2,400 SF

> Lot Size: Acres

> Available Space: ±1,100-2,400 SF

Suite 1D