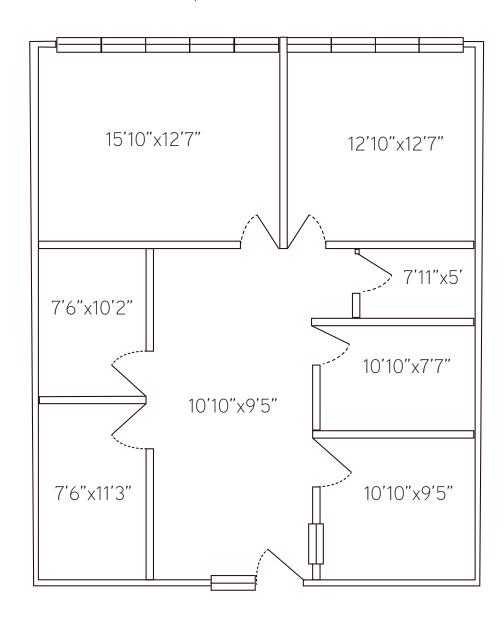

## Floorplan - Suite 2C

4100 MENAUL BLVD. NE ALBUQUERQUE, NM 87110

Accelerating success.

Suite 2C 1,100 SF Office