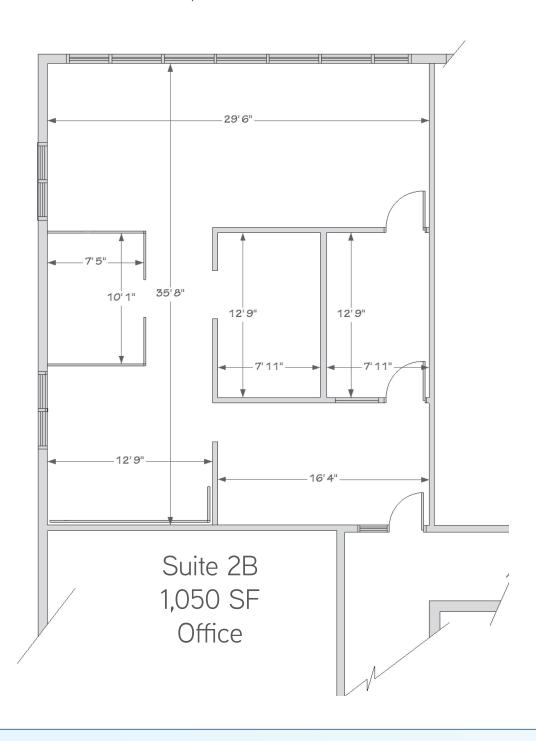

## Floorplan - Suite 2B

4100 MENAUL BLVD. NE ALBUQUERQUE, NM 87110

Accelerating success.

### Office Space

> Suite 2AA: \$450 per month

Full Service plus janitorial

±470 SF

> Suite 2B: \$800 per month

Modified Gross

Tenant pays G, E and janitorial

±1,050 SF