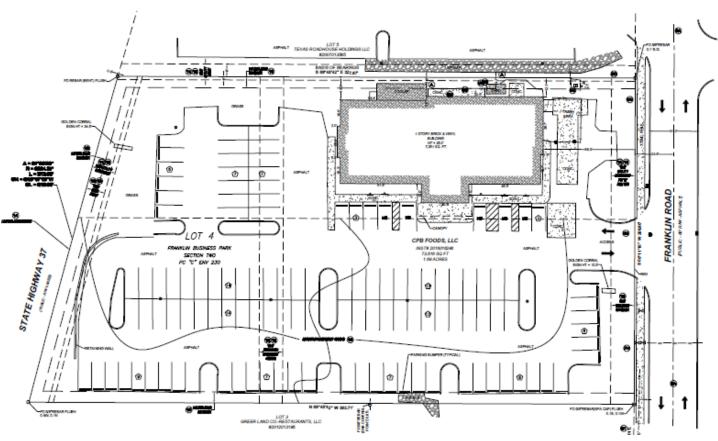

### Property Highlights

- > Stand-alone restaurant with interstate frontage
- > 7,351 SF restaurant building on 1.69 acres
- High visibility location directly off the 3<sup>rd</sup> Street and I-69/SR 37 interchange
- > 119 onsite parking stalls
- > Pylon sign on interstate
- > Located in high barrier entry Bloomington, Indiana, home to Indiana University
- > Fully operational kitchen with most equipment remaining
- Zoned CA (Commercial Arterial)

## Property Photos