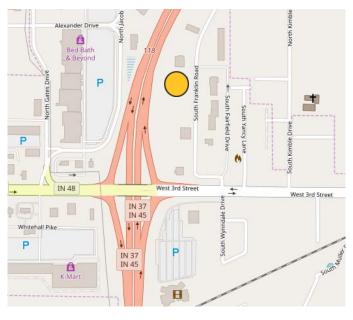

#### FOR LEASE> RESTAURANT

# 7,351 SF Restaurant Building







### Property Highlights

- > Stand-alone restaurant with interstate frontage
- > 7,351 SF restaurant building on 1.69 acres
- High visibility location directly off the 3<sup>rd</sup> Street and I-69/SR 37 interchange
- > 119 onsite parking stalls
- > Pylon sign on interstate
- > Located in high barrier entry Bloomington, Indiana, home to Indiana University
- > Fully operational kitchen with most equipment remaining
- Zoned CA (Commercial Arterial)



## Property Photos











## Area Map





#### Contact

**COLLIERS INTERNATIONAL** 

DAVE HARSTAD

dave.harstad@colliers.com

812 822 1122