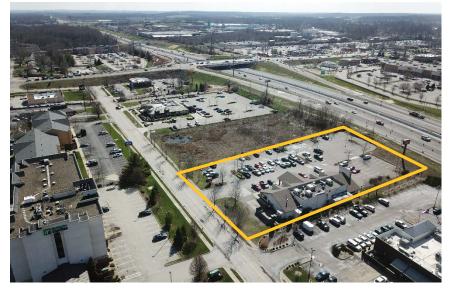

### Property Highlights

- > Stand-alone restaurant with interstate frontage
- > 7,351 SF restaurant building on 1.69 acres
- High visibility location directly off the 3<sup>rd</sup> Street and I-69/SR 37 interchange
- > 119 onsite parking stalls
- > Pylon sign on interstate
- > Located in high barrier entry Bloomington, Indiana, home to Indiana University
- > Fully operational kitchen with most equipment remaining
- Zoned CA (Commercial Arterial)

## Property Photos