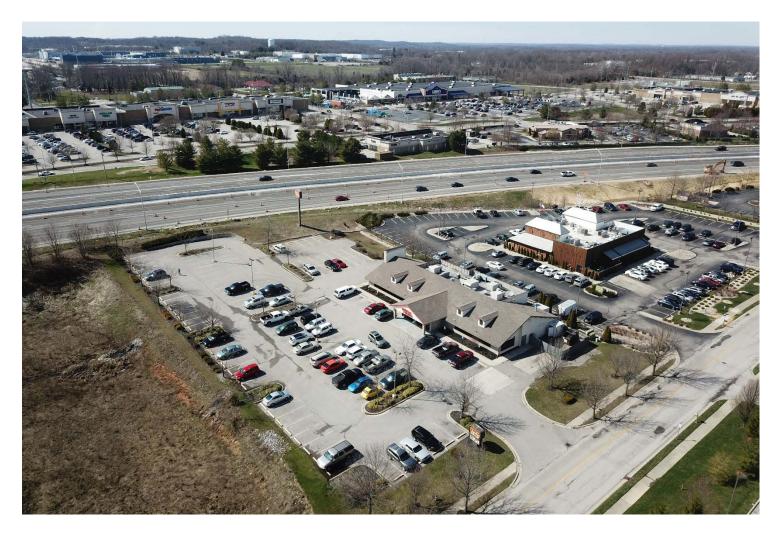

#### FOR LEASE> RESTAURANT

# 7,351 SF Restaurant Building







### Property Highlights

- > Stand-alone restaurant with interstate frontage
- > 7,351 SF restaurant building on 1.69 acres
- High visibility location directly off the 3<sup>rd</sup> Street and I-69/SR 37 interchange
- > 119 onsite parking stalls
- > Pylon sign on interstate
- > Located in high barrier entry Bloomington, Indiana, home to Indiana University
- > Fully operational kitchen with most equipment remaining
- Zoned CA (Commercial Arterial)



## Property Photos











## Area Map





#### Contact

**COLLIERS INTERNATIONAL** 

DAVE HARSTAD

dave.harstad@colliers.com

812 822 1122