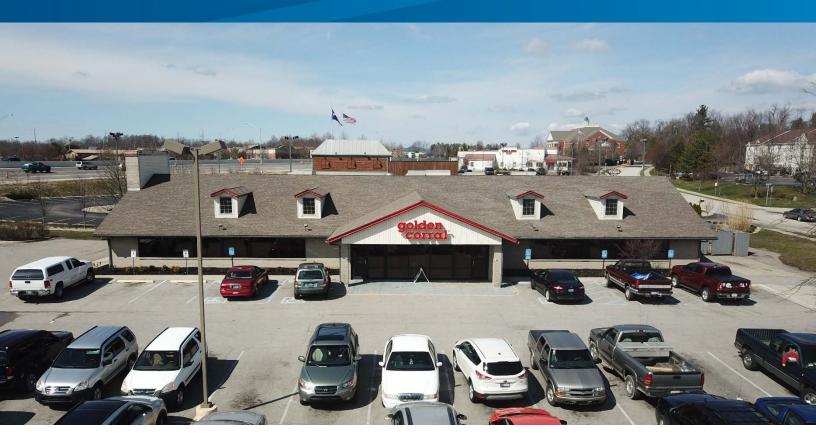

### Property Highlights

- > Stand-alone restaurant with interstate frontage
- > 7,351 SF restaurant building on 1.69 acres
- High visibility location directly off the 3<sup>rd</sup> Street and I-69/SR 37 interchange
- > 119 onsite parking stalls
- > Pylon sign on interstate
- > Located in high barrier entry Bloomington, Indiana, home to Indiana University
- > Fully operational kitchen with most equipment remaining
- Zoned CA (Commercial Arterial)

## Property Photos