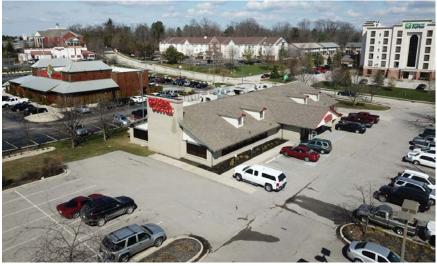

### Property Highlights

- > Stand-alone restaurant with interstate frontage
- > 7,351 SF restaurant building on 1.69 acres
- High visibility location directly off the 3<sup>rd</sup> Street and I-69/SR 37 interchange
- > 119 onsite parking stalls
- > Pylon sign on interstate
- > Located in high barrier entry Bloomington, Indiana, home to Indiana University
- > Fully operational kitchen with most equipment remaining
- Zoned CA (Commercial Arterial)

## Property Photos