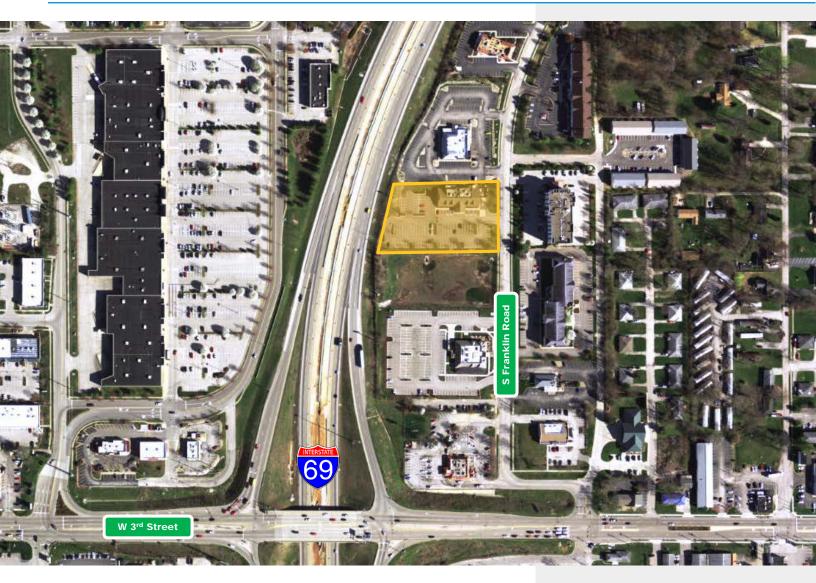

#### FOR LEASE> RESTAURANT

# 7,351 SF Restaurant Building







### Property Highlights

- > Stand-alone restaurant with interstate frontage
- > 7,351 SF restaurant building on 1.69 acres
- High visibility location directly off the 3<sup>rd</sup> Street and I-69/SR 37 interchange
- > 119 onsite parking stalls
- > Pylon sign on interstate
- > Located in high barrier entry Bloomington, Indiana, home to Indiana University
- > Fully operational kitchen with most equipment remaining
- Zoned CA (Commercial Arterial)



## Property Photos











## Area Map





#### Contact

**COLLIERS INTERNATIONAL** 

DAVE HARSTAD

dave.harstad@colliers.com

812 822 1122