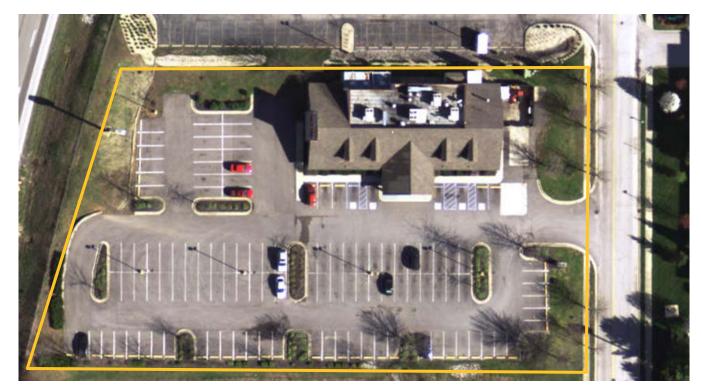

### Property Highlights

- > Stand-alone restaurant with interstate frontage
- > 7,351 SF restaurant building on 1.69 acres
- High visibility location directly off the 3<sup>rd</sup> Street and I-69/SR 37 interchange
- > 119 onsite parking stalls
- > Pylon sign on interstate
- > Located in high barrier entry Bloomington, Indiana, home to Indiana University
- > Fully operational kitchen with most equipment remaining
- Zoned CA (Commercial Arterial)

## Property Photos