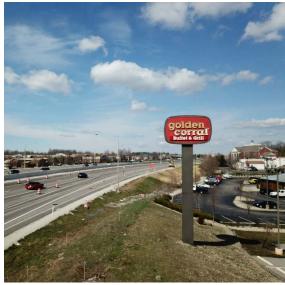

### Property Highlights

- > Stand-alone restaurant with interstate frontage
- > 7,351 SF restaurant building on 1.69 acres
- High visibility location directly off the 3<sup>rd</sup> Street and I-69/SR 37 interchange
- > 119 onsite parking stalls
- > Pylon sign on interstate
- > Located in high barrier entry Bloomington, Indiana, home to Indiana University
- > Fully operational kitchen with most equipment remaining
- Zoned CA (Commercial Arterial)

## Property Photos