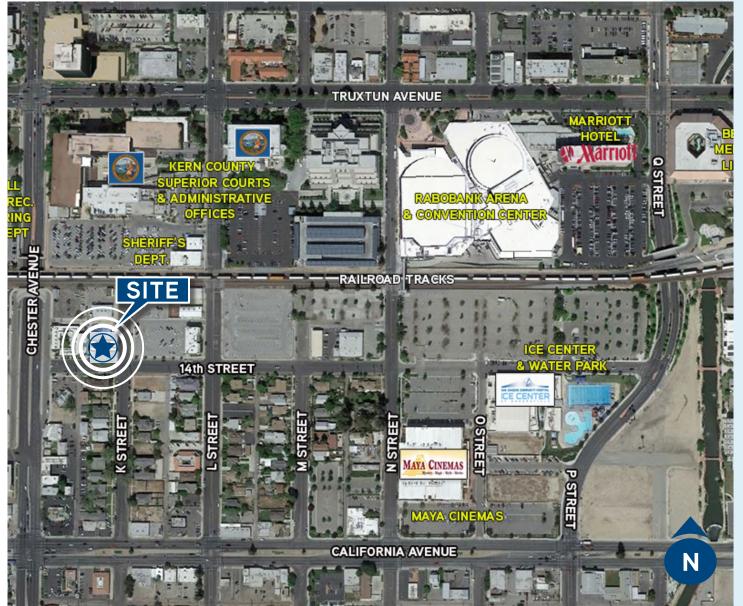

# FOR LEASE LEGAL OFFICE SPACE AERIAL

**1400 Chester Avenue** is located in Downtown Bakersfield conveniently close to shopping and restaurants, and near Mercy Hospital, The Bakersfield Californian, City of Bakersfield and Kern County Judicial and Administrative buildings, and many other downtown businesses.