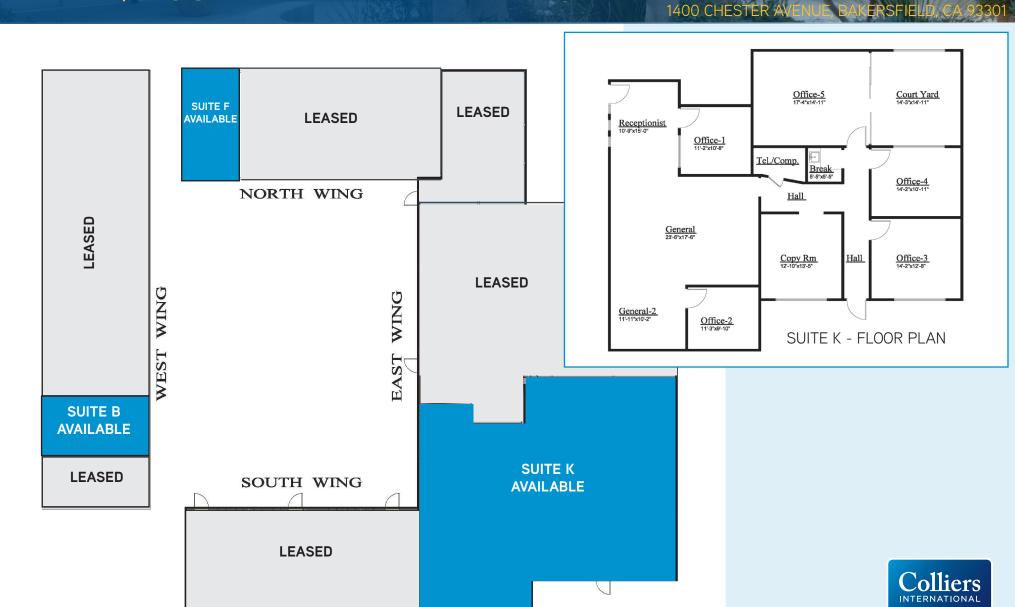

#### **AVAILABLE**

Suite B: 265 SF Lease Rate: \$395/Month
Suite F: 319 SF Lease Rate: \$465/Month
Suite K: 2,000 SF Lease Rate: \$2,500/Month

\*Tenant pays janitorial

## FOR LEASE LEGAL OFFICE SPACE SITE PLAN/FLOOR PLAN