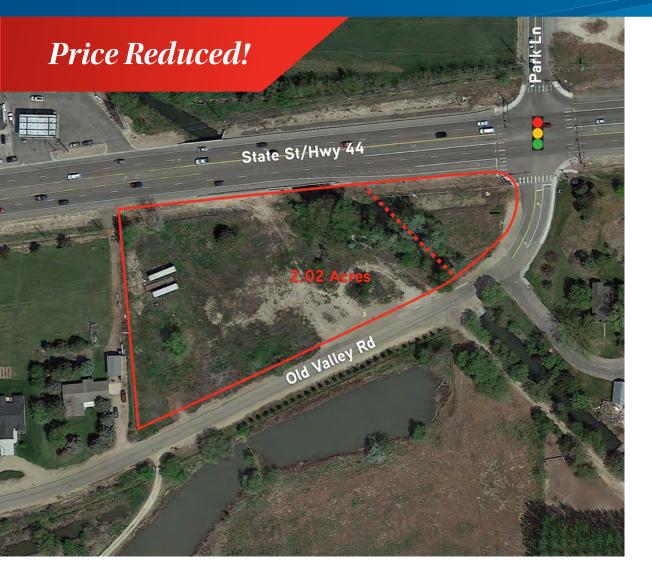

## **PROPERTY INFORMATION**

Property Type: Land

2.02 Acres Land Size:

Sale Price: \$298,000 (\$3.39/SF)

- > Prime development opportunity in prestigious Eagle, Idaho
- > Could accomodate approximately 20,000 SF ot retail or office
- > Signalized intersection
- Over 630 feet of State Street (Hwy 44) frontage
- > High identity property directly in the path of development