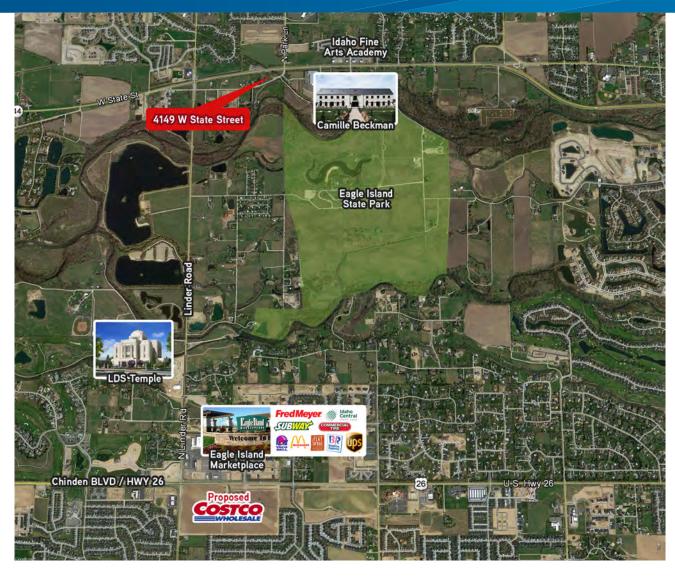

## 4149 W. STATE STREET FOR SALE

EAGLE, ID 83616

## **PROPERTY INFORMATION**

Property Type: Land

2.02 Acres Land Size:

Sale Price: \$298,000 (\$3.39/SF)

- > Prime development opportunity in prestigious Eagle, Idaho
- > Could accomodate approximately 20,000 SF ot retail or office
- > Signalized intersection
- Over 630 feet of State Street (Hwy 44) frontage
- > High identity property directly in the path of development