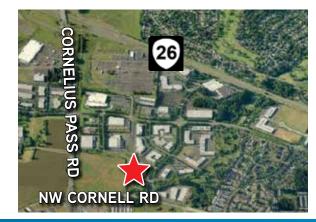

#### LOCATION

> Centrally located in the Sunset Corridor south of Sunset Highway via Cornelius Pass Road or NW 185th Ave, north of Cornell Road and south of NW Evergreen Parkway