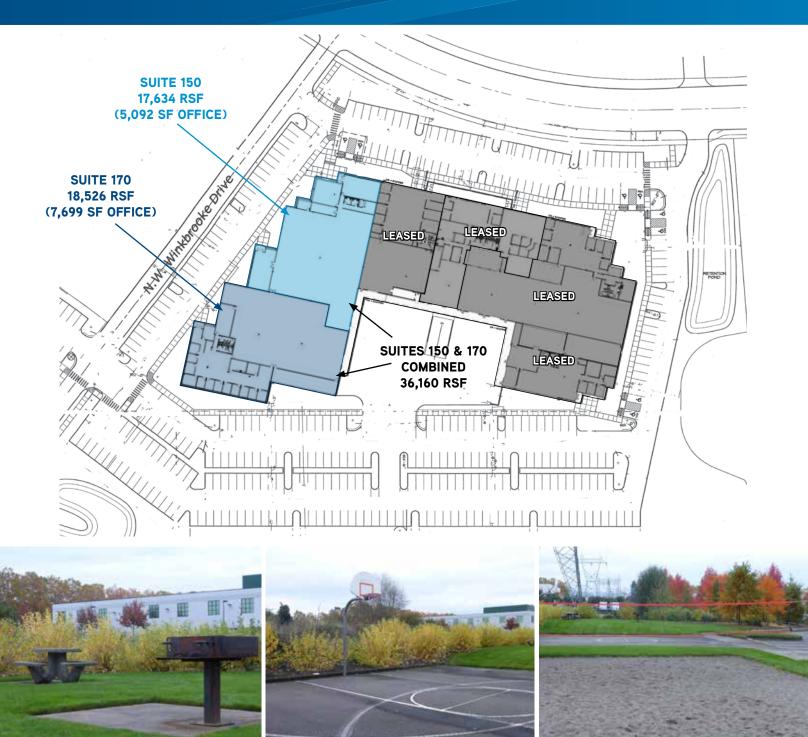

### AVAILABLE SPACES

- > 36,160 SF (35% office) divisible
  - Suite 150 17,634 SF (5,092 SF office)
  - Suite 170 18,526 SF (7,699 SF office)

## Plans & Amenities

2925 NW ALOCLEK DRIVE HILLSBORO, OR 97124

**On-site recreation space for Tenants** 

This document has been prepared by Colliers International for advertising and general information only. Colliers International makes no guarantees, representations or warranties of any kind, expressed or implied, regarding the information including, but not limited to, warranties of content, accuracy and reliability. Any interested party should undertake their own inquiries as to the accuracy of the information. Colliers International excludes unequivocally all inferred or implied terms, conditions and warranties arising out of this document and excludes all liability for loss and damages arising there from. This publication is the copyrighted property of Colliers International and/or its licensor(s). ©2014. All rights reserved. 11/6/14