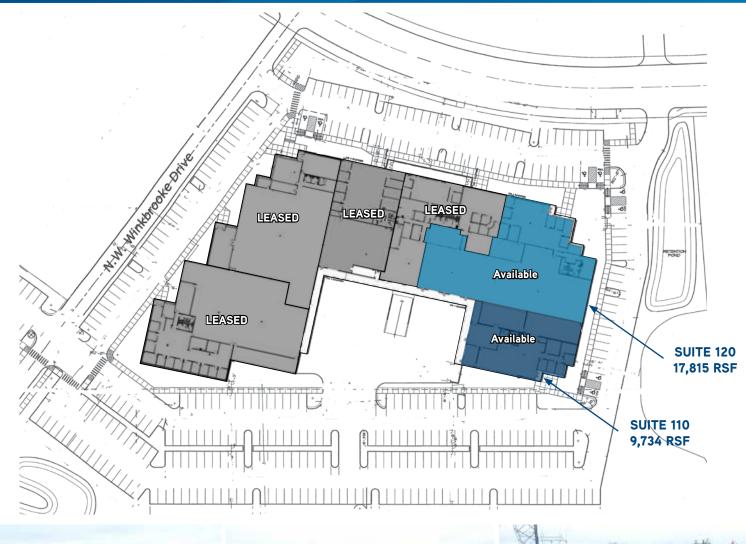

#### **AVAILABLE SPACES**

- > Combined 27,500 SF of dock-served industrial flex space at Intel's back door
- > Suite 120 17,815 SF (4,454 SF office) Available May 2020
- > Suite 110 9,734 SF Vacating April 2021, sooner if needed