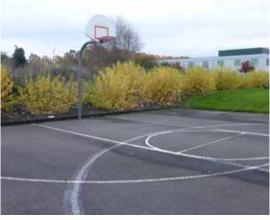

### **BUILDING FEATURES**

- > Shared dock loading (2 doors)
- > 4:1,000 parking ratio
- > 16'-18' clear height

RATE: Call for pricing

SunTech Corporate Park is a master planned business campus built in 2001. It was designed for flexible office/warehouse, advanced manufacturing, R&D, engineering and light manufacturing uses. The property has on-site basketball and sand volleyball courts, common BBQ, and picnic area.

## Plans & Amenities

2925 NE ALOCLEK DRIVE HILLSBORO, OR 97124

On-site recreation space for tenants