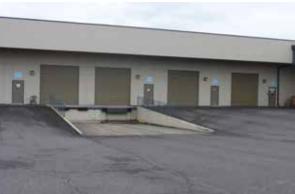

#### **AVAILABLE SPACES**

- > Combined 27,500 SF of dock-served industrial flex space at Intel's back door
- > Suite 120 17,815 SF (4,454 SF office) Available May 2020
- > Suite 110 9,734 SF Vacating April 2021, sooner if needed

### **BUILDING FEATURES**

- > Shared dock loading (2 doors)
- > 4:1,000 parking ratio
- > 16'-18' clear height

RATE: Call for pricing

SunTech Corporate Park is a master planned business campus built in 2001. It was designed for flexible office/warehouse, advanced manufacturing, R&D, engineering and light manufacturing uses. The property has on-site basketball and sand volleyball courts, common BBQ, and picnic area.