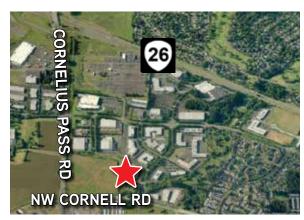

#### **LOCATION**

> Centrally located in the Sunset Corridor south of Sunset Highway via Cornelius Pass Road or NW 185th Ave, north of Cornell Road and south of NW Evergreen Parkway