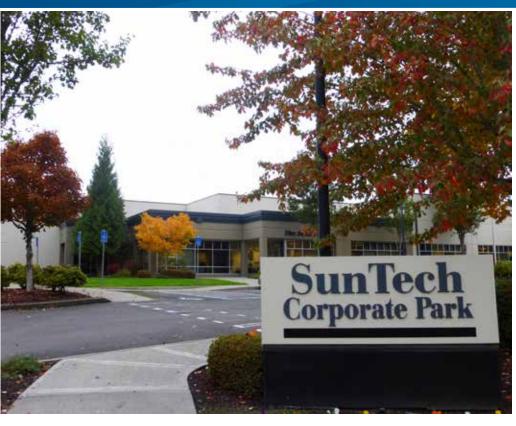

# SunTech Corporate Park, Bldg 3

2925 NE ALOCLEK DRIVE HILLSBORO, OR 97124

#### **LOCATION**

> Centrally located in the Sunset Corridor south of Sunset Highway via Cornelius Pass Road or NW 185th Ave, north of Cornell Road and south of NW Evergreen Parkway

### **BUILDING FEATURES**

- > Shared dock loading (2 doors)
- > 4:1,000 parking ratio
- > 16'-18' clear height

RATE: Call for pricing

SunTech Corporate Park is a master planned business campus built in 2001. It was designed for flexible office/warehouse, advanced manufacturing, R&D, engineering and light manufacturing uses. The property has on-site basketball and sand volleyball courts, common BBQ, and picnic area.