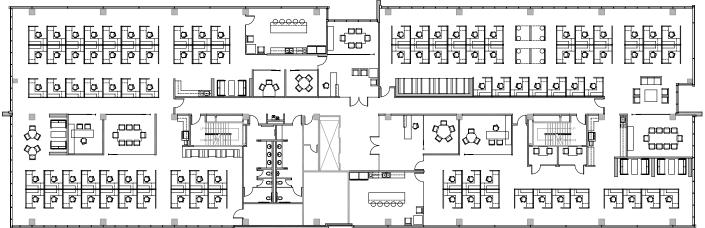

ary opportunity for tenant identity and signage. Well-located with numerous retail amenities nearby, coupled with easy commuter access via I-435, 6601 College Boulevard provides a unique opportunity for employee attraction and retention, and can accommodate tenants in a wide size range.



# **PROPERTY FEATURES**

- > Size: 100,000± RSF
- > Stories: 6
- > **Parking ratio:** 5/1,000 rentable square feet
- > Full building renovation including:
  - > Full exterior remodel with expansive glass lines
  - > New mechanical systems
  - > Full common area remodel
  - > All tenant space will be first generation
- > Exterior signage opportunities available for anchor tenants
- > Stable ownership since 1995





# 6601 COLLEGE BOULEVARD



#### SINGLE-TENANT FLOOR PLAN



### MULTI-TENANT FLOOR PLAN



## NEARBY AMENITIES

#### LODGING

- > Sheraton Overland Park Hotel
- > Aloft
- > Courtyard by Marriott
- > Cloverleaf Suites
- > Holiday Inn Hotel & Suites
- > Extended Stay America
- > Drury Inn & Suites

#### **FOOD & DRINK**

- Hereford House
- > Subway

>

- > 801 Chophouse
- > Joe's Kansas City Bar-B-Que
- > Houlihan's
- > McDonald's
- > Bristol Seafood Grill
- > Panera
- > t.Loft
- > BurgerFi
- > And more.....

### EXCELLENT HIGHWAY ACCESS FOR CONVENIENT ACCESS TO AREA RESOURCES



### FLOOR PLAN





| RENTABLE | AREAS     | (APPROX.) |
|----------|-----------|-----------|
| Floor 1  | 6,956 SF  |           |
| Floor 2  | 16,807 SF |           |
| Floor 3  | 16,806 SF |           |
| Floor 4  | 11,800 SF |           |
| Floor 5  | 0 SF      |           |
| Floor 6  | 0 SF      |