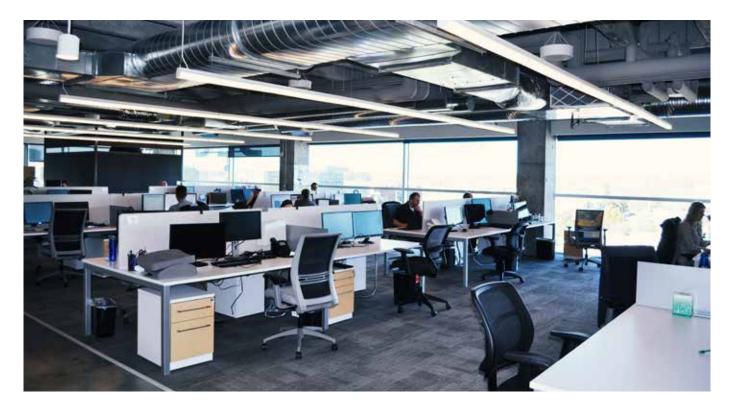

### THE OPPORTUNITY

Following a full building redevelopment, *6601 COLLEGE BOULEVARD* provides brand new, Class A College Boulevard office availability. The six-story, 100,000-square-foot building offers outstanding visibility and recognition in the heart of Kansas City's most active office real estate submarket. The building's extensive glass lines provide natural light throughout the floor plate, and the exterior design provides an extraordinary opportunity for tenant identity and signage. Well-located with numerous retail amenities nearby, coupled with easy commuter access via I-435, 6601 College Boulevard provides a unique opportunity for employee attraction and retention, and can accommodate tenants in a wide size range.

# **PROPERTY FEATURES**

- > Size: 100,000± RSF
- > Stories: 6
- > **Parking ratio:** 5/1,000 rentable square feet
- > Full building renovation including:
  - > Full exterior remodel with expansive glass lines
  - > New mechanical systems
  - > Full common area remodel
  - > All tenant space will be first generation
- > Exterior signage opportunities available for anchor tenants
- > Stable ownership since 1995