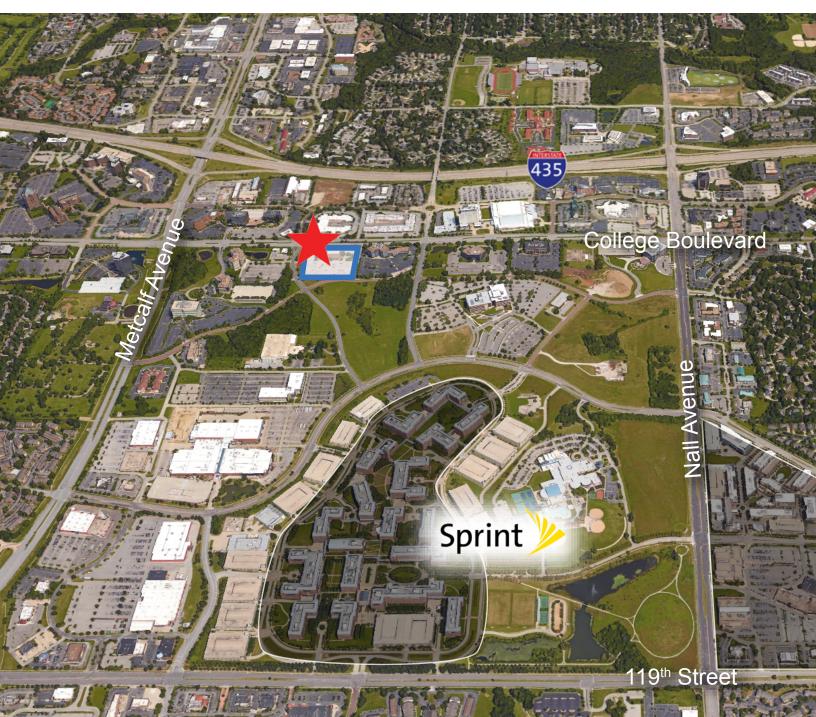

lines
  - > New mechanical systems
  - > Full common area remodel
  - > All tenant space will be first generation
- > Exterior signage opportunities available for anchor tenants
- > Stable ownership since 1995





# 6601 COLLEGE BOULEVARD



#### SINGLE-TENANT FLOOR PLAN



### MULTI-TENANT FLOOR PLAN



## NEARBY AMENITIES

#### LODGING

- > Sheraton Overland Park Hotel
- > Aloft
- > Courtyard by Marriott
- > Cloverleaf Suites
- > Holiday Inn Hotel & Suites
- > Extended Stay America
- > Drury Inn & Suites

#### **FOOD & DRINK**

- Hereford House
- > Subway

>

- > 801 Chophouse
- > Joe's Kansas City Bar-B-Que
- > Houlihan's
- > McDonald's
- > Bristol Seafood Grill
- > Panera
- > t.Loft
- > BurgerFi
- > And more.....

### EXCELLENT HIGHWAY ACCESS FOR CONVENIENT ACCESS TO AREA RESOURCES



### FLOOR PLAN





| RENTABLE | AREAS     | (APPROX.) |
|----------|-----------|-----------|
| Floor 1  | 6,956 SF  |           |
| Floor 2  | 16,807 SF |           |
| Floor 3  | 16,806 SF |           |
| Floor 4  | 11,800 SF |           |
| Floor 5  | 0 SF      |           |
| Floor 6  | 0 SF      |           |

## STACKING PLAN

| Available |       |
|-----------|-------|
| Available |       |
| Available |       |
| Available | Lobby |



### CONTACT

ROLLIE FORS +1 816 556 1128 rollie.fors@colliers.com

COLLIERS INTERNATIONAL | KANSAS CITY 4520 Main Street, Suite 1000 Kansas City, Missouri 64111 +1 816 531 5303 www.colliers.com