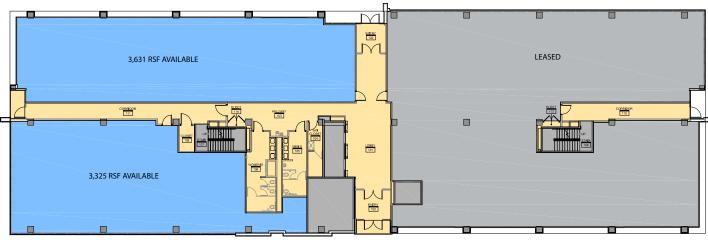

echanical systems
  - > Full common area remodel
  - > All tenant space will be first generation
- > Exterior signage opportunities available for anchor tenants
- > Stable ownership since 1995





# 6601 COLLEGE BOULEVARD



#### SINGLE-TENANT FLOOR PLAN



### MULTI-TENANT FLOOR PLAN



## NEARBY AMENITIES

#### LODGING

- > Sheraton Overland Park Hotel
- > Aloft
- > Courtyard by Marriott
- > Cloverleaf Suites
- > Holiday Inn Hotel & Suites
- > Extended Stay America
- > Drury Inn & Suites

#### **FOOD & DRINK**

- Hereford House
- > Subway

>

- > 801 Chophouse
- > Joe's Kansas City Bar-B-Que
- > Houlihan's
- > McDonald's
- > Bristol Seafood Grill
- > Panera
- > t.Loft
- > BurgerFi
- > And more.....

### EXCELLENT HIGHWAY ACCESS FOR CONVENIENT ACCESS TO AREA RESOURCES



### FLOOR PLAN





| RENTABLE | AREAS     | (APPROX.) |
|----------|-----------|-----------|
| Floor 1  | 6,956 SF  |           |
| Floor 2  | 16,807 SF |           |
| Floor 3  | 16,806 SF |           |
| Floor 4  | 11,800 SF |           |
| Floor 5  | 0 SF      |           |
| Floor 6  | 0 SF      |           |

## STACKING PLAN

| Available |       |
|-----------|-------|
| Available |       |
| Available |       |
| Available | Lobby |



### CONTACT

ROLLIE FORS +1 816 556 1128 rollie.fors@colliers.com

COLLIERS INTERNATIONAL | KANSAS CITY 4520 Main Street, Suite 1000 Kansas City, Missouri 64111 +1 816 531 5303 www.colliers.com