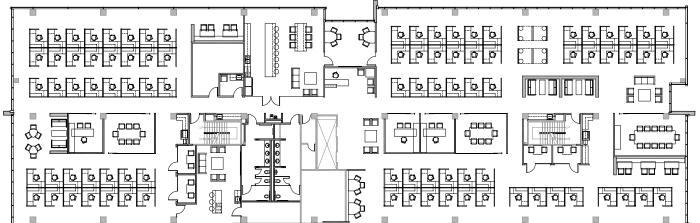

r design provides an extraordinary opportunity for tenant identity and signage. Well-located with numerous retail amenities nearby, coupled with easy commuter access via I-435, 6601 College Boulevard provides a unique opportunity for employee attraction and retention, and can accommodate tenants in a wide size range.



# **PROPERTY FEATURES**

- > Size: 100,000± RSF
- > Stories: 6
- > **Parking ratio:** 5/1,000 rentable square feet
- > Full building renovation including:
  - > Full exterior remodel with expansive glass lines
  - > New mechanical systems
  - > Full common area remodel
  - > All tenant space will be first generation
- > Exterior signage opportunities available for anchor tenants
- > Stable ownership since 1995





# 6601 COLLEGE BOULEVARD



#### SINGLE-TENANT FLOOR PLAN



### MULTI-TENANT FLOOR PLAN



## NEARBY AMENITIES

#### LODGING

- > Sheraton Overland Park Hotel
- > Aloft
- > Courtyard by Marriott
- > Cloverleaf Suites
- > Holiday Inn Hotel & Suites
- > Extended Stay America
- > Drury Inn & Suites

#### **FOOD & DRINK**

- Hereford House
- > Subway

>

- > 801 Chophouse
- > Joe's Kansas City Bar-B-Que
- > Houlihan's
- > McDonald's
- > Bristol Seafood Grill
- > Panera
- > t.Loft
- > BurgerFi
- > And more.....

### EXCELLENT HIGHWAY ACCESS FOR CONVENIENT ACCESS TO AREA RESOURCES



### FLOOR PLAN





| RENTABLE | AREAS     | (APPROX.) |
|----------|-----------|-----------|
| Floor 1  | 6,956 SF  |           |
| Floor 2  | 16,807 SF |           |
| Floor 3  | 16,806 SF |           |
| Floor 4  | 11,800 SF |           |
| Floor 5  | 0 SF      |