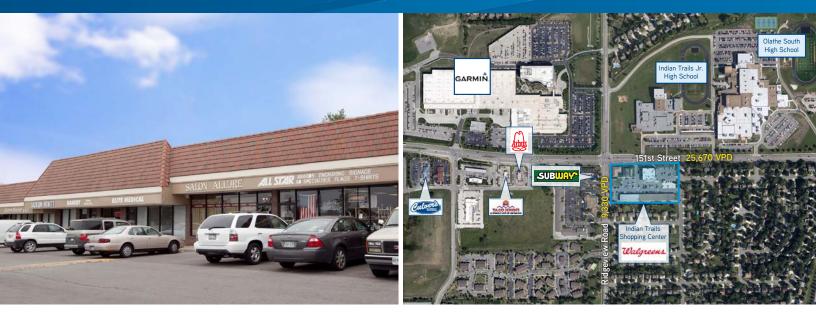

# Indian Trails Shopping Center

SEC 151ST STREET & RIDGEVIEW ROAD, OLATHE, KANSAS

## **Property Features**

- > High-traffic corridor with 25,670 VPD on 151st Street
- > Competitive lease rates
- > New Garmin headquarters located across the street
- > Up to 3,000 SF available
- > Lease rate: \$10 PSF