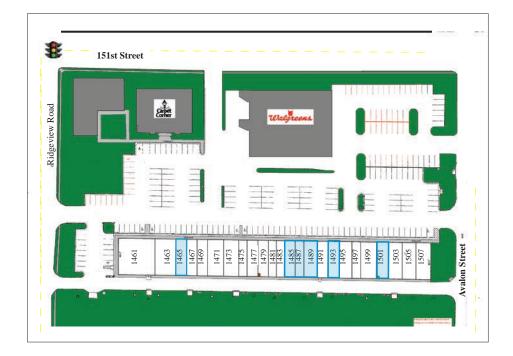

## Indian Trails Shopping Center > Site Plan

| Suite       | Tenant                 | Square Feet |
|-------------|------------------------|-------------|
| 1461        | Olathe Karate Academy  |             |
| 1463        | All State Insurance    |             |
| 1465        | AVAILABLE              | 1,200       |
| 1467 -69    | Olathe Dance School    |             |
| 1471        | BoBo Chinese           |             |
| 1473 - 83   | Anytime Fitness        |             |
| 1485 - 89   | AVAILABLE              | 3,000       |
| 1491        | Skills to Succeed      |             |
| 1493        | AVAILABLE              | 1,200       |
| 1495        | Elite Medical Services |             |
| 1497        | American Hearing       |             |
| 1499        | Jackson Hewitt         |             |
| 1501        | AVAILABLE              | 1,800       |
| 1503 - 1507 | Lumpy's Bar & Grill    |             |