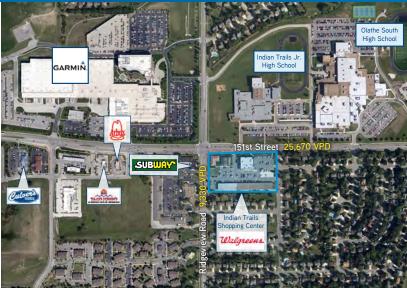

## **Property Features**

- > High-traffic corridor with 25,670 VPD on 151st Street
- > Competitive lease rates
- > New Garmin headquarters located across the street
- > Up to 3,000 SF available
- > Suite 1499: 900 SF is available 7/1/2018
- > Lease rate: \$10.00 PSF