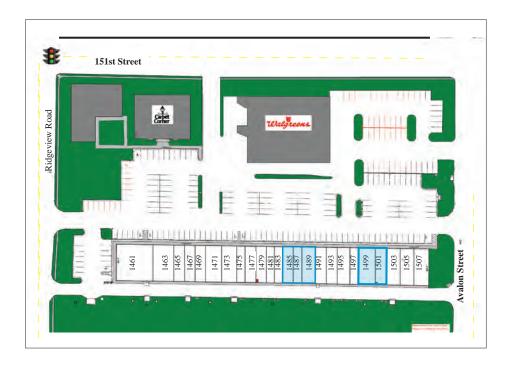

## Indian Trails Shopping Center > Site Plan

| Suite       | Tenant                 | Square Feet |
|-------------|------------------------|-------------|
| 1461        | Olathe Karate Academy  |             |
| 1463        | All State Insurance    |             |
| 1465        | Prana Nutrition        |             |
| 1467 -69    | Olathe Dance School    |             |
| 1471        | BoBo Chinese           |             |
| 1473 - 83   | Anytime Fitness        |             |
| 1485 - 89   | AVAILABLE              | 3,000       |
| 1491        | Skills to Succeed      |             |
| 1493        | Salon Allure           |             |
| 1495        | Elite Medical Services |             |
| 1497        | American Hearing       |             |
| 1499        | AVAILABLE              | 900         |
| 1501        | AVAILABLE              | 1,800       |
| 1503 - 1507 | Lumpy's Bar & Grill    |             |