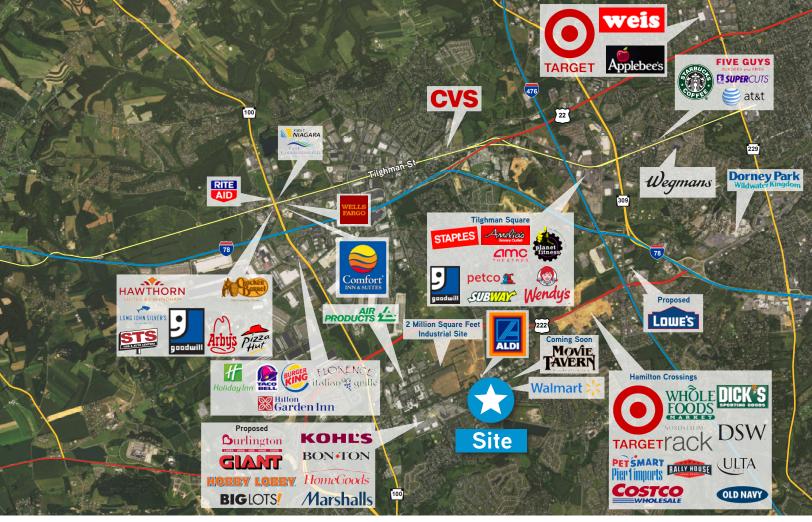

## **Property Features**

- > 1.36 acre pad site for sale: \$1,588,888
- > Extremely strong demographics
- > Centrally located in the heart of very desirable Lower Macungie Township
- > Located minutes from Hamilton Crossings (Whole Foods, Nordstrom's Rack, Target, Costco), new Movie Tavern development, Kohl's, Marshalls, Walmart, Giant, and Burlington