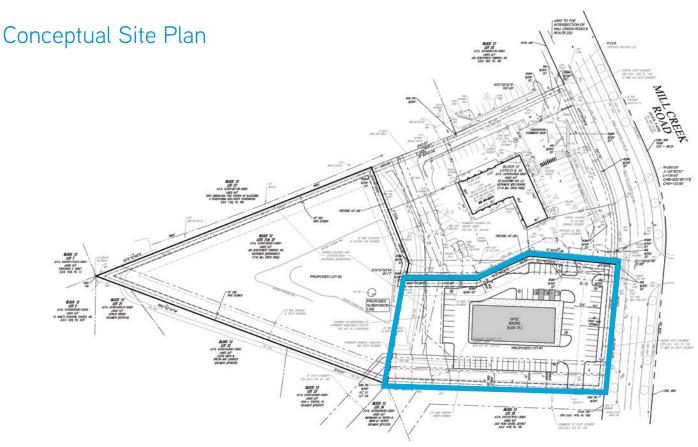

ely strong demographics
- > Centrally located in the heart of very desirable Lower Macungie Township
- > Located minutes from Hamilton Crossings (Whole Foods, Nordstrom's Rack, Target, Costco), new Movie Tavern development, Kohl's, Marshalls, Walmart, Giant, and Burlington

| Demographics      | 1 Mile    | 3 Mile    | 5 Mile    |
|-------------------|-----------|-----------|-----------|
| Population        | 6,547     | 47,935    | 104,963   |
| Households        | 2,492     | 18,136    | 40,266    |
| Average HH Income | \$113,515 | \$110,879 | \$108,277 |

## Contact

DEREK ZERFASS
SENIOR VICE PRESIDENT
+1 610 295 6125
derek.zerfass@colliers.com

## **COLLIERS INTERNATIONAL**

One Windsor 7535 Windsor Drive, Suite 208 Allentown, PA 18195 +1 610 770 3600 www.colliers.com/philadelphia