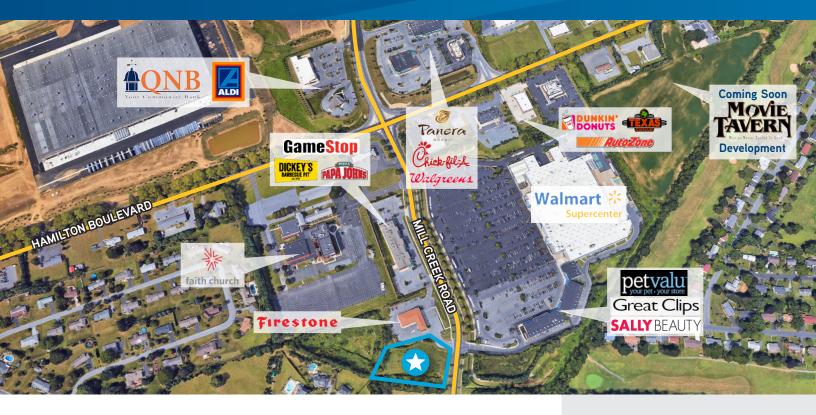

## **Property Features**

- > 1.36 acre pad site for sale: \$1,588,888
- > Extremely strong demographics
- > Centrally located in the heart of very desirable Lower Macungie Township
- > Located minutes from Hamilton Crossings (Whole Foods, Nordstrom's Rack, Target, Costco), new Movie Tavern development, Kohl's, Marshalls, Walmart, Giant, and Burlington