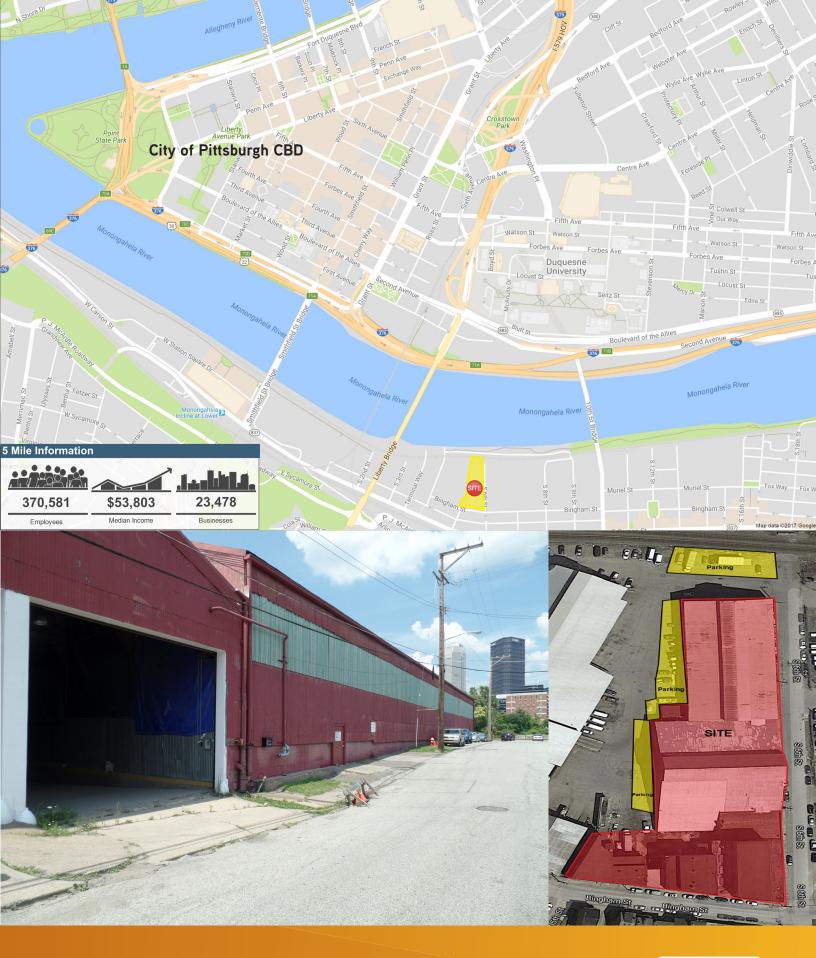

## > Space II

- 26.500 SF
- Available March 2018
- One (1) loading dock
- > Asking Rates: \$4.50 \$4.75 / SF; industrial gross
- > Located in South Side Flats, Pittsburgh, PA
- > 25' ceiling height
- On site parking
- > Close proximity to:
  - 8 Minutes to Downtown Pittsburgh
  - 4 Minutes to I-376
  - 26 Minutes to Pittsburgh International Airport