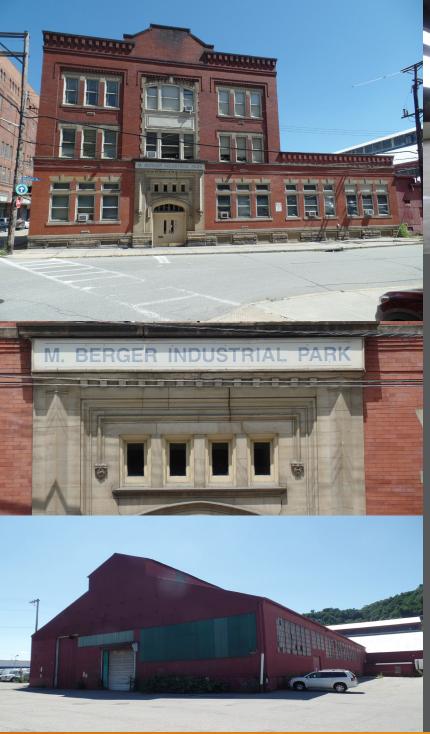

## M. Berger Industrial Park

Colliers

30 & 62 SOUTH 6TH STREET, PITTSBURGH, PA 15203

## > Space I

- 17,345 SF
- Available immediately
- Two (2) loading docks

## > Space II

- 26.500 SF
- Available March 2018
- One (1) loading dock
- > Asking Rates: \$4.50 \$4.75 / SF; industrial gross
- > Located in South Side Flats, Pittsburgh, PA
- > 25' ceiling height
- On site parking
- > Close proximity to:
  - 8 Minutes to Downtown Pittsburgh
  - 4 Minutes to I-376
  - 26 Minutes to Pittsburgh International Airport