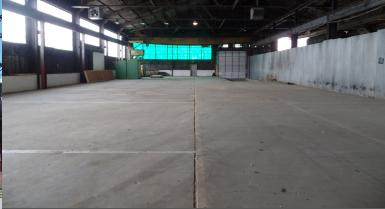

## > Space I

- 17,345 SF
- Available immediately
- Two (2) loading docks

## > Space II

- 26.500 SF
- Available March 2018
- One (1) loading dock
- > Asking Rates: \$4.50 \$4.75 / SF; industrial gross
- > Located in South Side Flats, Pittsburgh, PA
- > 25' ceiling height
- On site parking
- > Close proximity to:
  - 8 Minutes to Downtown Pittsburgh
  - 4 Minutes to I-376
  - 26 Minutes to Pittsburgh International Airport