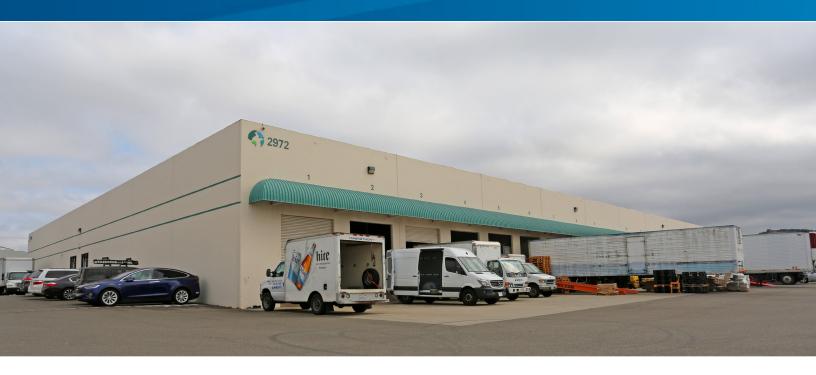

FOR SUBLEASE > ±11,130 SF "DEAD STORAGE" WAREHOUSE SPACE

## 2972 Alvarado St., Unit H

SAN LEANDRO, CA

## **Property Features**

- > ±11,130 SF "dead storage" warehouse space
- > 3 dock-high doors
- > ±18' clear height
- > Sprinklered
- > ±5 miles from the Oakland International Airport
- > Close proximity to I-800
- > Month-to-month up to a year lease term