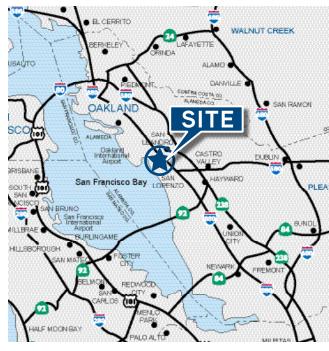

## 2972 Alvarado St., Unit H

SAN LEANDRO, CA

## **Property Features**

- > ±11,130 SF "dead storage" warehouse space
- > 3 dock-high doors
- > ±18' clear height
- > Sprinklered
- > ±5 miles from the Oakland International Airport
- > Close proximity to I-800
- > Month-to-month up to a year lease term