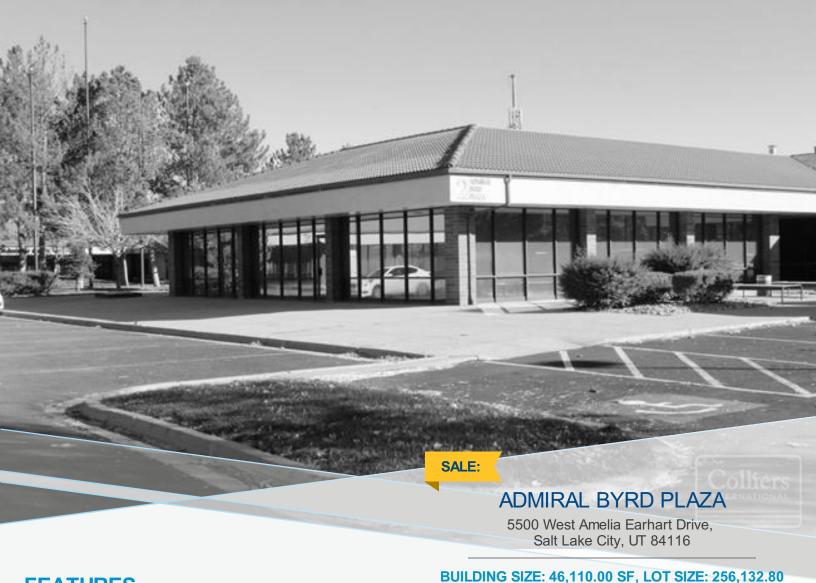

## **FEATURES AND AMENITIES**

Admiral Byrd Plaza is a 3-building portfolio featuring 46,110 square feet of interior space across 5.88 acres in the heart of the Northwest Quadrant of Salt Lake City, Utah. The general trade area is becoming one of the most sought after by large scale distribution company's like Amazon and UPS (both with projects currently under construction), the multibillion doll...