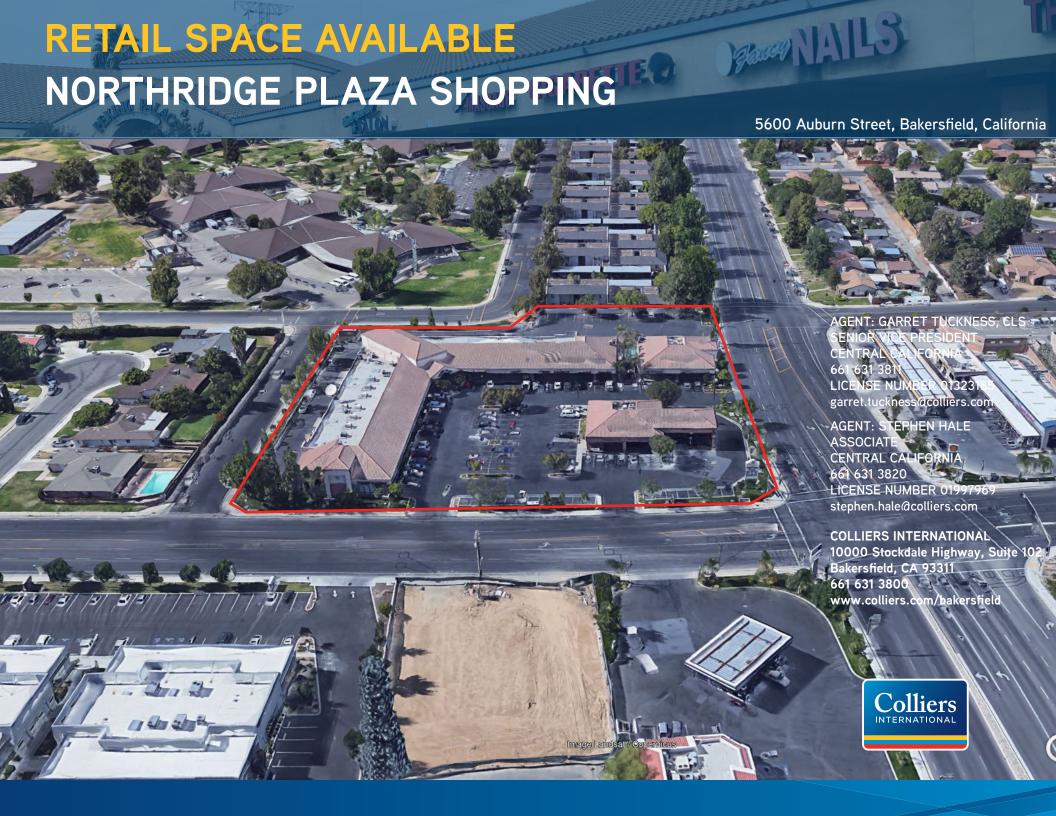

## NORTHRIDGE PLAZA PROPERTY INFORMATION

5600 AUBURN STREET, BAKERSFIELD, CA

The Northridge Plaza is a neighborhood shopping center located at the intersection of Auburn Street and Fairfax Road in northeast Bakersfield. It is in proximity to Highway 178 on and off ramps offering easy access and high visibility.

# NORTHRIDGE PLAZA LOCATION AERIAL

#### 5600 AUBURN STREET, BAKERSFIELD, CA