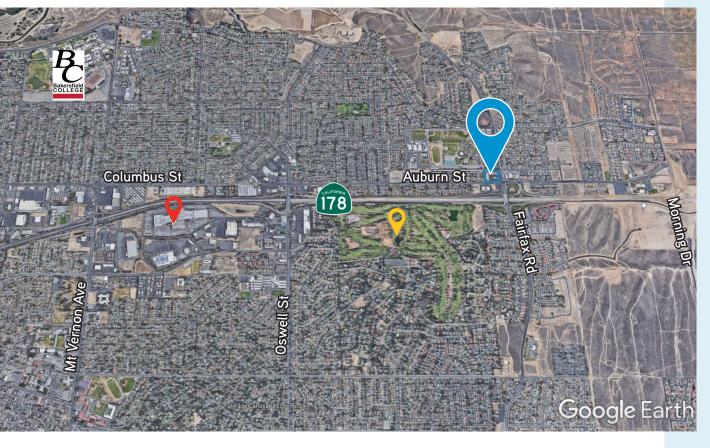

# NORTHRIDGE PLAZA LOCATION AERIAL

#### 5600 AUBURN STREET, BAKERSFIELD, CA

## NORTHRIDGE PLAZA PROPERTY INFORMATION

5600 AUBURN STREET, BAKERSFIELD, CA

The Northridge Plaza is a neighborhood shopping center located at the intersection of Auburn Street and Fairfax Road in northeast Bakersfield. It is in proximity to Highway 178 on and off ramps offering easy access and high visibility.