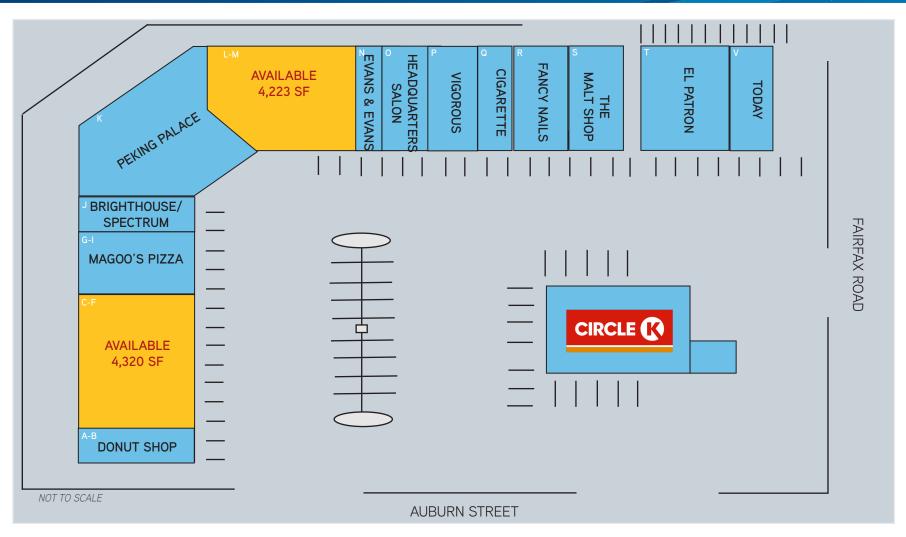

### **AVAILABLE**

> Suite C-F 4,320 SF\* \$1.00/SF NNN

> Suite L-M 4,223 SF \$0.85/SF NNN

\*Suite C-F Divisible to 2,160 SF

#### 5600 AUBURN STREET, BAKERSFIELD, CA

BEARETIES PARETIES

| Suite | Tenant               | S.F.  | Suite | Tenant             | S.F.  |   | TENANT            | S.F.  | Suite | Tenant         | S.F.  |
|-------|----------------------|-------|-------|--------------------|-------|---|-------------------|-------|-------|----------------|-------|
| A-B   | Donut Shop           | 2,160 | K     | Peking Palace      | 4,401 | Р | Vigorous Massaage | 4,223 | Т     | El Patron      | 2,140 |
| C-F   | Available            | 4,320 | L-M   | Available          | 4,223 | Q | Cigarette World   | 1,080 | ٧     | Today Cleaners | 1,700 |
| G-I   | Magoo's Pizza        | 3,240 | N     | Evans & Evans      | 1,080 | R | Fancy Nails       | 1,080 | W     | Circle K       | NAP   |
| J     | Brighthouse/Spectrum | 1,080 | 0     | Headquarters Salon | 1,080 | S | The Malt Shop     | 1,080 |       |                |       |