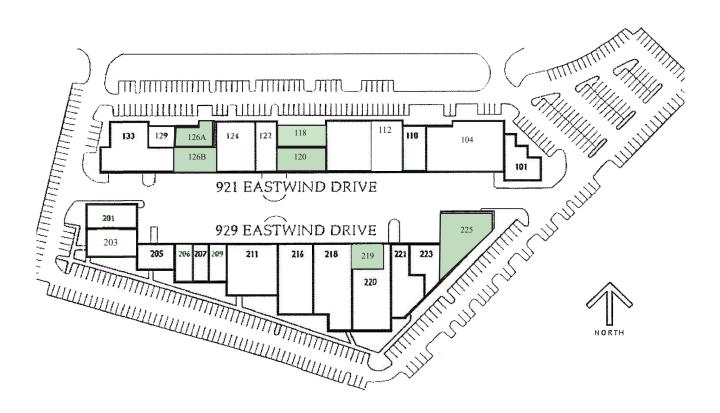

## Spectrum Commerce Center > Building Overview

| SUITE | RSF      | RATE/RSF/YR | COMMENTS                                            |
|-------|----------|-------------|-----------------------------------------------------|
| 118*  | 5,266 SF | \$7.95 NNN  | Mostly hard wall offices with some open space.      |
| 120*  | 5,266 SF | \$7.95 NNN  | Second floor space with a mix of open and hardwall  |
|       |          |             | space.                                              |
| 126A  | 4,685 SF | \$7.95 NNN  | Nice mix of office and open space.                  |
| 126B  | 4,685 SF | \$7.95 NNN  | Fully furnished space with good mix of open and     |
|       |          |             | private offices.                                    |
| 219   | 2,839 SF | \$7.95 NNN  | Second floor suite with hardwall offices.           |
| 225   | 5,151 SF | \$7.95 NNN  | Corner suite with a mix of private offices and open |
|       |          |             | area.                                               |

\*Suite 118 and 120 can be combined to accommodate up to 10,532 SF.

BRETT CISLER 614 437 4498 COLUMBUS, OH brett.cisler@colliers.com JOHN UNDERMAN, SIOR 614 437 4499 COLUMBUS, OH john.underman@colliers.com