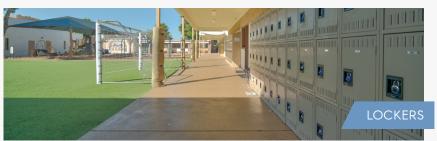

### FACILITY FEATURES

- $\Rightarrow$  ±31,973 SF (of which ±6,087 SF is a church sanctuary)
- > ±3.03 acres
- > Lease expiration date of 6/30/2032
- > FF&E included
- > High enrollment opportunities
- > 19 classrooms

- > Special permit to utilize field space in adjacent city park
- > Fully sprinklered
- > Large multipurpose room/cafeteria
- > Sport court
- > ADA compliant

PROPERTY HIGHLIGHTS