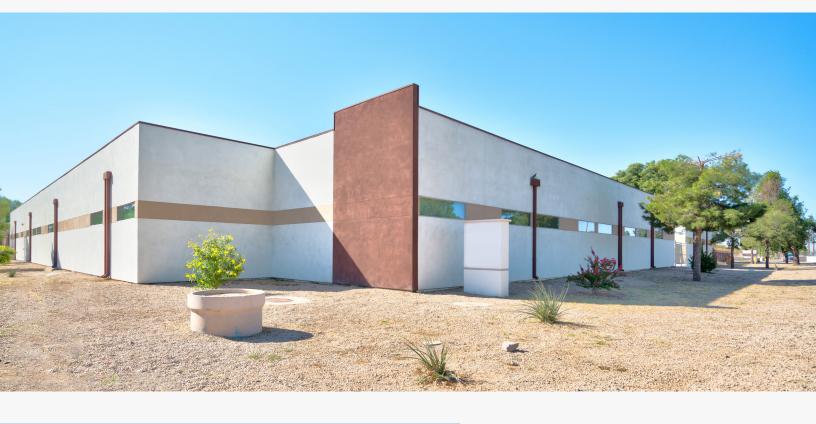

### FACILITY FEATURES

- $\Rightarrow$  ±31,973 SF (of which ±6,087 SF is a church sanctuary)
- > ±3.03 acres
- > Lease expiration date of 6/30/2032
- > FF&E included
- > High enrollment opportunities
- > 19 classrooms

- > Special permit to utilize field space in adjacent city park
- > Fully sprinklered
- > Large multipurpose room/cafeteria
- > Sport court
- > ADA compliant

PROPERTY HIGHLIGHTS