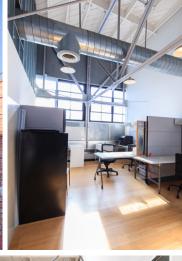

## **AVAILABLE SPACE**

- » Top Floor | 4,275 SF
- » Furniture Available
- » Full HVAC
- » Tons of Natural Light
- » High Ceilings
- » Plug & Play Creative Sublease
- » Zoning: SLI
- » Term Through November 30, 2019
- » Asking Rate: Low \$50s IG