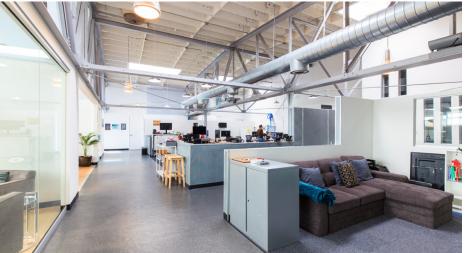

## **AVAILABLE SPACE**

- » Top Floor | 4,275 SF
- » Furniture Available
- » Full HVAC
- » Tons of Natural Light
- » High Ceilings
- » Plug & Play Creative Sublease
- » Zoning: SLI
- » Term Through November 30, 2019
- » Asking Rate: Low \$50s IG