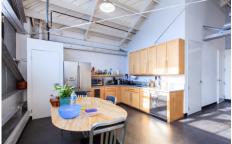

## **AVAILABLE SPACE**

- » Top Floor | 4,275 SF
- » Furniture Available
- » Full HVAC
- » Tons of Natural Light
- » High Ceilings
- » Plug & Play Creative Sublease
- » Zoning: SLI
- » Term Through November 30, 2019
- » Asking Rate: Low \$50s IG