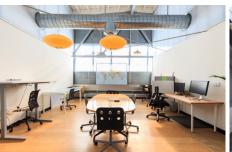

## **AVAILABLE SPACE**

- » Top Floor | 4,275 SF
- » Furniture Available
- » Full HVAC
- » Tons of Natural Light
- » High Ceilings
- » Plug & Play Creative Sublease
- » Zoning: SLI
- » Term Through November 30, 2019
- » Asking Rate: Low \$50s IG