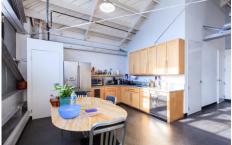

## **AVAILABLE SPACE**

- » Top Floor | 4,275 SF
- » Furniture Available
- » Full HVAC
- » Tons of Natural Light
- » High Ceilings
- » Plug & Play Creative Sublease
- » Zoning: SLI
- » Term Through November 30, 2019
- » Asking Rate: \$49.00 IG