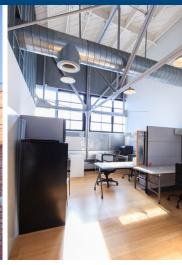

## **AVAILABLE SPACE**

- » Top Floor | 4,275 SF
- » Furniture Available
- » Full HVAC
- » Tons of Natural Light
- » High Ceilings
- » Plug & Play Creative Sublease
- » Zoning: SLI
- » Term Through November 30, 2019
- » Asking Rate: \$49.00 IG