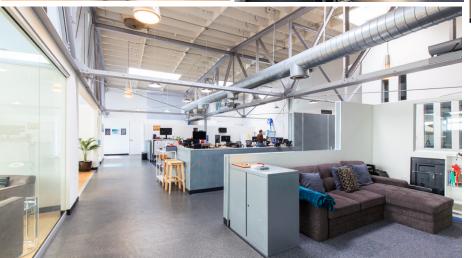

## **AVAILABLE SPACE**

- » Top Floor | 4,275 SF
- » Furniture Available
- » Full HVAC
- » Tons of Natural Light
- » High Ceilings
- » Plug & Play Creative Sublease
- » Zoning: SLI
- » Term Through November 30, 2019
- » Asking Rate: \$49.00 IG