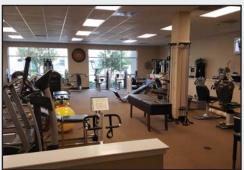

## **Property Photos**

This document has been prepared by Colliers International for advertising and general information only. Colliers International makes no guarantees, representations or warranties of any kind, expressed or implied, regarding the information including, but not limited to, warranties of content, accuracy and reliability. Any interested party should undertake their own inquiries as to the accuracy of the information. Colliers International excludes unequivocally all inferred or implied terms, conditions and warranties arising out of this document and excludes all liability for loss and damages arising there from. This publication is the copyrighted property of Colliers International and/or its licensor(s). ©2017. All rights reserved.

### Improved Physical Therapy Office Space

Located near the northwest corner of Herndon and Maple Avenues. This physical therapy space includes large open area, treatment rooms, offices, internal restrooms, break room, reception and waiting areas. Restaurant, banking and shopping services are within easy walking distance.