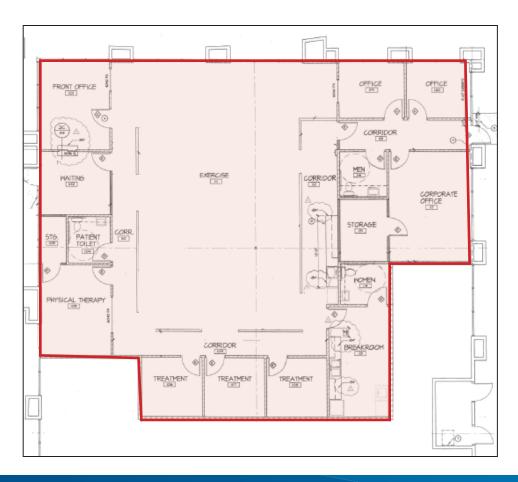

# 7065 N. Maple Ave., #104, Fresno, CA

Floor Plan / Site Plan / Aerial

### Improved Physical Therapy Office Space

Located near the northwest corner of Herndon and Maple Avenues. This physical therapy space includes large open area, treatment rooms, offices, internal restrooms, break room, reception and waiting areas. Restaurant, banking and shopping services are within easy walking distance.

#### **Building Amenities**

- > High Quality, Functional Space
- > Quick Access to Freeways 168 & 41
- Located in High Density Medical Corridor

> Rental Rate: \$1.65, NNN, per sq. ft., per month

> Availability: 3,746 SF