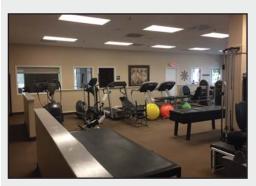

### Improved Physical Therapy Office Space

Located near the northwest corner of Herndon and Maple Avenues. This physical therapy space includes large open area, treatment rooms, offices, internal restrooms, break room, reception and waiting areas. Restaurant, banking and shopping services are within easy walking distance.

## **Property Photos**

This document has been prepared by Colliers International for advertising and general information only. Colliers International makes no guarantees, representations or warranties of any kind, expressed or implied, regarding the information including, but not limited to, warranties of content, accuracy and reliability. Any interested party should undertake their own inquiries as to the accuracy of the information. Colliers International excludes unequivocally all inferred or implied terms, conditions and warranties arising out of this document and excludes all liability for loss and damages arising there from. This publication is the copyrighted property of Colliers International and/or its licensor(s). ©2017. All rights reserved.