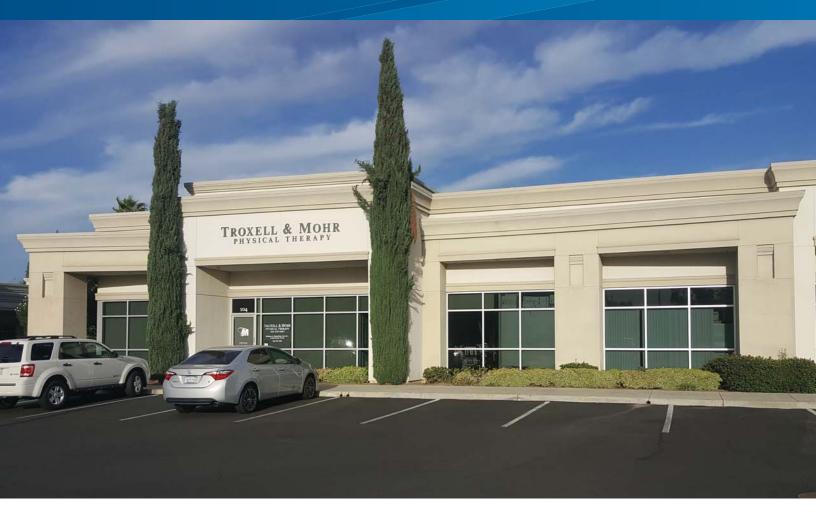

# 7065 N. Maple Avenue, #104

FRESNO, CALIFORNIA

### Improved Physical Therapy Office Space

Located near the northwest corner of Herndon and Maple Avenues. This physical therapy space includes large open area, treatment rooms, offices, internal restrooms, break room, reception and waiting areas. Restaurant, banking and shopping services are within easy walking distance.