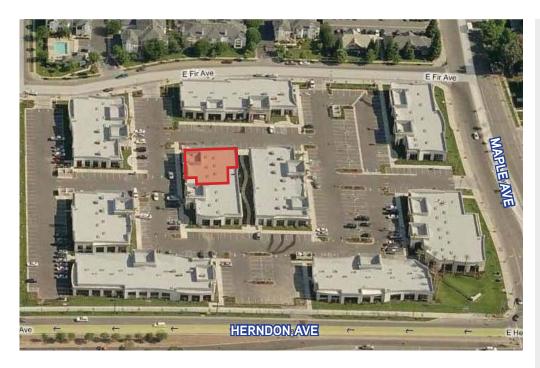

# 7065 N. Maple Ave., #104, Fresno, CA

Floor Plan / Site Plan / Aerial

### Improved Physical Therapy Office Space

Located near the northwest corner of Herndon and Maple Avenues. This physical therapy space includes large open area, treatment rooms, offices, internal restrooms, break room, reception and waiting areas. Restaurant, banking and shopping services are within easy walking distance.