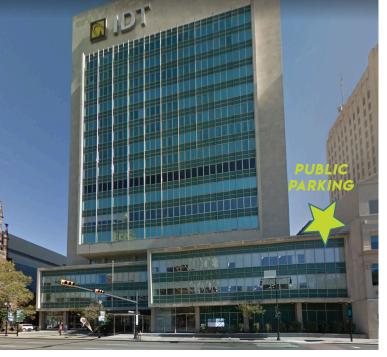

#### PROPERTY

- IDT Headquarters Currently undergoing Renovations!
- Across from Rutgers University, Audible Headquarters, Washington Park and the Light Rail Station
- 2 Blocks from Broad Street Station and Route 280, 1 Mile from Penn Station
- 800+ Parking Garage Located in Rear of Property
- Major redevelopment projects in the works:
  - Newark Bears Stadium Redevelopment
  - 540 Broad Street Redevelopment
  - Hahne & Co Redevelopment (609 Broad St.)
  - Ironside Newark (110 Edison Place)