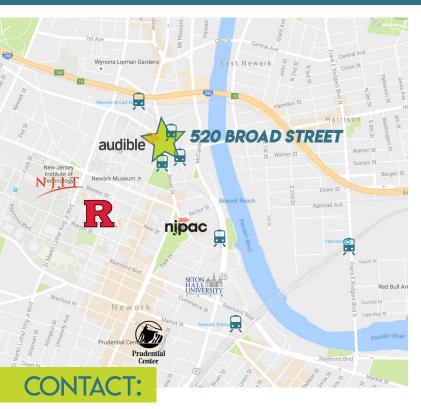

#### PROPERTY

- IDT Headquarters Currently undergoing Renovations!
- Across from Rutgers University, Audible Headquarters, Washington Park and the Light Rail Station
- 2 Blocks from Broad Street Station and Route 280, 1 Mile from Penn Station
- 800+ Parking Garage Located in Rear of Property
- Major redevelopment projects in the works:
  - Newark Bears Stadium Redevelopment
  - 540 Broad Street Redevelopment
  - Hahne & Co Redevelopment (609 Broad St.)
  - Ironside Newark (110 Edison Place)