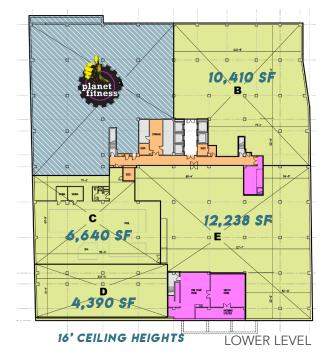

#### AVAILABLE SPACE

- 11,000 SF First Floor Retail Space with Possible Interior Stairs to Lower Level
- Approx. 30,000 SF Lower Level Space
- Unique opportunity with 15' First Floor ceiling heights and 16' Lower Level ceiling heights