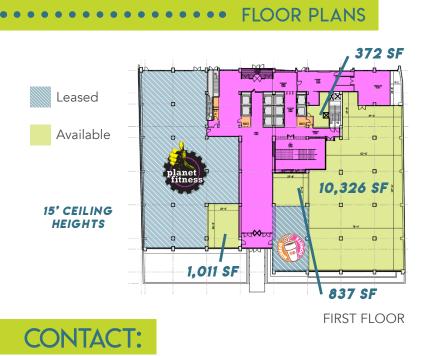

#### AVAILABLE SPACE

- 11,000 SF First Floor Retail Space with Possible Interior Stairs to Lower Level
- Approx. 30,000 SF Lower Level Space
- Unique opportunity with 15' First Floor ceiling heights and 16' Lower Level ceiling heights