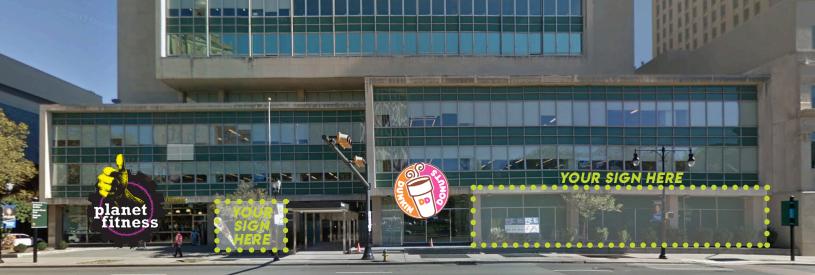

#### AVAILABLE SPACE

- 11,000 SF First Floor Retail Space with Possible Interior Stairs to Lower Level
- Approx. 30,000 SF Lower Level Space
- Unique opportunity with 15' First Floor ceiling heights and 16' Lower Level ceiling heights

#### PROPERTY

- IDT Headquarters Currently undergoing Renovations!
- Across from Rutgers University, Audible Headquarters, Washington Park and the Light Rail Station
- 2 Blocks from Broad Street Station and Route 280, 1 Mile from Penn Station
- 800+ Parking Garage Located in Rear of Property
- Major redevelopment projects in the works:
  - Newark Bears Stadium Redevelopment
  - 540 Broad Street Redevelopment
  - Hahne & Co Redevelopment (609 Broad St.)
  - Ironside Newark (110 Edison Place)