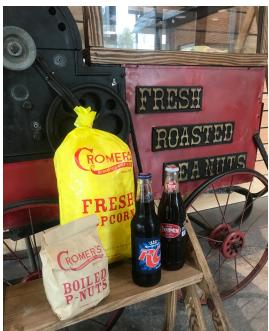

## Gallery

Clockwise from top left: The Vino Garage // Aerial map of North Main district recent development // Indah Coffee Company & Circa Barber Shop // Cottontown Brew Lab // Copper Barn Furniture // The War Mouth // Cromer's Peanuts