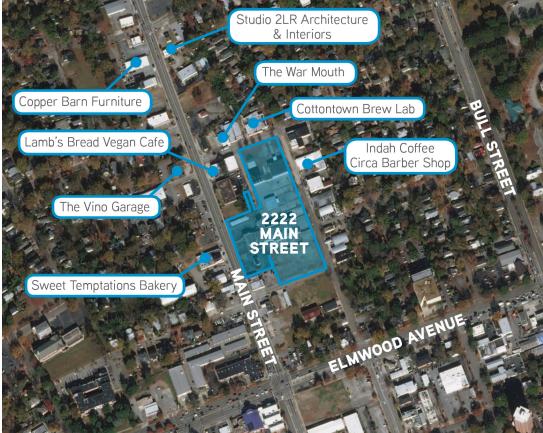

## Gallery

Clockwise from top left: The Vino Garage // Aerial map of North Main district recent development // Indah Coffee Company & Circa Barber Shop // Cottontown Brew Lab // Copper Barn Furniture // The War Mouth // Cromer's Peanuts