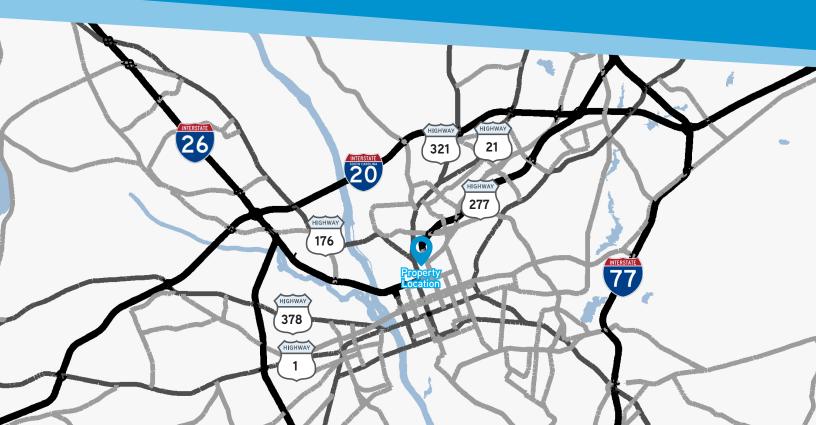

## Approximately 50,000 SF of property improvements

±48,854 SF total ±12,072 SF office space ±29,607 SF garage ±7,175 SF warehouse

Zoning C-3, General Commercial City of Columbia

Location SC-277: 0.5 mile