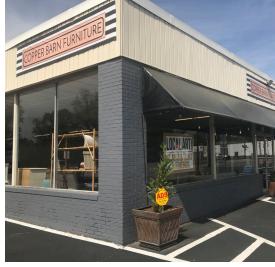

## Gallery

Clockwise from top left: The Vino Garage // Aerial map of North Main district recent development // Indah Coffee Company & Circa Barber Shop // Cottontown Brew Lab // Copper Barn Furniture // The War Mouth // Cromer's Peanuts