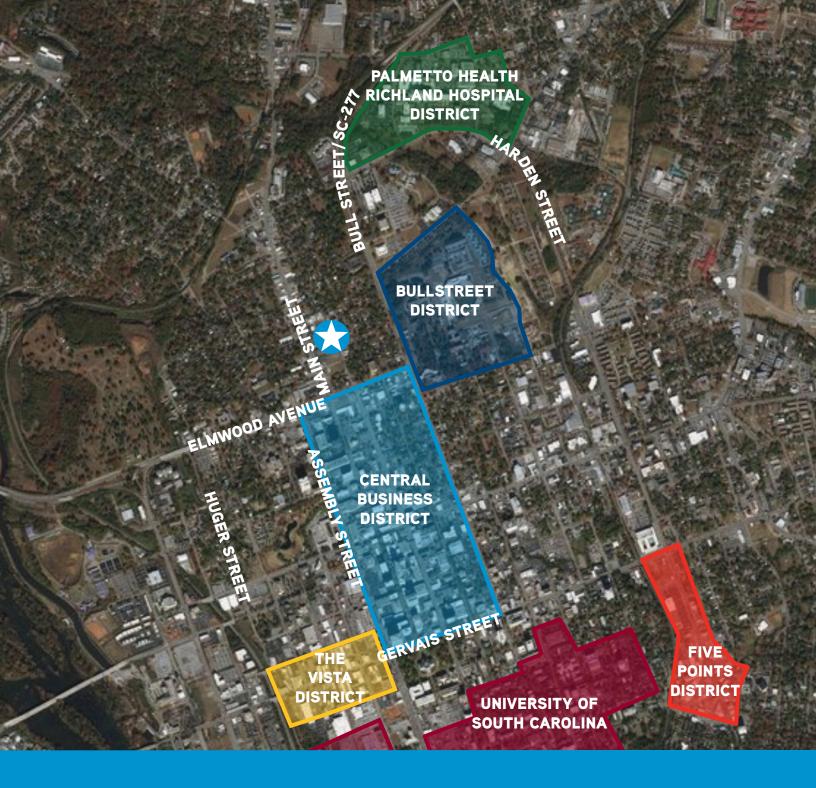

## Gallery

Clockwise from top left: The Vino Garage // Aerial map of North Main district recent development // Indah Coffee Company & Circa Barber Shop // Cottontown Brew Lab // Copper Barn Furniture // The War Mouth // Cromer's Peanuts