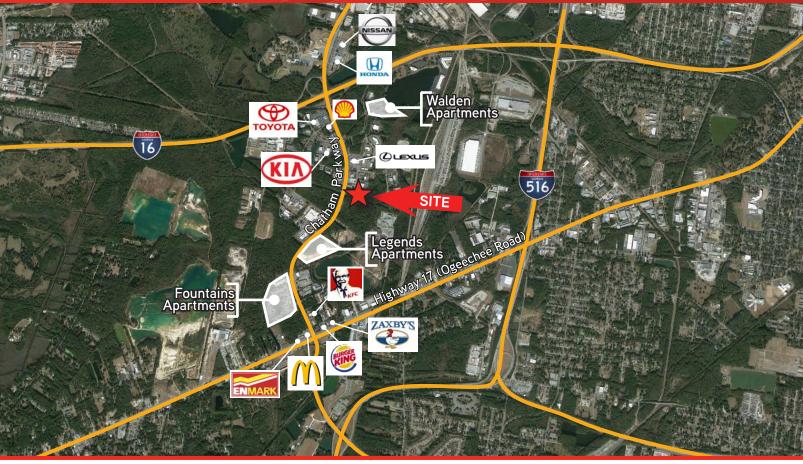

## Property Highlights

- > ±1.07 acre commercial site
- > ±170 feet of frontage on Chatham Parkway
- > Zoned PUD-B-R Commercial
- Suitable for a broad range of commercial uses including office and retail
- > Three apartment complexes totaling over 800 units within ±1 mile from site
- > Only ±4 Miles to Downtown Savannah
- > New signalized intersection