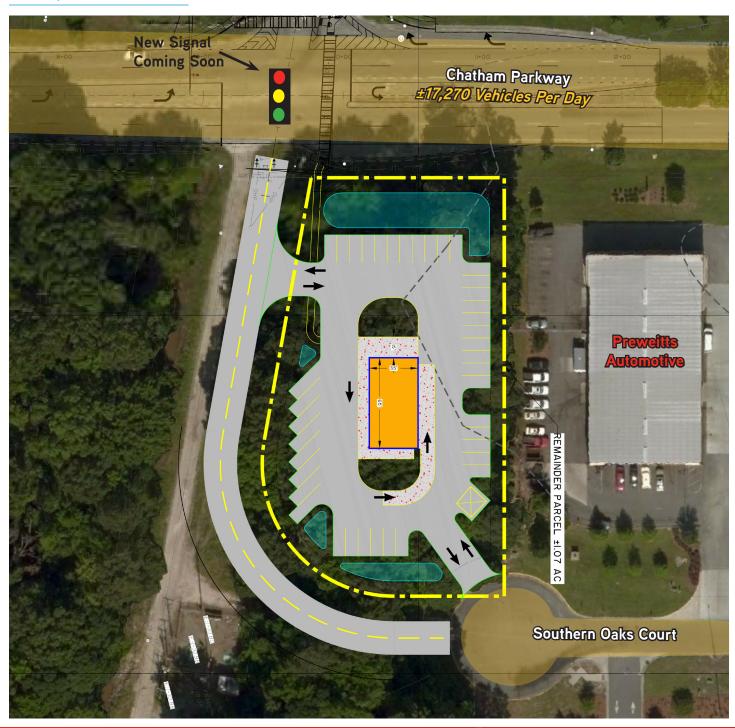

ignalized intersection

| Demographics      | 1 Mile                   | 3 Miles  | 5 Miles     |
|-------------------|--------------------------|----------|-------------|
| Population        | 3,131                    | 29,026   | 94,542      |
| No. of Employees  | 6,412                    | 25,778   | 89,619      |
| No. of Businesses | 332                      | 1,772    | 7,755       |
| Average HH Income | \$43,037                 | \$37,995 | \$43,408    |
|                   | Source: 2015 US Census   |          |             |
| Traffic Counts    | ±17,270 vehicles per day |          |             |
| Pricing           |                          | Source   | : 2015 GDOT |

**Asking Price >** \$450,000

## 10 Southern Court

Colliers

SAVANNAH, GA 31415

## Conceptual Site Plan >