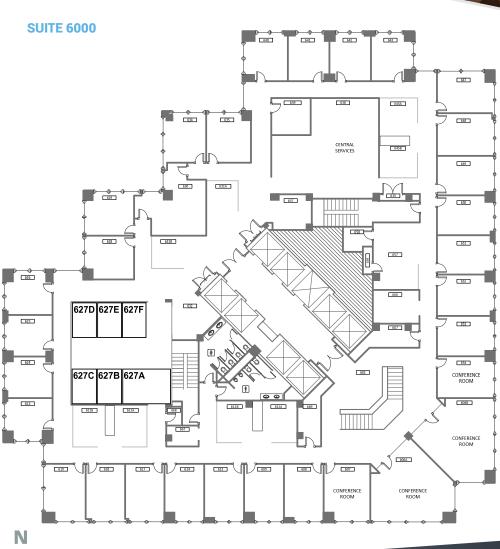

## **PROPERTY INFORMATION**

- 6th Floor Available
- Unparalleled 360° Views
- · Law office buildout
- Up to 17,793 RSF
- Sublease Rate \$19.75 RSF/FS
- Sublease term through May 2021
- Adjacent to Trax
- On Site Parking
  - · 3/1000 Covered
  - \$79.00/MO/Stall