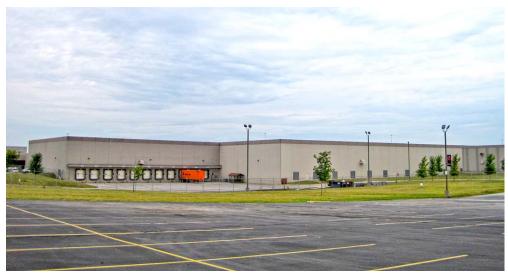

# **Building information**

Type of Listing: Industrial for Lease

\$4.50/SF \* Lease Price: Per Pallet Price: \$4.50 per pallet/per month

**Operating Type:** NNN

Est. Expenses: **Drive-In Doors:** \$1.90/SF (2018) Available: Immediately **Dock-High Doors: Total SF Available:** 130,851 SF Construction:

Pallet Space Available: 20,000 Pallet Positions

**Total Building SF:** 350,000 SF

Year Built: 1995 Roof: Rubber membrane

Zoning: GΙ Power: 3 phase **Ceiling Height:** 40' Floor Drain: No **Column Spacing:** 43' x 40' Sprinkler: **ESFR** Racking: Fully racked Restrooms: Yes

## Overview

State of the art Class "A" warehouse featuring 40' ceiling height, fully racked with approximately 20,000 pallet positions, 11 dock doors and ESFR sprinkler system.

\*Space can be leased or 3PL services provided by Oriental Trading Company. Up to 20,000 pallet positions available as Oriental Trading Company uses the remaining 219,149 square feet.