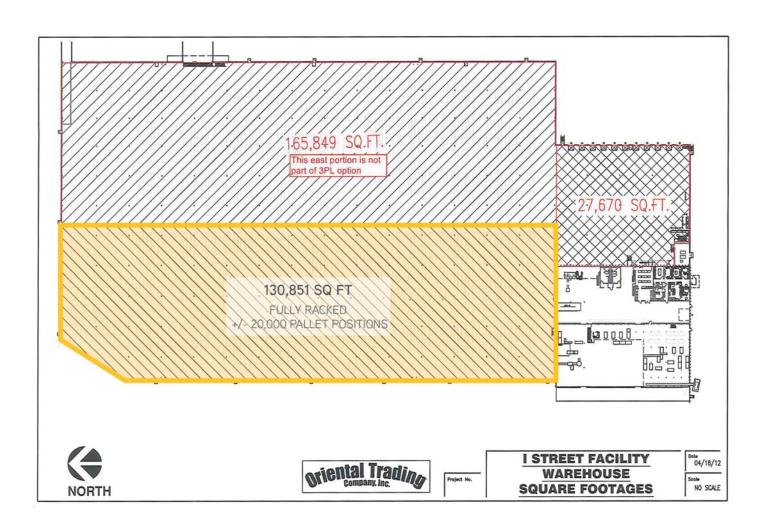

# **Building information**

Type of Listing: Industrial for Lease

\$4.50/SF \* Lease Price: Per Pallet Price: \$4.50 per pallet/per month

**Operating Type:** NNN

Est. Expenses: **Drive-In Doors:** \$1.90/SF (2018) Available: Immediately **Dock-High Doors: Total SF Available:** 130,851 SF Construction:

Pallet Space Available: 20,000 Pallet Positions

**Total Building SF:** 350,000 SF

Year Built: 1995 Roof: Rubber membrane

Zoning: GΙ Power: 3 phase **Ceiling Height:** 40' Floor Drain: No **Column Spacing:** 43' x 40' Sprinkler: **ESFR** Racking: Fully racked Restrooms: Yes

## Overview

State of the art Class "A" warehouse featuring 40' ceiling height, fully racked with approximately 20,000 pallet positions, 11 dock doors and ESFR sprinkler system.

\*Space can be leased or 3PL services provided by Oriental Trading Company. Up to 20,000 pallet positions available as Oriental Trading Company uses the remaining 219,149 square feet.

# ORIENTAL TRADING WAREHOUSE 11112 "I" STREET, OMAHA, NE 68137

Site plan