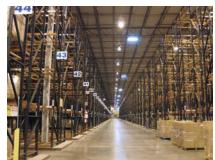

Pallet Space Available: 20,000 Pallet Positions

**Total Building SF:** 350,000 SF

Year Built: 1995 Roof: Rubber membrane

Zoning: GΙ Power: 3 phase **Ceiling Height:** 40' Floor Drain: No **Column Spacing:** 43' x 40' Sprinkler: **ESFR** Racking: Fully racked Restrooms: Yes

## Overview

State of the art Class "A" warehouse featuring 40' ceiling height, fully racked with approximately 20,000 pallet positions, 11 dock doors and ESFR sprinkler system.

\*Space can be leased or 3PL services provided by Oriental Trading Company. Up to 20,000 pallet positions available as Oriental Trading Company uses the remaining 219,149 square feet.