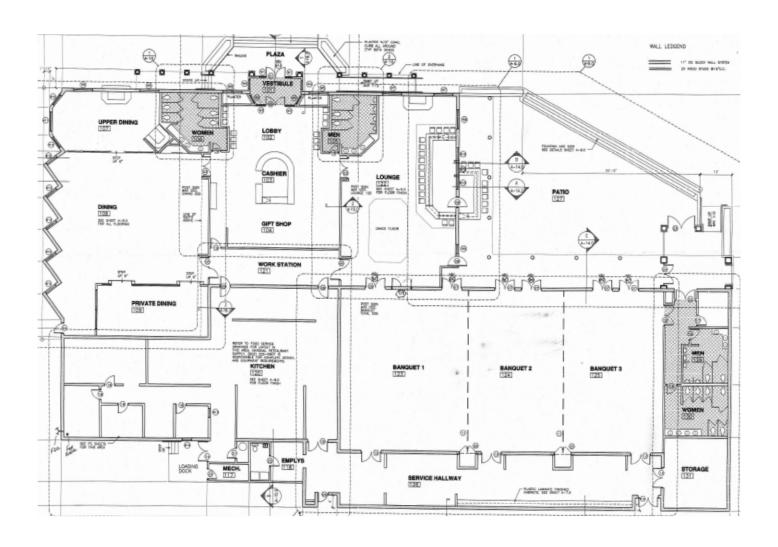

## 415 E Highway 70, Safford, AZ

The Manor House Restaurant was built in 2001 as a restaurant, bar and conference center. The building is approximately 21,000 square feet located on approximately 2 acres of land. The restaurant has a Class 12 Food and Beverage License.

Included with a full commercial kitchen is five freezer units, gas stoves, and commercial ovens. A separate area is designated for beverage preparation to allow for easy flow in the kitchen. The main dining room seats approximately 150 guests with tables for four, or booths that seat up to eight. There are an additional 88 seats in the bar. The outdoor dining area has 52 seats with

an additional 12 seats at the outdoor bar. The banquet rooms can seat up to 300 people at round tables and 500 with theatre seating. There are approximately 80 parking spots on site.

The property is zoned C-2 Highway Commercial per the city of Safford. The size and layout of the property allows it to be converted for another use. The owners of the property own the Quality Inn and Suites located across the street from the restaurant. This property is also for sale and the properties can be purchased together or separately.

### SUMMARY OF EXISTING FACILITIES AND AMENITIES

**ADDRESS:** 415 E Highway 70, Safford, AZ 85546

LICENSE: Class 12 Food & Beverage

**SEATING:** Main Dining - 150

Outdoor - 64

Conference Rooms - 300-500

YEAR BUILT: 2001

SITE AREA: Approximately 2 acres\*

IMPROVEMENTS: Approximately 21,000 SF\*

PARKING: 80 spaces\*
PARCEL NUMBER: 102-28-060A

415 E Highway 70, Safford, AZ