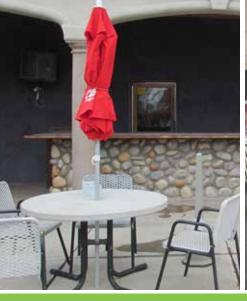

Included with a full commercial kitchen is five freezer units, gas stoves, and commercial ovens. A separate area is designated for beverage preparation to allow for easy flow in the kitchen. The main dining room seats approximately 150 guests with tables for four, or booths that seat up to eight. There are an additional 88 seats in the bar. The outdoor dining area has 52 seats with

an additional 12 seats at the outdoor bar. The banquet rooms can seat up to 300 people at round tables and 500 with theatre seating. There are approximately 80 parking spots on site.

The property is zoned C-2 Highway Commercial per the city of Safford. The size and layout of the property allows it to be converted for another use. The owners of the property own the Quality Inn and Suites located across the street from the restaurant. This property is also for sale and the properties can be purchased together or separately.