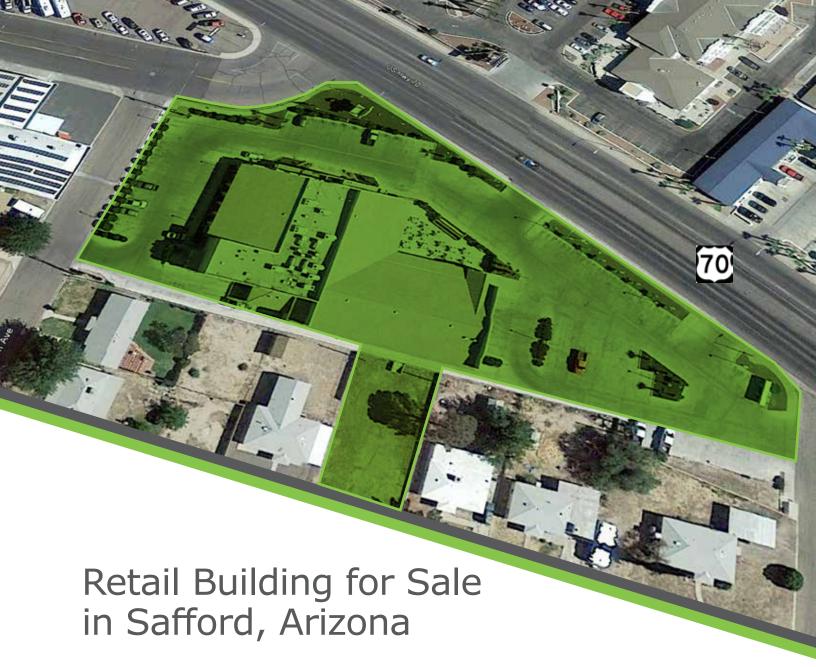

# Retail Building for Sale in Safford, Arizona

415 E Highway 70, Safford, AZ

+1 602 222 5047

Associate

Mike Montoya

mike.montoya@colliers.com

## 415 E Highway 70, Safford, AZ

The Manor House Restaurant was built in 2001 as a restaurant, bar and conference center. The building is approximately 21,000 square feet located on approximately 2 acres of land. The restaurant has a Class 12 Food and Beverage License.

SITE AREA: Approximately 2 acres\*

IMPROVEMENTS: Approximately 21,000 SF\*

PARKING: 80 spaces\*
PARCEL NUMBER: 102-28-060A

415 E Highway 70, Safford, AZ