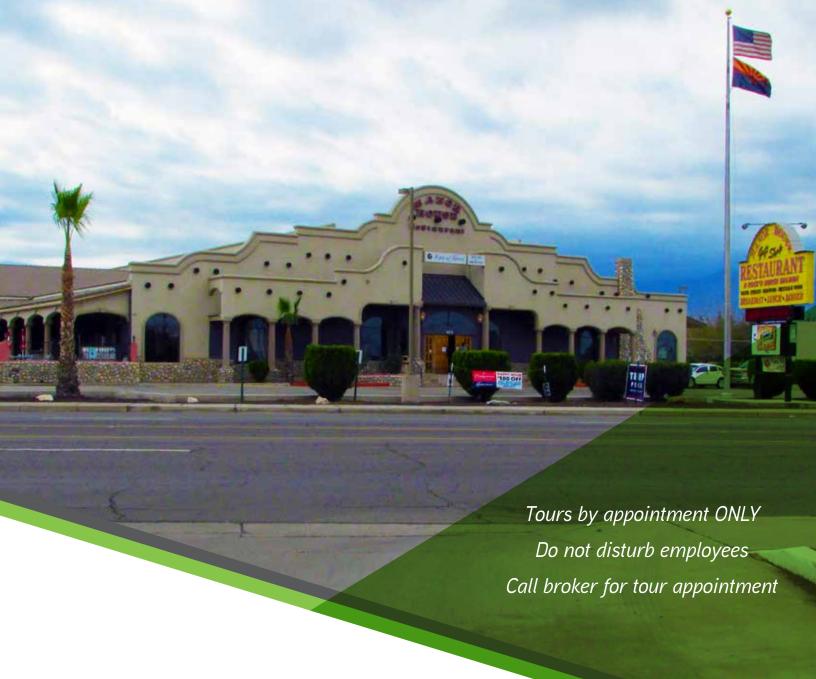

## 415 E Highway 70, Safford, AZ

The Manor House Restaurant was built in 2001 as a restaurant, bar and conference center. The building is approximately 21,000 square feet located on approximately 2 acres of land. The restaurant has a Class 12 Food and Beverage License.

SITE AREA: Approximately 2 acres\*

IMPROVEMENTS: Approximately 21,000 SF\*

PARKING: 80 spaces\*
PARCEL NUMBER: 102-28-060A

415 E Highway 70, Safford, AZ