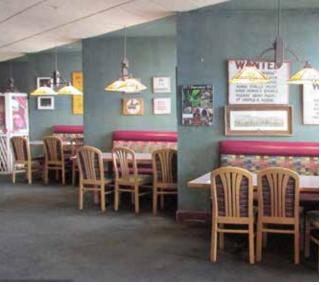

Included with a full commercial kitchen is five freezer units, gas stoves, and commercial ovens. A separate area is designated for beverage preparation to allow for easy flow in the kitchen. The main dining room seats approximately 150 guests with tables for four, or booths that seat up to eight. There are an additional 88 seats in the bar. The outdoor dining area has 52 seats with