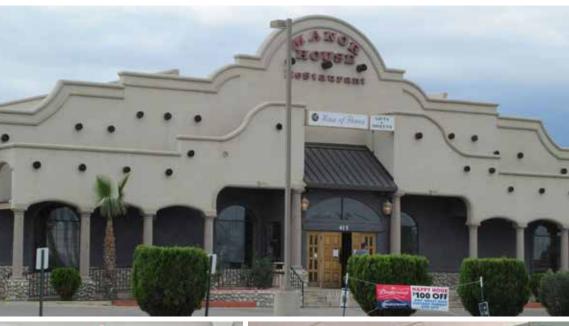

## 415 E Highway 70, Safford, AZ

The Manor House Restaurant was built in 2001 as a restaurant, bar and conference center. The building is approximately 21,000 square feet located on approximately 2 acres of land. The restaurant has a Class 12 Food and Beverage License.

SITE AREA: Approximately 2 acres\*

IMPROVEMENTS: Approximately 21,000 SF\*

PARKING: 80 spaces\*
PARCEL NUMBER: 102-28-060A

415 E Highway 70, Safford, AZ