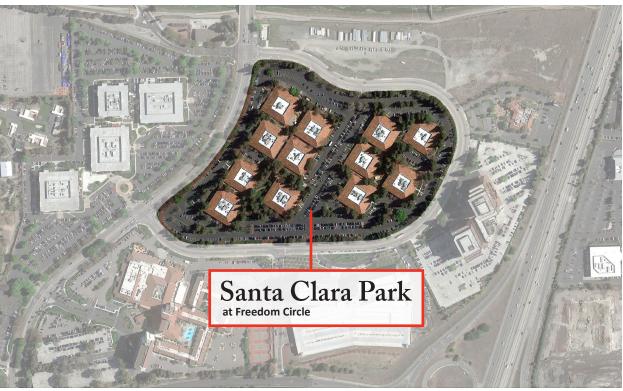

# **IRVINE COMPANY**

2540 Mission College Blvd Santa Clara, California ±22,500 SF

Santa Clara Park

at Freedom Circle

#### / SANTA CLARA /

# Property Highlights

- Class A, ±427,000 SF Office / R&D project featuring twelve, single and two-story buildings
- Serene, twenty-six acre campus with meandering, tree lined walk ways and quiet sitting areas
- Corporate neighbors include: Intel, CA Technologies, EMC, Citrix, Broadcom, and Palo Alto Networks
- Walk to Silicon Valley's finest restaurants, hotel and nearby recreational opportunities
- Convenient access to Highway 237 and Interstate 880
- On-site food service including corporate catering
- Electric vehicle charging station available