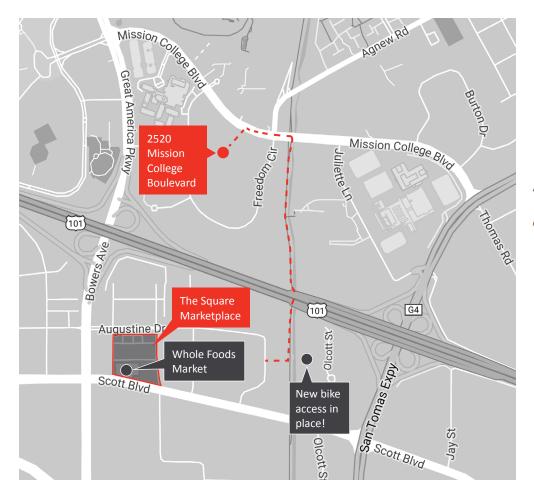

#### Let's Take the Scenic Route!

A quick 1.4 mile trip (8 minute ride) on the San Tomas Aquino Creek Trail will take you to the newly developed Santa Clara Square Marketplace

COMEBUY

Sur la table

### **HOP ON A BIKE, IT'S FREE!**

Zagster bikes provide the fast, fun, and easy way to get around. Join the movement and try out a set of wheels today!

> Bikes are located outside Between 3930 & 3970 Freedom Circle