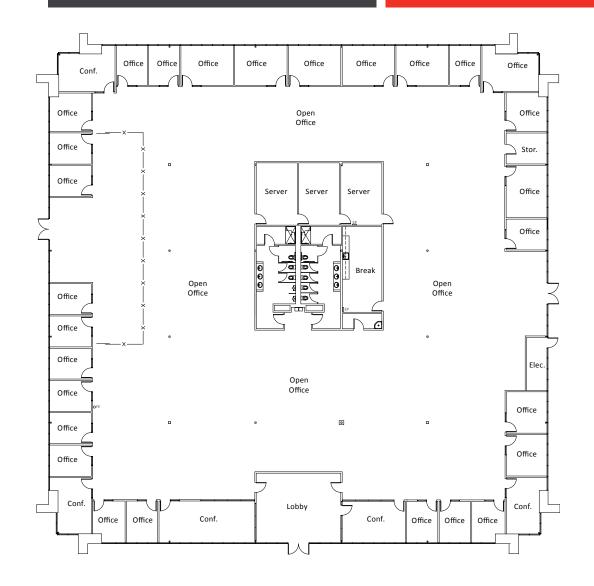

#### As Built Plan First Floor

- Call to Show
- Single Story Freestanding Building
- 28 Private Offices
- 5 Conference Rooms
- 3 Server Rooms
- 1 Break Room
- 1 Storage Room
- Open Workspace

Rob Shannon, SIOR, CCIM Lic. 00857593 +1 408 453 7486 rob.shannon@cbre.com