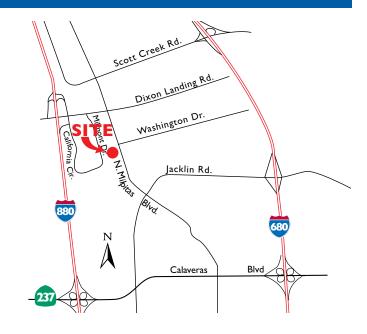

## **Property Highlights**

Milpitas 10 Business Park is located at the intersection of North Milpitas Boulevard and Washington Drive. This park offers easy access to I-880 and I-680.

- +/- 10,368 SF
- 15% office
- zoned "Highway Services"
- 17' clear height
- rear dock and grade level loading
- fire sprinklered
- 1.5/1,000 parking ratio
- 200 amps, 208/120 volts, 3 phase power
- Available 8/1/18
- call to tour