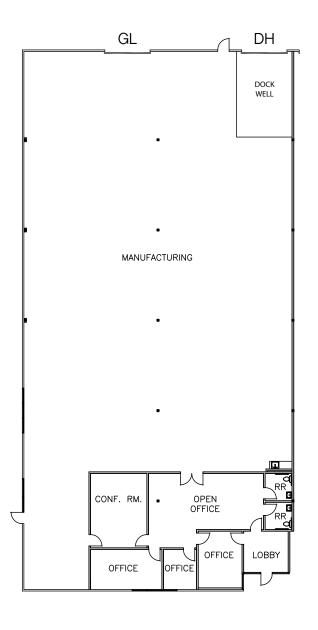

## **Property Highlights**

Milpitas 10 Business Park is located at the intersection of North Milpitas Boulevard and Washington Drive. This park offers easy access to I-880 and I-680.

- +/- 10,368 SF
- 15% office
- zoned "Highway Services"
- 17' clear height
- rear dock and grade level loading
- fire sprinklered
- 1.5/1,000 parking ratio
- 200 amps, 208/120 volts, 3 phase power
- Available 8/1/18
- call to tour

## Coming Available

1453 N. Milpitas Boulevard 10,368 RSF

For more information, or to set up a tour, please contact:

Craig Fordyce, SIOR, CCIM 408.282.3911

craig.fordyce@colliers.com CA License No. 00872812 Mike Rosendin, SIOR, CCIM