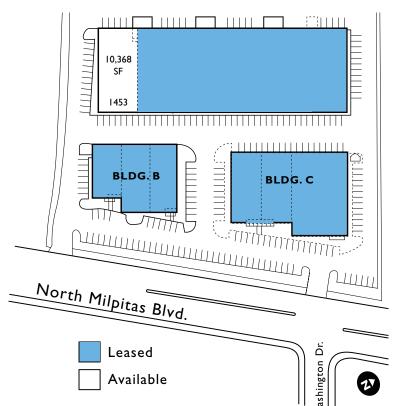

## **Property Highlights**

Milpitas 10 Business Park is located at the intersection of North Milpitas Boulevard and Washington Drive. This park offers easy access to I-880 and I-680.

- +/- 10,368 SF
- 15% office
- zoned "Highway Services"
- 17' clear height
- rear dock and grade level loading
- fire sprinklered
- 1.5/1,000 parking ratio
- 200 amps, 208/120 volts, 3 phase power
- Available 8/1/18
- call to tour

## Coming Available

1453 N. Milpitas Boulevard 10,368 RSF

For more information, or to set up a tour, please contact:

Craig Fordyce, SIOR, CCIM 408.282.3911

craig.fordyce@colliers.com CA License No. 00872812 Mike Rosendin, SIOR, CCIM