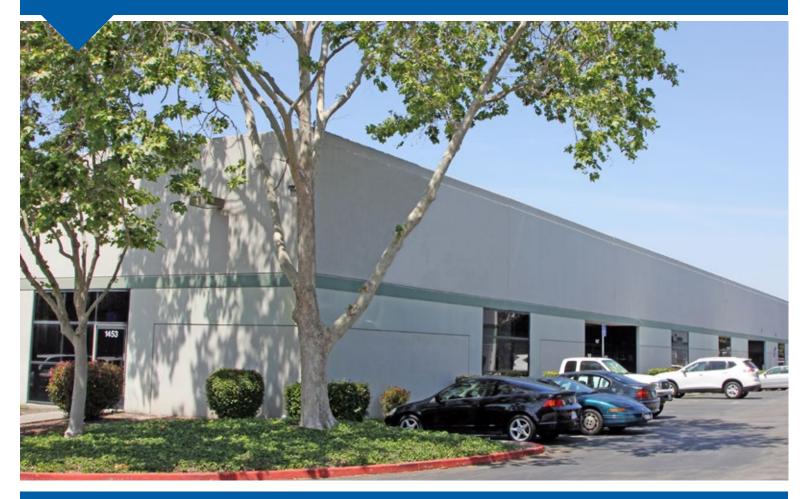

## **Property Highlights**

Milpitas 10 Business Park is located at the intersection of North Milpitas Boulevard and Washington Drive. This park offers easy access to I-880 and I-680.

- +/- 10,368 SF
- 15% office
- zoned "Highway Services"
- 17' clear height
- rear dock and grade level loading
- fire sprinklered
- 1.5/1,000 parking ratio
- 200 amps, 208/120 volts, 3 phase power
- Available 8/1/18
- call to tour