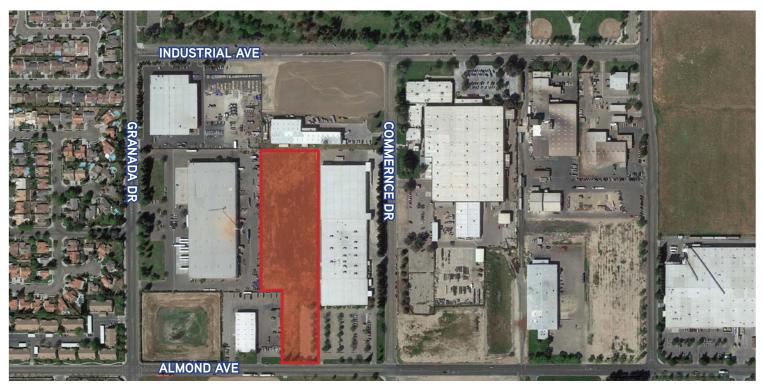

FOR SALE > 5.55 ACRES

## Almond Ave. & Commerce Dr.

## **Property Information**

- > Land Size: 5.55 Acres
- > Sale Price: \$847,000 (\$3.50 PSF)
- > Zoning: Industrial Park
- > APN: 009-270-057
- > Parcel has Curb and Gutter
- > City Services located in the street
- > Lot Depth is 1,068 SF
- > Frontage on Almond Ave. is 157.91 Ft.
- > Motivated Seller Will also perform a Build-to-Suit