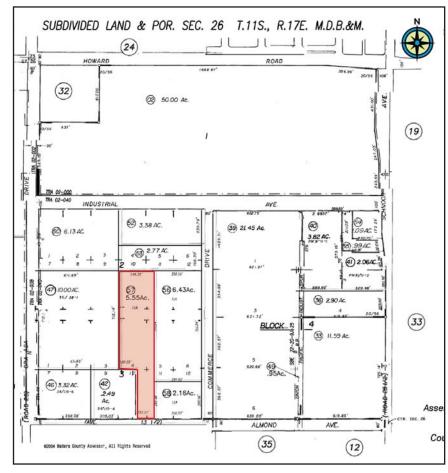

## **Property Information**

- > Land Size: 5.55 Acres
- > Sale Price: \$847,000 (\$3.50 PSF)
- > Zoning: Industrial Park
- > APN: 009-270-057
- > Parcel has Curb and Gutter
- > City Services located in the street
- > Lot Depth is 1,068 SF
- > Frontage on Almond Ave. is 157.91 Ft.
- > Motivated Seller Will also perform a Build-to-Suit