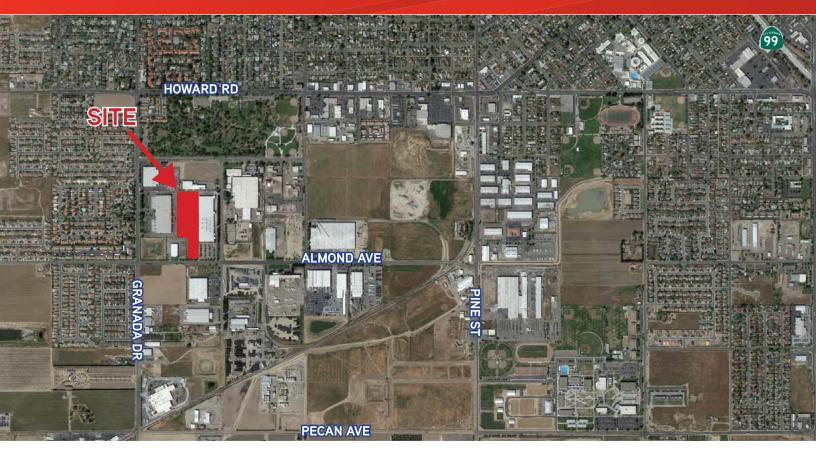

FOR SALE > 5.55 ACRES

## Almond Ave. & Commerce Dr.

## MADERA, CALIFORNIA

## **Property Information**

- > Land Size: 5.55 Acres
- > Sale Price: \$847,000 (\$3.50 PSF)
- > Zoning: Industrial Park
- > APN: 009-270-057
- > Parcel has Curb and Gutter
- > City Services located in the street
- > Lot Depth is 1,068 SF
- > Frontage on Almond Ave. is 157.91 Ft.
- > Motivated Seller Will also perform a Build-to-Suit