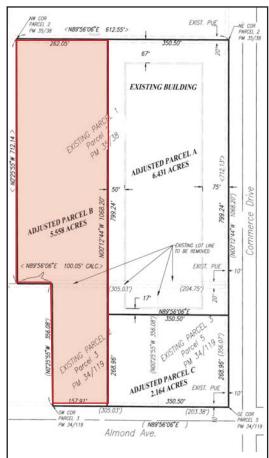

FOR SALE > 5.55 ACRES

## **Property Information**

- > Land Size: 5.55 Acres
- > Sale Price: \$847,000 (\$3.50 PSF)
- > Zoning: Industrial Park
- > APN: 009-270-057
- > Parcel has Curb and Gutter
- > City Services located in the street
- > Lot Depth is 1,068 SF
- > Frontage on Almond Ave. is 157.91 Ft.
- > Motivated Seller Will also perform a Build-to-Suit