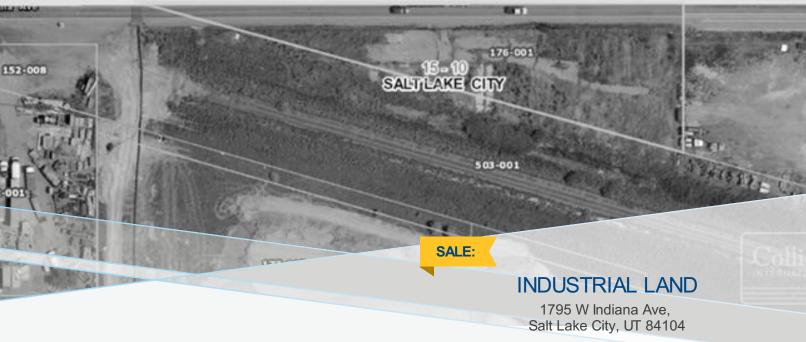

## FEATURES AND AMENITIES

n/a Indiana Ave - 2 lane paved road 485 feet frontage on Indiana Ave. NW

## PROPERTY INFORMATION

Zoning: M-1

• Space Available: 0.76

See online listing: colliers.com/p-USA1039042

LOT SIZE: 0.76 ACRE SALE PRICE (\$): 180,000