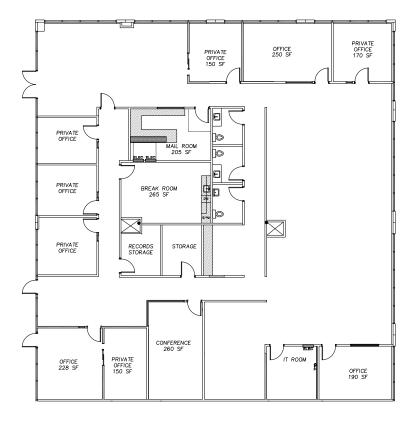

#### FEATURES

- Corner suite at front of business park
- Tons of natural light
- Mix of open & private space
- Furniture can be made available

Robert Greenfield Associate +1 503 542 5894 robert.greenfield@colliers.com

### Property Highlights

| Asking Rate  | \$1.44/RSF Modified Gross |
|--------------|---------------------------|
| Monthly Rent | \$9,739.00/Month          |
| Term         | Through 9/30/2021         |
| Available    | Now                       |
| Size         | 6,800 SF                  |