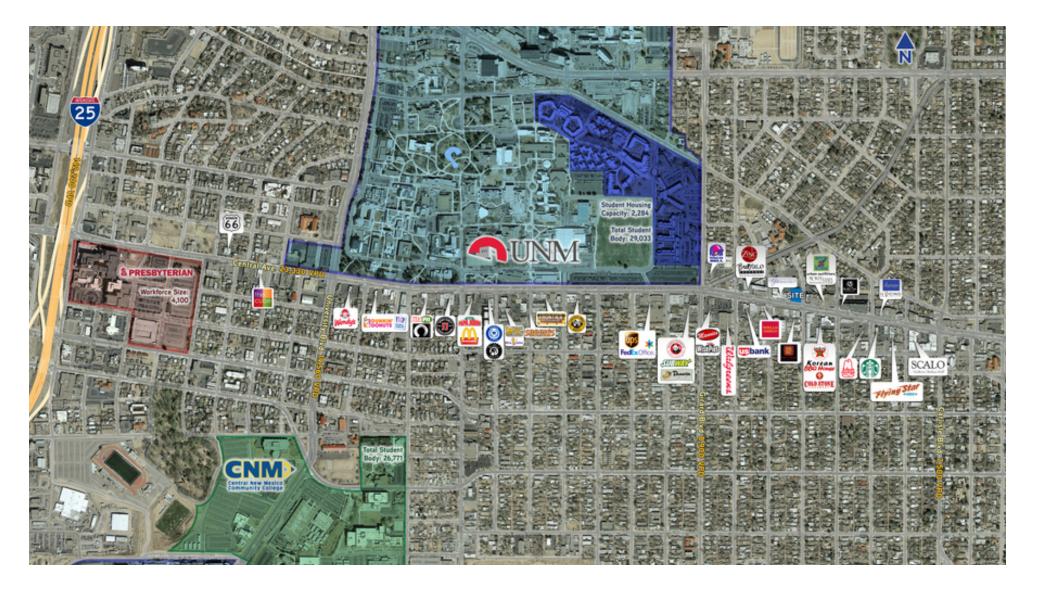

# **Building Amenities**

- > Rare purchase opportunity with Central frontage
- > Iconic property located in the heart of Nob Hill
- > Superb redevelopment potential
- > Prime corner lot with great visibility and access
- > Site boasts heavy vehicle and foot traffic
- > Close proximity to University of New Mexico with an enrollment of over 29,000 students
- > Major restaurant and shopping cluster within walking distance
- > Albuquerque Rapid Transit (ART) station planned at Central & Bryn Mawr