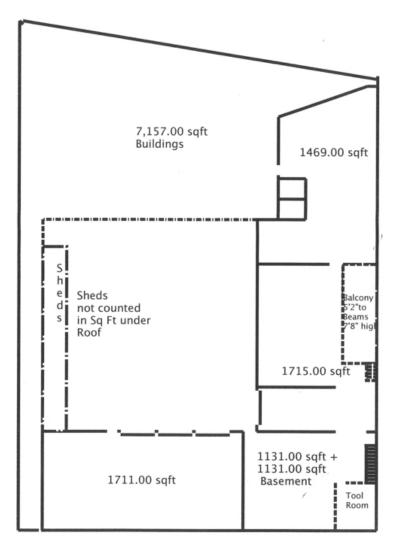

Site Plan

3123 CENTRAL AVE NE, ALBUQUERQUE, NM 87106

\*Measurements are Approximate

#### COLLIERS NEW MEXICO | 5051 JOURNAL CENTER BLVD NE, SUITE 200, ALBUQUERQUE, NM 87109 | 505.883.7676

The information contained herein was obtained from sources believed reliable; however, Colliers International makes no guarantees, warranties or representations as to the completeness or accuracy thereof. The presentation of this property is submitted subject to errors, omissions, change of price or conditions prior to sale or lease, or withdrawal without notice.