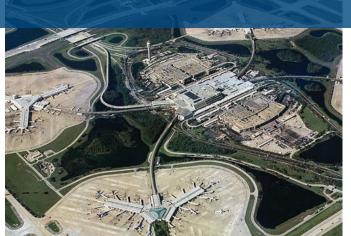

## **ENTITLEMENTS**

269,300± SF of Commercial Uses

1,231 Convention Center Hotel Rooms

**250** Non-Convention Center Hotel Rooms

**26,000** Trips with a Matrix of Approved Uses

| LOCAL AREA ATTRACTIONS |                                                          |                   |            |
|------------------------|----------------------------------------------------------|-------------------|------------|
|                        | ATTRACTION                                               | ATTENDANCE (2015) | DISTANCE   |
| 1                      | Vineland Pointe (436,000 SF of retail under development) | Not available     | 0.4 miles  |
| 2                      | Premium Outlets Vineland                                 | Not available     | 1.3 miles  |
| 3                      | Crossroads of Lake Buena Vista                           | Not available     | 2.1 miles  |
| 4                      | SeaWorld Orlando                                         | 4,770,000         | 3.2 miles  |
| 5                      | Disney Springs                                           | Not available     | 3.8 miles  |
| 6                      | Orange County Convention Cntr.                           | 1,000,000+        | 4.8 miles  |
| 7                      | Disney's Typhoon Lagoon                                  | 2,290,000         | 4.9 miles  |
| 8                      | Universal's Volcano Bay Waterpark                        | Not available     | 5.0 miles  |
| 9                      | Universal Studios Orlando                                | 9,580,000         | 6.9 miles  |
| 10                     | Old Town & Fun Spot                                      | 500,000+          | 7.1 miles  |
| 11                     | ESPN Wide World of Sports                                | 350,000           | 7.3 miles  |
| 12                     | Epcot                                                    | 11,700,000        | 7.5 miles  |
| 13                     | Hollywood Studios                                        | 10,800,000        | 7.8 miles  |
| 14                     | Animal Kingdom                                           | 10,900,000        | 9.2 miles  |
| 15                     | Blizzard Beach                                           | 2,100,000         | 9.3 miles  |
| 16                     | Magic Kingdom                                            | 20,400,000        | 9.4 miles  |
| 17                     | Orlando International Airport                            | 36,400,000        | 16.2 miles |