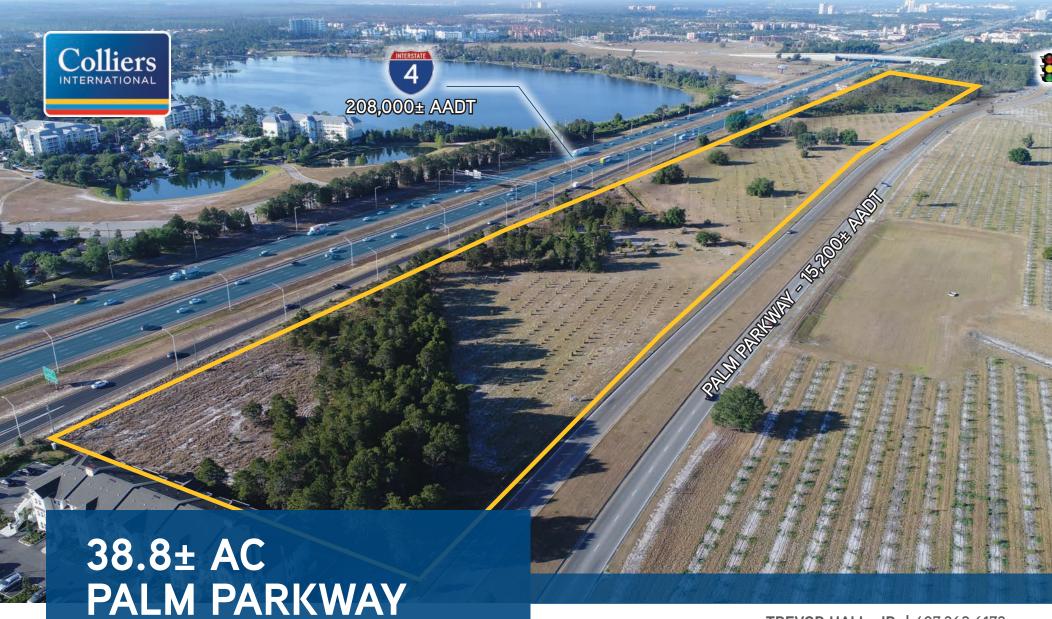

MIXED-USE DEVELOPMENT LAND

ORLANDO, FL

TREVOR HALL, JR. | 407.362.6173 trevor.hall@colliers.com

JORGE RODRIGUEZ, CCIM | 407.362.6141 jorge.rodriguez@colliers.com

## SITE HIGHLIGHTS

This 38.8± Acre property is located in the core of Orlando's tourist hotspot, centered between the nation's leading entertainment hubs and theme parks. Disney World, Universal Studios and SeaWorld are located just minutes away. The Orange County Convention Center (second largest in the United States) is surrounded by over 120,000 hotel rooms within two miles of Palm Parkway.