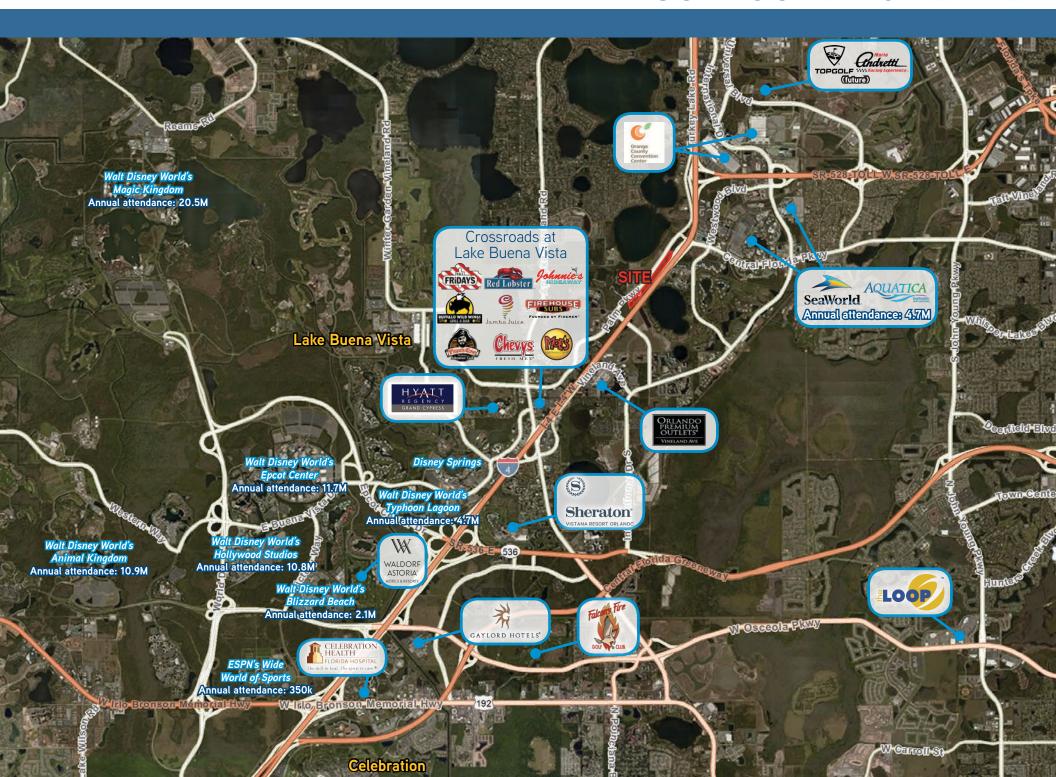

## SITE HIGHLIGHTS

This 38.8± Acre property is located in the core of Orlando's tourist hotspot, centered between the nation's leading entertainment hubs and theme parks. Disney World, Universal Studios and SeaWorld are located just minutes away. The Orange County Convention Center (second largest in the United States) is surrounded by over 120,000 hotel rooms within two miles of Palm Parkway.

## **ENTITLEMENTS**

269,300± SF of Commercial Uses

1,231 Convention Center Hotel Rooms

**250** Non-Convention Center Hotel Rooms

**26,000** Trips with a Matrix of Approved Uses

| LOCAL AREA ATTRACTIONS |                                                          |                   |            |
|------------------------|----------------------------------------------------------|-------------------|------------|
|                        | ATTRACTION                                               | ATTENDANCE (2015) | DISTANCE   |
| 1                      | Vineland Pointe (436,000 SF of retail under development) | Not available     | 0.4 miles  |
| 2                      | Premium Outlets Vineland                                 | Not available     | 1.3 miles  |
| 3                      | Crossroads of Lake Buena Vista                           | Not available     | 2.1 miles  |
| 4                      | SeaWorld Orlando                                         | 4,770,000         | 3.2 miles  |
| 5                      | Disney Springs                                           | Not available     | 3.8 miles  |
| 6                      | Orange County Convention Cntr.                           | 1,000,000+        | 4.8 miles  |
| 7                      | Disney's Typhoon Lagoon                                  | 2,290,000         | 4.9 miles  |
| 8                      | Universal's Volcano Bay Waterpark                        | Not available     | 5.0 miles  |
| 9                      | Universal Studios Orlando                                | 9,580,000         | 6.9 miles  |
| 10                     | Old Town & Fun Spot                                      | 500,000+          | 7.1 miles  |
| 11                     | ESPN Wide World of Sports                                | 350,000           | 7.3 miles  |
| 12                     | Epcot                                                    | 11,700,000        | 7.5 miles  |
| 13                     | Hollywood Studios                                        | 10,800,000        | 7.8 miles  |
| 14                     | Animal Kingdom                                           | 10,900,000        | 9.2 miles  |
| 15                     | Blizzard Beach                                           | 2,100,000         | 9.3 miles  |
| 16                     | Magic Kingdom                                            | 20,400,000        | 9.4 miles  |
| 17                     | Orlando International Airport                            | 36,400,000        | 16.2 miles |