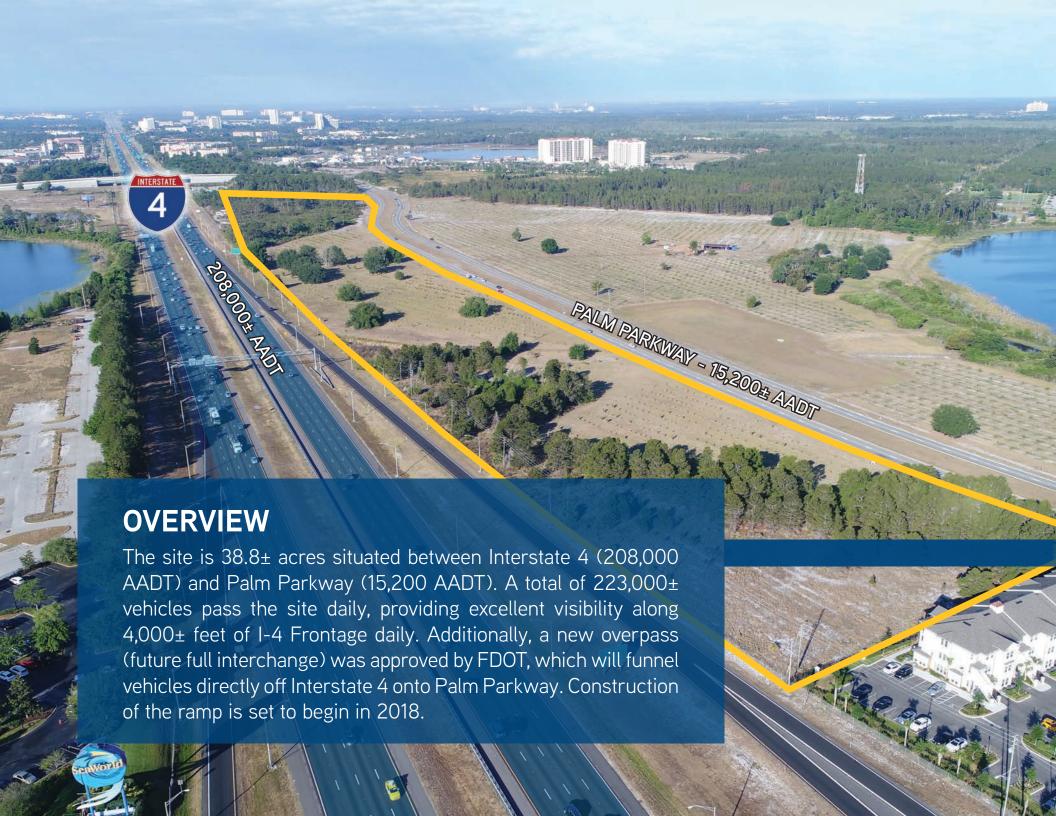

## SITE HIGHLIGHTS

This 38.8± Acre property is located in the core of Orlando's tourist hotspot, centered between the nation's leading entertainment hubs and theme parks. Disney World, Universal Studios and SeaWorld are located just minutes away. The Orange County Convention Center (second largest in the United States) is surrounded by over 120,000 hotel rooms within two miles of Palm Parkway.