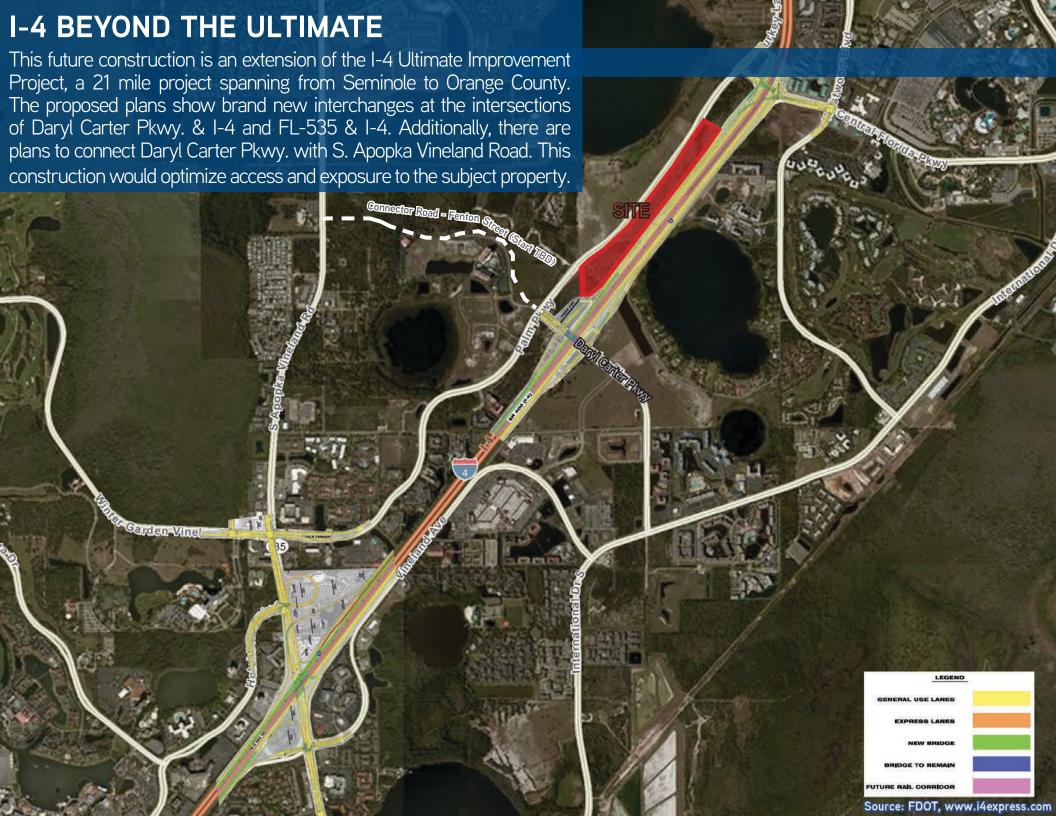

## SITE HIGHLIGHTS

This 38.8± Acre property is located in the core of Orlando's tourist hotspot, centered between the nation's leading entertainment hubs and theme parks. Disney World, Universal Studios and SeaWorld are located just minutes away. The Orange County Convention Center (second largest in the United States) is surrounded by over 120,000 hotel rooms within two miles of Palm Parkway.