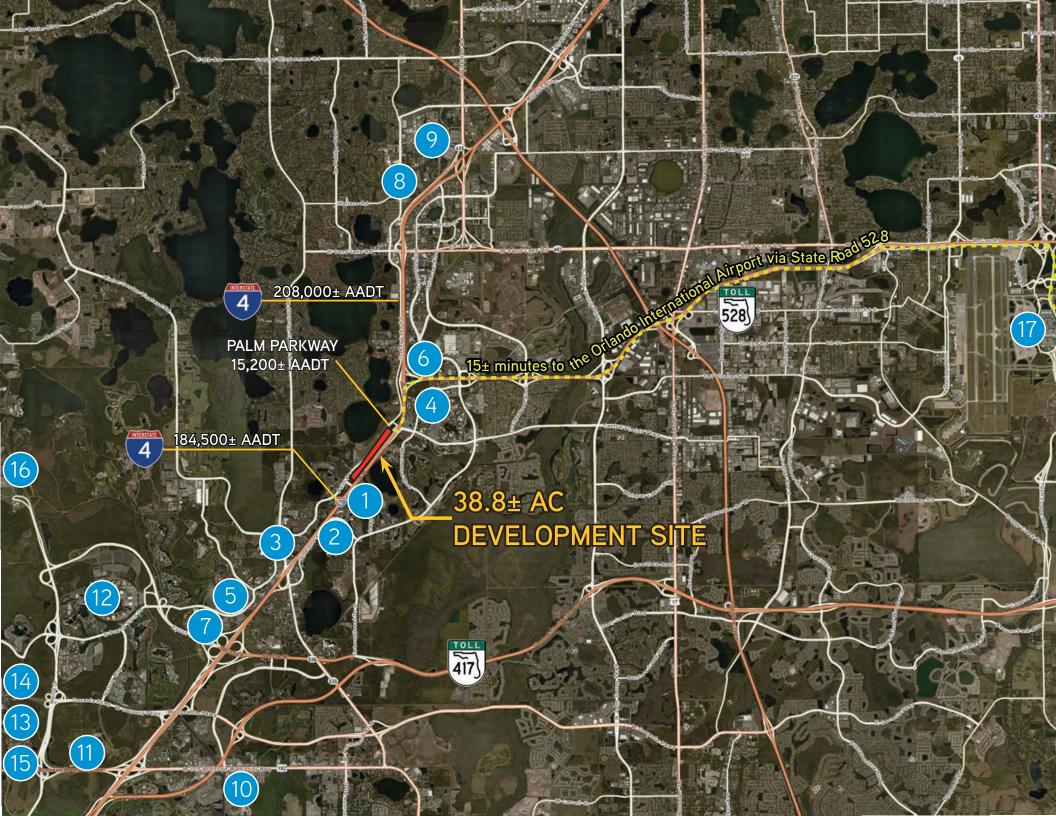

## SITE HIGHLIGHTS

This 38.8± Acre property is located in the core of Orlando's tourist hotspot, centered between the nation's leading entertainment hubs and theme parks. Disney World, Universal Studios and SeaWorld are located just minutes away. The Orange County Convention Center (second largest in the United States) is surrounded by over 120,000 hotel rooms within two miles of Palm Parkway.

## **ENTITLEMENTS**

269,300± SF of Commercial Uses

1,231 Convention Center Hotel Rooms

**250** Non-Convention Center Hotel Rooms

**26,000** Trips with a Matrix of Approved Uses

| LOCAL AREA ATTRACTIONS |                                                          |                   |            |
|------------------------|----------------------------------------------------------|-------------------|------------|
|                        | ATTRACTION                                               | ATTENDANCE (2015) | DISTANCE   |
| 1                      | Vineland Pointe (436,000 SF of retail under development) | Not available     | 0.4 miles  |
| 2                      | Premium Outlets Vineland                                 | Not available     | 1.3 miles  |
| 3                      | Crossroads of Lake Buena Vista                           | Not available     | 2.1 miles  |
| 4                      | SeaWorld Orlando                                         | 4,770,000         | 3.2 miles  |
| 5                      | Disney Springs                                           | Not available     | 3.8 miles  |
| 6                      | Orange County Convention Cntr.                           | 1,000,000+        | 4.8 miles  |
| 7                      | Disney's Typhoon Lagoon                                  | 2,290,000         | 4.9 miles  |
| 8                      | Universal's Volcano Bay Waterpark                        | Not available     | 5.0 miles  |
| 9                      | Universal Studios Orlando                                | 9,580,000         | 6.9 miles  |
| 10                     | Old Town & Fun Spot                                      | 500,000+          | 7.1 miles  |
| 11                     | ESPN Wide World of Sports                                | 350,000           | 7.3 miles  |
| 12                     | Epcot                                                    | 11,700,000        | 7.5 miles  |
| 13                     | Hollywood Studios                                        | 10,800,000        | 7.8 miles  |
| 14                     | Animal Kingdom                                           | 10,900,000        | 9.2 miles  |
| 15                     | Blizzard Beach                                           | 2,100,000         | 9.3 miles  |
| 16                     | Magic Kingdom                                            | 20,400,000        | 9.4 miles  |
| 17                     | Orlando International Airport                            | 36,400,000        | 16.2 miles |