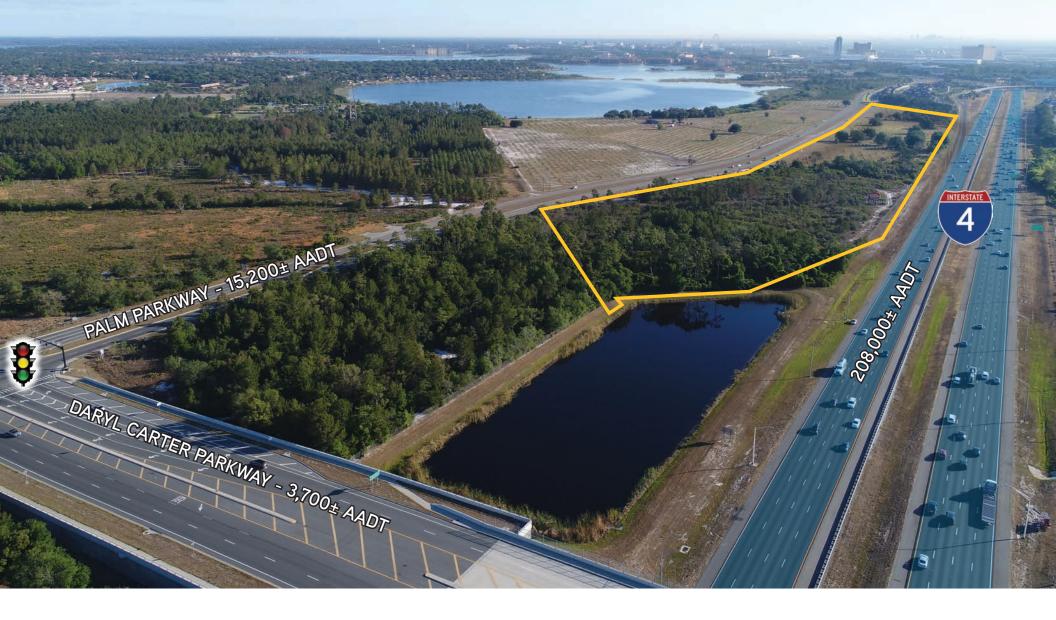

## SITE HIGHLIGHTS

This 38.8± Acre property is located in the core of Orlando's tourist hotspot, centered between the nation's leading entertainment hubs and theme parks. Disney World, Universal Studios and SeaWorld are located just minutes away. The Orange County Convention Center (second largest in the United States) is surrounded by over 120,000 hotel rooms within two miles of Palm Parkway.