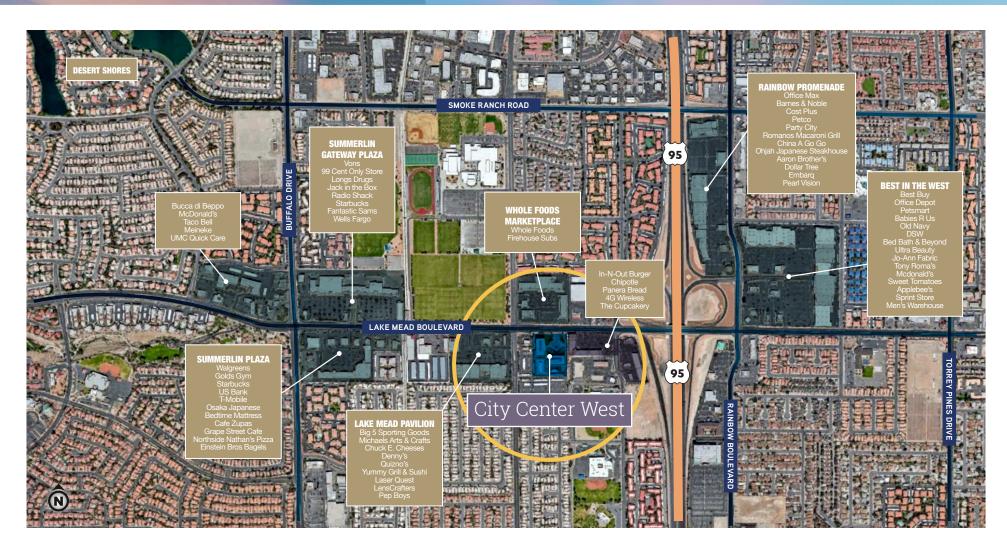

#### Location

City Center West is located in the Northwest submarket of Las Vegas. With direct US-95 freeway access, tenants and their visitors can easily access the Buildings as well as Summerlin Parkway, the I-15 and I-215 Interstates, McCarran International Airport, the downtown court systems, several area hospitals, and the Las Vegas "Strip". The property is within walking distance of a high concentration of retail, dining, business services and banking amenities. It is also in close proximity to a number of residential, business, and medical developments providing tenants with a strong employee and customer base.