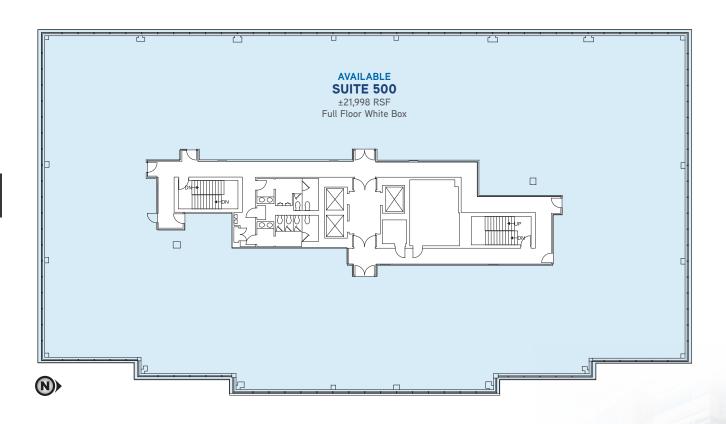

THIRD FLOOR \$2.30 PSF, FSG

WEST LAKE MEAD BOULEVARD

PARKING

Taber Thill, ♥ SIOR +1 702 836 3796 patti.dillon@colliers.com taber.thill@colliers.com

72.01

FIFTH FLOOR \$2.30 PSF, FSG

#### 7251 West Lake Mead Available Suites

| Suite # | RSF               | Suite #                                                                                                                                                                                                                                                                                                                                                                                                                                                                                                                                                                                                                                                                                                                                                                                                                                                                                                                                                                                                                                                                                                                                                                                                                                                                                                                                                                                                                                                                                                                                                                                                                                                                                                                                                                                                                                                                                                                                                                                                                                                                                                                        | RSF   |
|---------|-------------------|--------------------------------------------------------------------------------------------------------------------------------------------------------------------------------------------------------------------------------------------------------------------------------------------------------------------------------------------------------------------------------------------------------------------------------------------------------------------------------------------------------------------------------------------------------------------------------------------------------------------------------------------------------------------------------------------------------------------------------------------------------------------------------------------------------------------------------------------------------------------------------------------------------------------------------------------------------------------------------------------------------------------------------------------------------------------------------------------------------------------------------------------------------------------------------------------------------------------------------------------------------------------------------------------------------------------------------------------------------------------------------------------------------------------------------------------------------------------------------------------------------------------------------------------------------------------------------------------------------------------------------------------------------------------------------------------------------------------------------------------------------------------------------------------------------------------------------------------------------------------------------------------------------------------------------------------------------------------------------------------------------------------------------------------------------------------------------------------------------------------------------|-------|
| 200     | 2,763             | CONTIGUOUS COMBINED SUITES                                                                                                                                                                                                                                                                                                                                                                                                                                                                                                                                                                                                                                                                                                                                                                                                                                                                                                                                                                                                                                                                                                                                                                                                                                                                                                                                                                                                                                                                                                                                                                                                                                                                                                                                                                                                                                                                                                                                                                                                                                                                                                     |       |
| 230     | 3,551 SPEC        | 200 & 230                                                                                                                                                                                                                                                                                                                                                                                                                                                                                                                                                                                                                                                                                                                                                                                                                                                                                                                                                                                                                                                                                                                                                                                                                                                                                                                                                                                                                                                                                                                                                                                                                                                                                                                                                                                                                                                                                                                                                                                                                                                                                                                      | 6,314 |
| 240     | 1,767 SPEC        | 200 – 240                                                                                                                                                                                                                                                                                                                                                                                                                                                                                                                                                                                                                                                                                                                                                                                                                                                                                                                                                                                                                                                                                                                                                                                                                                                                                                                                                                                                                                                                                                                                                                                                                                                                                                                                                                                                                                                                                                                                                                                                                                                                                                                      | 8,081 |
| 400     | 22,012 WHITE BOX  |                                                                                                                                                                                                                                                                                                                                                                                                                                                                                                                                                                                                                                                                                                                                                                                                                                                                                                                                                                                                                                                                                                                                                                                                                                                                                                                                                                                                                                                                                                                                                                                                                                                                                                                                                                                                                                                                                                                                                                                                                                                                                                                                |       |
| 500     | 21 000 W/LUTE DOV | The second secon |       |