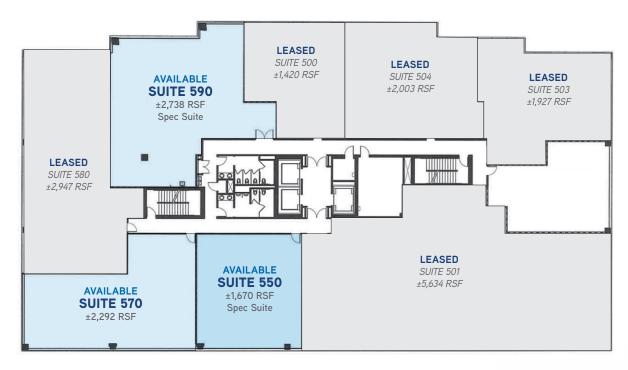

#### 7251 West Lake Mead Available Suites

| Suite # | RSF               | Suite #                                                                                                                                                                                                                                                                                                                                                                                                                                                                                                                                                                                                                                                                                                                                                                                                                                                                                                                                                                                                                                                                                                                                                                                                                                                                                                                                                                                                                                                                                                                                                                                                                                                                                                                                                                                                                                                                                                                                                                                                                                                                                                                        | RSF   |
|---------|-------------------|--------------------------------------------------------------------------------------------------------------------------------------------------------------------------------------------------------------------------------------------------------------------------------------------------------------------------------------------------------------------------------------------------------------------------------------------------------------------------------------------------------------------------------------------------------------------------------------------------------------------------------------------------------------------------------------------------------------------------------------------------------------------------------------------------------------------------------------------------------------------------------------------------------------------------------------------------------------------------------------------------------------------------------------------------------------------------------------------------------------------------------------------------------------------------------------------------------------------------------------------------------------------------------------------------------------------------------------------------------------------------------------------------------------------------------------------------------------------------------------------------------------------------------------------------------------------------------------------------------------------------------------------------------------------------------------------------------------------------------------------------------------------------------------------------------------------------------------------------------------------------------------------------------------------------------------------------------------------------------------------------------------------------------------------------------------------------------------------------------------------------------|-------|
| 200     | 2,763             | CONTIGUOUS COMBINED SUITES                                                                                                                                                                                                                                                                                                                                                                                                                                                                                                                                                                                                                                                                                                                                                                                                                                                                                                                                                                                                                                                                                                                                                                                                                                                                                                                                                                                                                                                                                                                                                                                                                                                                                                                                                                                                                                                                                                                                                                                                                                                                                                     |       |
| 230     | 3,551 SPEC        | 200 & 230                                                                                                                                                                                                                                                                                                                                                                                                                                                                                                                                                                                                                                                                                                                                                                                                                                                                                                                                                                                                                                                                                                                                                                                                                                                                                                                                                                                                                                                                                                                                                                                                                                                                                                                                                                                                                                                                                                                                                                                                                                                                                                                      | 6,314 |
| 240     | 1,767 SPEC        | 200 – 240                                                                                                                                                                                                                                                                                                                                                                                                                                                                                                                                                                                                                                                                                                                                                                                                                                                                                                                                                                                                                                                                                                                                                                                                                                                                                                                                                                                                                                                                                                                                                                                                                                                                                                                                                                                                                                                                                                                                                                                                                                                                                                                      | 8,081 |
| 400     | 22,012 WHITE BOX  |                                                                                                                                                                                                                                                                                                                                                                                                                                                                                                                                                                                                                                                                                                                                                                                                                                                                                                                                                                                                                                                                                                                                                                                                                                                                                                                                                                                                                                                                                                                                                                                                                                                                                                                                                                                                                                                                                                                                                                                                                                                                                                                                |       |
| 500     | 21 000 W/LUTE DOV | The second secon |       |

WEST LAKE MEAD BOULEVARD

FOURTH FLOOR \$2.30 PSF, FSG

PARKING

Patti Dillon, 🛡 stor +1 702 836 3790

patti.dillon@colliers.com

Taber Thill, ♥ SIOR

WEST LAKE MEAD BOULEVARD

FIFTH FLOOR \$2.30 PSF, FSG