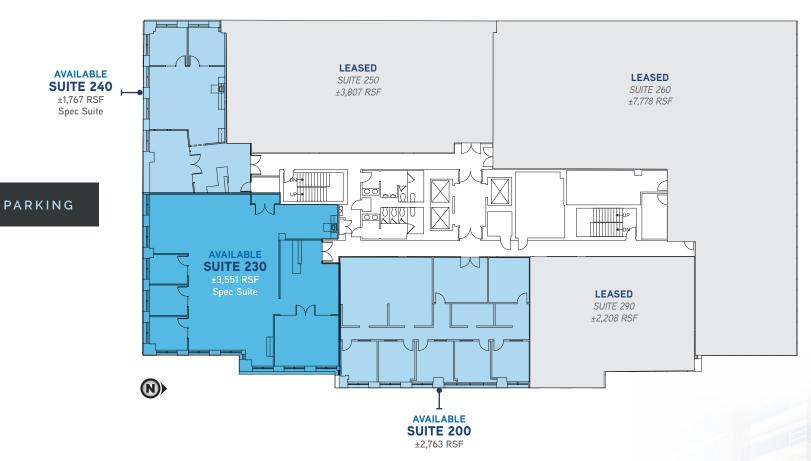

#### WEST LAKE MEAD BOULEVARD

PARKING

patti.dillon@colliers.com

Taber Thill, ♥ \$10 R +1 702 836 3796 taber.thill@colliers.com

7251

FIRST FLOOR \$2.30 PSF, FSG

PARKING

Patti Dillon, 🛡 stor +1 702 836 3790

#### 7251 West Lake Mead Available Suites

| Suite # | RSF               | Suite #                                                                                                                                                                                                                                                                                                                                                                                                                                                                                                                                                                                                                                                                                                                                                                                                                                                                                                                                                                                                                                                                                                                                                                                                                                                                                                                                                                                                                                                                                                                                                                                                                                                                                                                                                                                                                                                                                                                                                                                                                                                                                                                        | RSF   |
|---------|-------------------|--------------------------------------------------------------------------------------------------------------------------------------------------------------------------------------------------------------------------------------------------------------------------------------------------------------------------------------------------------------------------------------------------------------------------------------------------------------------------------------------------------------------------------------------------------------------------------------------------------------------------------------------------------------------------------------------------------------------------------------------------------------------------------------------------------------------------------------------------------------------------------------------------------------------------------------------------------------------------------------------------------------------------------------------------------------------------------------------------------------------------------------------------------------------------------------------------------------------------------------------------------------------------------------------------------------------------------------------------------------------------------------------------------------------------------------------------------------------------------------------------------------------------------------------------------------------------------------------------------------------------------------------------------------------------------------------------------------------------------------------------------------------------------------------------------------------------------------------------------------------------------------------------------------------------------------------------------------------------------------------------------------------------------------------------------------------------------------------------------------------------------|-------|
| 200     | 2,763             | CONTIGUOUS COMBINED SUITES                                                                                                                                                                                                                                                                                                                                                                                                                                                                                                                                                                                                                                                                                                                                                                                                                                                                                                                                                                                                                                                                                                                                                                                                                                                                                                                                                                                                                                                                                                                                                                                                                                                                                                                                                                                                                                                                                                                                                                                                                                                                                                     |       |
| 230     | 3,551 SPEC        | 200 & 230                                                                                                                                                                                                                                                                                                                                                                                                                                                                                                                                                                                                                                                                                                                                                                                                                                                                                                                                                                                                                                                                                                                                                                                                                                                                                                                                                                                                                                                                                                                                                                                                                                                                                                                                                                                                                                                                                                                                                                                                                                                                                                                      | 6,314 |
| 240     | 1,767 SPEC        | 200 – 240                                                                                                                                                                                                                                                                                                                                                                                                                                                                                                                                                                                                                                                                                                                                                                                                                                                                                                                                                                                                                                                                                                                                                                                                                                                                                                                                                                                                                                                                                                                                                                                                                                                                                                                                                                                                                                                                                                                                                                                                                                                                                                                      | 8,081 |
| 400     | 22,012 WHITE BOX  |                                                                                                                                                                                                                                                                                                                                                                                                                                                                                                                                                                                                                                                                                                                                                                                                                                                                                                                                                                                                                                                                                                                                                                                                                                                                                                                                                                                                                                                                                                                                                                                                                                                                                                                                                                                                                                                                                                                                                                                                                                                                                                                                |       |
| 500     | 21 000 W/LUTE DOV | The second secon |       |