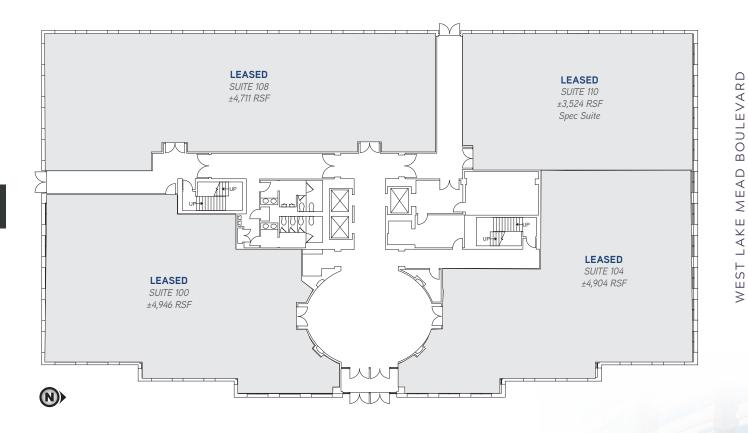

Patti Dillon, 🛡 stor +1 702 836 3790

patti.dillon@colliers.com

Taber Thill, ♥ SIOR

+1 702 836 3796

taber.thill@colliers.com

72.01

FIRST FLOOR \$2.30 PSF, FSG

WEST LAKE MEAD BOULEVARD

#### 7201 West Lake Mead Available Suites

| Suite # | RSF              | Suite #                    | RSF        |
|---------|------------------|----------------------------|------------|
| 104     | 1,312 SPEC       | 550                        | 1,670 SPEC |
| 108     | 3,151 SPEC       | 570                        | 2,292      |
| 203     | 2,982            | 590                        | 2,738 SPEC |
| 204     | 3,521            | CONTIGUOUS COMBINED SUITES |            |
| 207     | 2,611            | 203 & 204                  | 6.503      |
| 208     | 3,691            | 204 – 210                  | 12,086     |
| 210     | 2,263            | 210 & 212                  | 5,135      |
| 212     | 2,872            | 550 & 570                  | 3,962      |
| 220     | 2,131            | Multiple Suites            | 17,940     |
| 300     | 21,933 WHITE BOX | maniple Junes              | 11,710     |