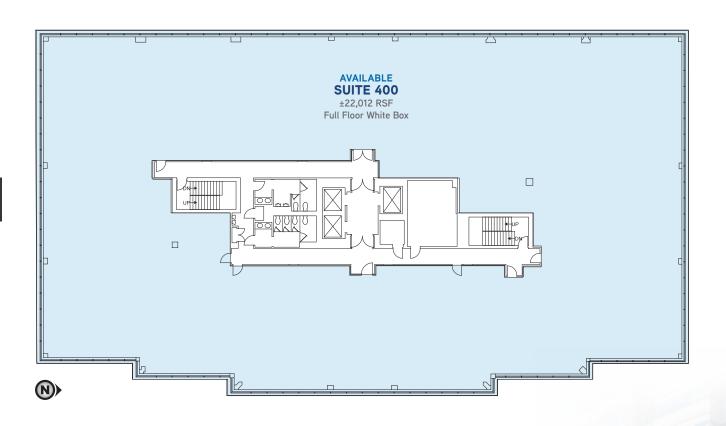

WEST LAKE MEAD BOULEVARD

FOURTH FLOOR \$2.30 PSF, FSG

PARKING

Patti Dillon, 🛡 stor +1 702 836 3790

patti.dillon@colliers.com

Taber Thill, ♥ SIOR

WEST LAKE MEAD BOULEVARD

FIFTH FLOOR \$2.30 PSF, FSG

#### 7251 West Lake Mead Available Suites

| Suite # | RSF               | Suite #                                                                                                                                                                                                                                                                                                                                                                                                                                                                                                                                                                                                                                                                                                                                                                                                                                                                                                                                                                                                                                                                                                                                                                                                                                                                                                                                                                                                                                                                                                                                                                                                                                                                                                                                                                                                                                                                                                                                                                                                                                                                                                                        | RSF   |
|---------|-------------------|--------------------------------------------------------------------------------------------------------------------------------------------------------------------------------------------------------------------------------------------------------------------------------------------------------------------------------------------------------------------------------------------------------------------------------------------------------------------------------------------------------------------------------------------------------------------------------------------------------------------------------------------------------------------------------------------------------------------------------------------------------------------------------------------------------------------------------------------------------------------------------------------------------------------------------------------------------------------------------------------------------------------------------------------------------------------------------------------------------------------------------------------------------------------------------------------------------------------------------------------------------------------------------------------------------------------------------------------------------------------------------------------------------------------------------------------------------------------------------------------------------------------------------------------------------------------------------------------------------------------------------------------------------------------------------------------------------------------------------------------------------------------------------------------------------------------------------------------------------------------------------------------------------------------------------------------------------------------------------------------------------------------------------------------------------------------------------------------------------------------------------|-------|
| 200     | 2,763             | CONTIGUOUS COMBINED SUITES                                                                                                                                                                                                                                                                                                                                                                                                                                                                                                                                                                                                                                                                                                                                                                                                                                                                                                                                                                                                                                                                                                                                                                                                                                                                                                                                                                                                                                                                                                                                                                                                                                                                                                                                                                                                                                                                                                                                                                                                                                                                                                     |       |
| 230     | 3,551 SPEC        | 200 & 230                                                                                                                                                                                                                                                                                                                                                                                                                                                                                                                                                                                                                                                                                                                                                                                                                                                                                                                                                                                                                                                                                                                                                                                                                                                                                                                                                                                                                                                                                                                                                                                                                                                                                                                                                                                                                                                                                                                                                                                                                                                                                                                      | 6,314 |
| 240     | 1,767 SPEC        | 200 – 240                                                                                                                                                                                                                                                                                                                                                                                                                                                                                                                                                                                                                                                                                                                                                                                                                                                                                                                                                                                                                                                                                                                                                                                                                                                                                                                                                                                                                                                                                                                                                                                                                                                                                                                                                                                                                                                                                                                                                                                                                                                                                                                      | 8,081 |
| 400     | 22,012 WHITE BOX  |                                                                                                                                                                                                                                                                                                                                                                                                                                                                                                                                                                                                                                                                                                                                                                                                                                                                                                                                                                                                                                                                                                                                                                                                                                                                                                                                                                                                                                                                                                                                                                                                                                                                                                                                                                                                                                                                                                                                                                                                                                                                                                                                |       |
| 500     | 21 000 W/LUTE DOV | The second secon |       |