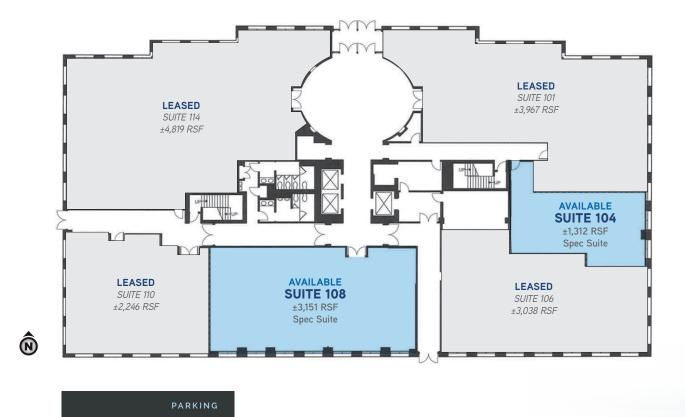

#### 7201 West Lake Mead Available Suites

| Suite # | RSF              | Suite #                    | RSF        |
|---------|------------------|----------------------------|------------|
| 104     | 1,312 SPEC       | 550                        | 1,670 SPEC |
| 108     | 3,151 SPEC       | 570                        | 2,292      |
| 203     | 2,982            | 590                        | 2,738 SPEC |
| 204     | 3,521            | CONTIGUOUS COMBINED SUITES |            |
| 207     | 2,611            | 203 & 204                  | 6.503      |
| 208     | 3,691            | 204 – 210                  | 12,086     |
| 210     | 2,263            | 210 & 212                  | 5,135      |
| 212     | 2,872            | 550 & 570                  | 3,962      |
| 220     | 2,131            | Multiple Suites            | 17,940     |
| 300     | 21,933 WHITE BOX | maniple Junes              | 11,710     |

#### RATE: \$2.30 PSF, FSG