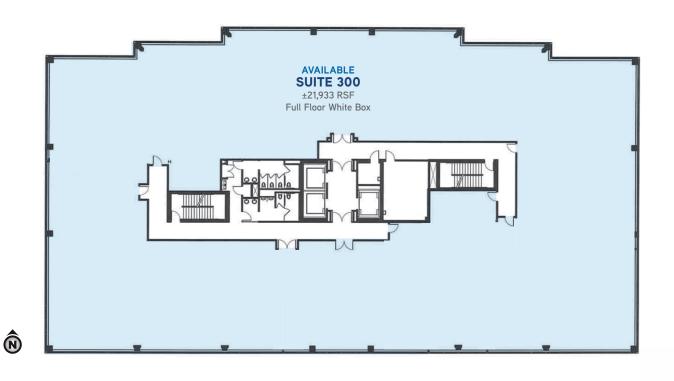

#### 7201 West Lake Mead Available Suites

| Suite # | RSF              | Suite #                    | RSF        |
|---------|------------------|----------------------------|------------|
| 104     | 1,312 SPEC       | 550                        | 1,670 SPEC |
| 108     | 3,151 SPEC       | 570                        | 2,292      |
| 203     | 2,982            | 590                        | 2,738 SPEC |
| 204     | 3,521            | CONTIGUOUS COMBINED SUITES |            |
| 207     | 2,611            | 203 & 204                  | 6.503      |
| 208     | 3,691            | 204 – 210                  | 12,086     |
| 210     | 2,263            | 210 & 212                  | 5,135      |
| 212     | 2,872            | 550 & 570                  | 3,962      |
| 220     | 2,131            | Multiple Suites            | 17,940     |
| 300     | 21,933 WHITE BOX | maniple Junes              | 11,710     |

Patti Dillon, ♥ s10 R +1 702 836 3790

patti.dillon@colliers.com

Taber Thill,  $\nabla$  stor

72.01

SECOND FLOOR \$2.30 PSF, FSG

WEST LAKE MEAD BOULEVARD

PARKING

patti.dillon@colliers.com