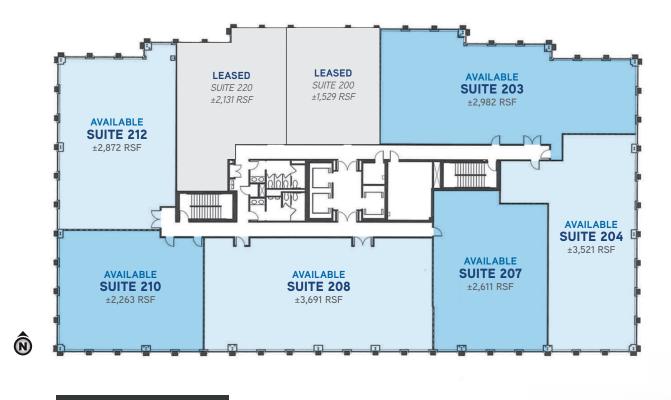

Patti Dillon, 🛡 stor +1 702 836 3790

patti.dillon@colliers.com

Taber Thill, ♥ SIOR

+1 702 836 3796

taber.thill@colliers.com

72.01

FIRST FLOOR \$2.30 PSF, FSG

WEST LAKE MEAD BOULEVARD

#### 7201 West Lake Mead Available Suites

| Suite # | RSF              | Suite #                    | RSF        |
|---------|------------------|----------------------------|------------|
| 104     | 1,312 SPEC       | 550                        | 1,670 SPEC |
| 108     | 3,151 SPEC       | 570                        | 2,292      |
| 203     | 2,982            | 590                        | 2,738 SPEC |
| 204     | 3,521            | CONTIGUOUS COMBINED SUITES |            |
| 207     | 2,611            | 203 & 204                  | 6.503      |
| 208     | 3,691            | 204 – 210                  | 12,086     |
| 210     | 2,263            | 210 & 212                  | 5,135      |
| 212     | 2,872            | 550 & 570                  | 3,962      |
| 220     | 2,131            | Multiple Suites            | 17,940     |
| 300     | 21,933 WHITE BOX | maniple Junes              | 11,710     |