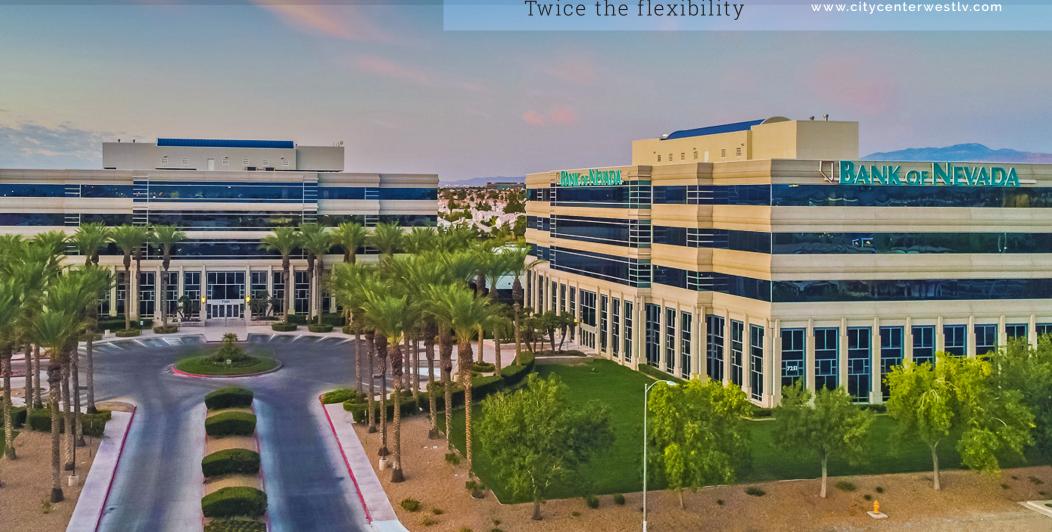

Two ±106,000 SF Five-Story Class A Buildings

# city Center West 7201 & 7251 WEST LAKE MEAD BOULEVARD

Twice the flexibility

#### 7201 & 7251 West Lake Mead includes two ±106,000 SF in two five-story, Class A suburban office buildings.

City Center West has a strong new local ownership delivering turnkey tenant improvements, remodeled common areas, and newly designed move-in-ready suites.