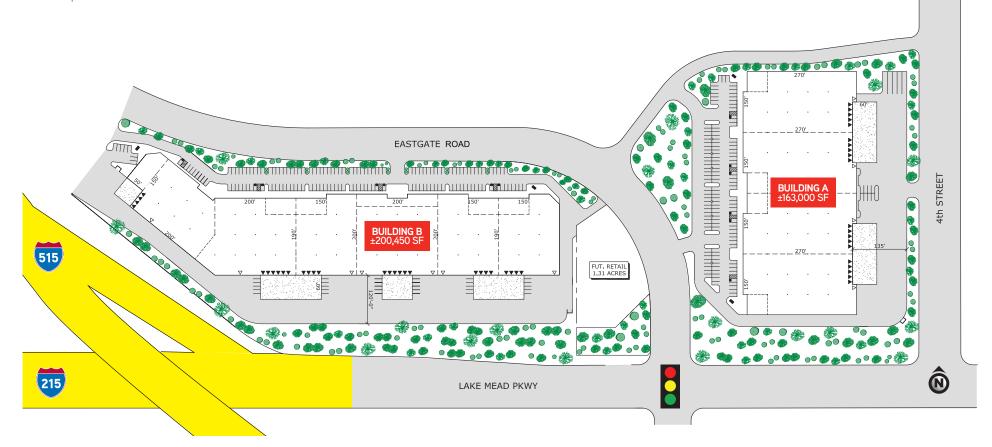

PAT MARSH, SIOR

+1 702 836 3741 pat.marsh@colliers.com **SAM NEWMAN** +1 702 836 3724

sam.newman@colliers.com

+1 702 836 3741 pat.marsh@colliers.com SAM NEWMAN

+1 702 836 3724 sam.newman@colliers.com

| SUITE       | TOTAL<br>SF | OFFICE<br>SF* | WAREHOUSE<br>SF | DOCK HIGH<br>LOADING        | GRADE<br>LOADING | BASE RENT<br>MONTHLY     | ESTIMATED NNN<br>(CAM) FEES | ALL IN MONTHLY<br>EXPENSES |
|-------------|-------------|---------------|-----------------|-----------------------------|------------------|--------------------------|-----------------------------|----------------------------|
| A1          | 40,750      | 2,300         | 38,450          | 3 equipped;<br>5 possible   | 1                | \$23,839<br>(\$0.585/SF) | \$4,483 (\$0.11/SF)         | \$28,322                   |
| A2          | 40,750      | 2,300         | 38,450          | 3 equipped;<br>5 possible   | 1                | \$23,839<br>(\$0.585/SF) | \$4,483 (\$0.11/SF)         | \$28,322                   |
| A3          | 40,750      | 2,300         | 38,450          | 3 equipped;<br>5 possible   | 1                | \$23,839<br>(\$0.585/SF) | \$4,483 (\$0.11/SF)         | \$28,322                   |
| A4          | 40,750      | 2,300         | 38,450          | 3 equipped;<br>5 possible   | 1                | \$23,839<br>(\$0.585/SF) | \$4,483 (\$0.11/SF)         | \$28,322                   |
| Full Bldg A | 163,000     | 5,600         | 157,400         | 12 equipped;<br>20 possible | 4                | \$87,205<br>(\$0.535/SF) | \$17,930 (\$0.11/SF)        | \$105,135                  |
| B1          | 35,876      | 1,830         | 34,046          | 2 equipped;<br>4 possible   | 1                | \$20,091<br>(\$0.56/SF)  | \$3,946 (\$0.11/SF)         | \$24,037                   |
| B2          | 37,620      | LEASED        |                 |                             |                  |                          |                             |                            |
| В3          | 29,250      | LEASED        |                 |                             |                  |                          |                             |                            |
| B4          | 19,750      | LEASED        |                 |                             |                  |                          |                             |                            |
| B5 - B6     | 49,250      | LEASED        |                 |                             |                  |                          |                             |                            |
| B7          | 29,188      | LEASED        |                 |                             |                  |                          |                             |                            |