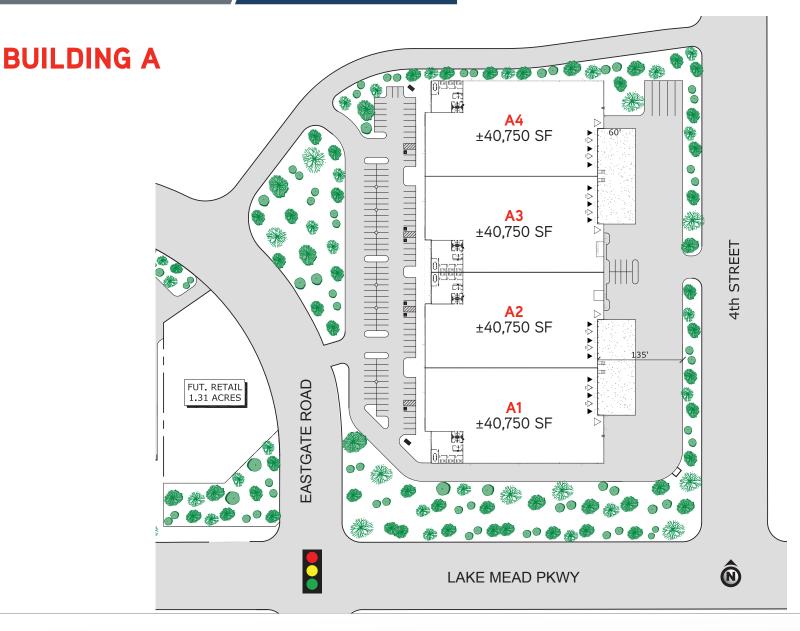

PAT MARSH, SIOR

+1 702 836 3741 pat.marsh@colliers.com **SAM NEWMAN** +1 702 836 3724

sam.newman@colliers.com

+1 702 836 3741 pat.marsh@colliers.com SAM NEWMAN

+1 702 836 3724 sam.newman@colliers.com

| SUITE       | TOTAL<br>SF | OFFICE<br>SF* | WAREHOUSE<br>SF | DOCK HIGH<br>LOADING        | GRADE<br>LOADING | BASE RENT<br>MONTHLY     | ESTIMATED NNN<br>(CAM) FEES | ALL IN MONTHLY<br>EXPENSES |
|-------------|-------------|---------------|-----------------|-----------------------------|------------------|--------------------------|-----------------------------|----------------------------|
| A1          | 40,750      | 2,300         | 38,450          | 3 equipped;<br>5 possible   | 1                | \$23,839<br>(\$0.585/SF) | \$4,483 (\$0.11/SF)         | \$28,322                   |
| A2          | 40,750      | 2,300         | 38,450          | 3 equipped;<br>5 possible   | 1                | \$23,839<br>(\$0.585/SF) | \$4,483 (\$0.11/SF)         | \$28,322                   |
| A3          | 40,750      | 2,300         | 38,450          | 3 equipped;<br>5 possible   | 1                | \$23,839<br>(\$0.585/SF) | \$4,483 (\$0.11/SF)         | \$28,322                   |
| A4          | 40,750      | 2,300         | 38,450          | 3 equipped;<br>5 possible   | 1                | \$23,839<br>(\$0.585/SF) | \$4,483 (\$0.11/SF)         | \$28,322                   |
| Full Bldg A | 163,000     | 5,600         | 157,400         | 12 equipped;<br>20 possible | 4                | \$87,205<br>(\$0.535/SF) | \$17,930 (\$0.11/SF)        | \$105,135                  |
| B1          | 35,876      | 1,830         | 34,046          | 2 equipped;<br>4 possible   | 1                | \$20,091<br>(\$0.56/SF)  | \$3,946 (\$0.11/SF)         | \$24,037                   |
| B2          | 37,620      | LEASED        |                 |                             |                  |                          |                             |                            |
| В3          | 29,250      | LEASED        |                 |                             |                  |                          |                             |                            |
| B4          | 19,750      | LEASED        |                 |                             |                  |                          |                             |                            |
| B5 - B6     | 49,250      | LEASED        |                 |                             |                  |                          |                             |                            |
| B7          | 29,188      | LEASED        |                 |                             |                  |                          |                             |                            |

<sup>\*</sup>Proposed, unbuilt office suite. Landlord to provide Tenant Improvement Allowance, allowing customized build-out.

+1 702 836 3741 pat.marsh@colliers.com

**SAM NEWMAN** +1 702 836 3724 sam.newman@colliers.com