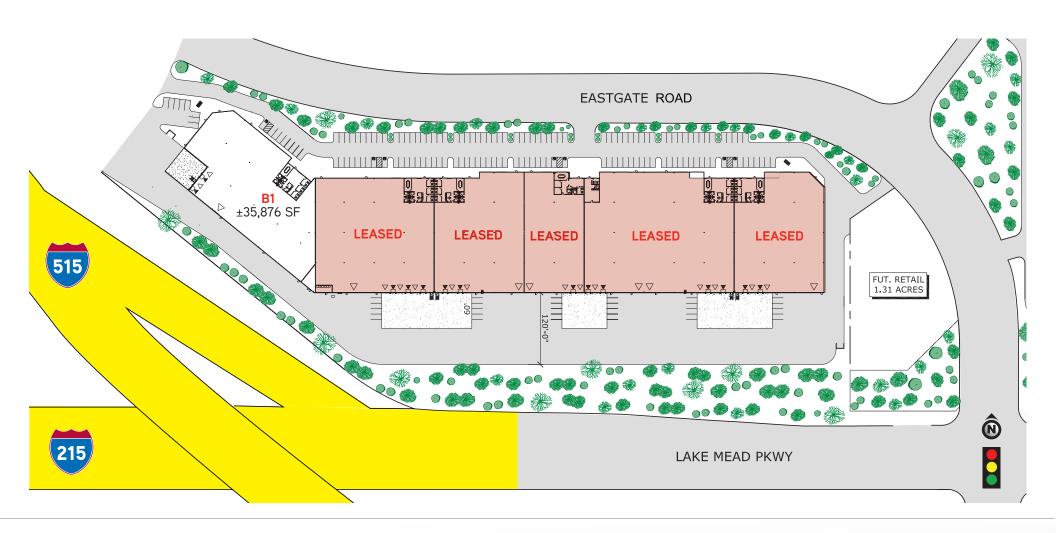

## **BUILDING B**

PAT MARSH, SIOR

+1 702 836 3741 pat.marsh@colliers.com **SAM NEWMAN** +1 702 836 3724

sam.newman@colliers.com

+1 702 836 3741 pat.marsh@colliers.com SAM NEWMAN

+1 702 836 3724 sam.newman@colliers.com

PAT MARSH, SIOR

+1 702 836 3741 pat.marsh@colliers.com **SAM NEWMAN** +1 702 836 3724

sam.newman@colliers.com

+1 702 836 3741 pat.marsh@colliers.com SAM NEWMAN

+1 702 836 3724 sam.newman@colliers.com

| SUITE       | TOTAL<br>SF | OFFICE<br>SF* | WAREHOUSE<br>SF | DOCK HIGH<br>LOADING        | GRADE<br>LOADING | BASE RENT<br>MONTHLY     | ESTIMATED NNN<br>(CAM) FEES | ALL IN MONTHLY<br>EXPENSES |
|-------------|-------------|---------------|-----------------|-----------------------------|------------------|--------------------------|-----------------------------|----------------------------|
| A1          | 40,750      | 2,300         | 38,450          | 3 equipped;<br>5 possible   | 1                | \$23,839<br>(\$0.585/SF) | \$4,483 (\$0.11/SF)         | \$28,322                   |
| A2          | 40,750      | 2,300         | 38,450          | 3 equipped;<br>5 possible   | 1                | \$23,839<br>(\$0.585/SF) | \$4,483 (\$0.11/SF)         | \$28,322                   |
| A3          | 40,750      | 2,300         | 38,450          | 3 equipped;<br>5 possible   | 1                | \$23,839<br>(\$0.585/SF) | \$4,483 (\$0.11/SF)         | \$28,322                   |
| A4          | 40,750      | 2,300         | 38,450          | 3 equipped;<br>5 possible   | 1                | \$23,839<br>(\$0.585/SF) | \$4,483 (\$0.11/SF)         | \$28,322                   |
| Full Bldg A | 163,000     | 5,600         | 157,400         | 12 equipped;<br>20 possible | 4                | \$87,205<br>(\$0.535/SF) | \$17,930 (\$0.11/SF)        | \$105,135                  |
| B1          | 35,876      | 1,830         | 34,046          | 2 equipped;<br>4 possible   | 1                | \$20,091<br>(\$0.56/SF)  | \$3,946 (\$0.11/SF)         | \$24,037                   |
| B2          | 37,620      | LEASED        |                 |                             |                  |                          |                             |                            |
| В3          | 29,250      | LEASED        |                 |                             |                  |                          |                             |                            |
| B4          | 19,750      | LEASED        |                 |                             |                  |                          |                             |                            |
| B5 - B6     | 49,250      | LEASED        |                 |                             |                  |                          |                             |                            |
| B7          | 29,188      | LEASED        |                 |                             |                  |                          |                             |                            |