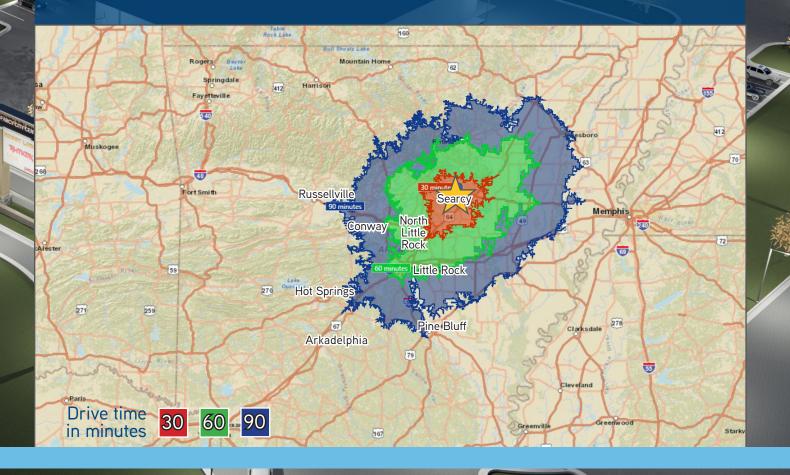

#### Area Demographics

| 2015                        | 30 Minutes | 60 Minutes | 90 Minutes |  |
|-----------------------------|------------|------------|------------|--|
| Brown Population            | 86,485     | 506,248    | 1,101,075  |  |
| Average Household<br>Income | \$57,171   | \$58,380   | \$61,559   |  |
| Total<br>Households         | 32,700     | 204,037    | 437,758    |  |

### Area Highlights

Conveniently located along Beebe Capps Expy, just west of I-67/167
Trade area population of +170,000
Home to Harding University, the state's largest private university