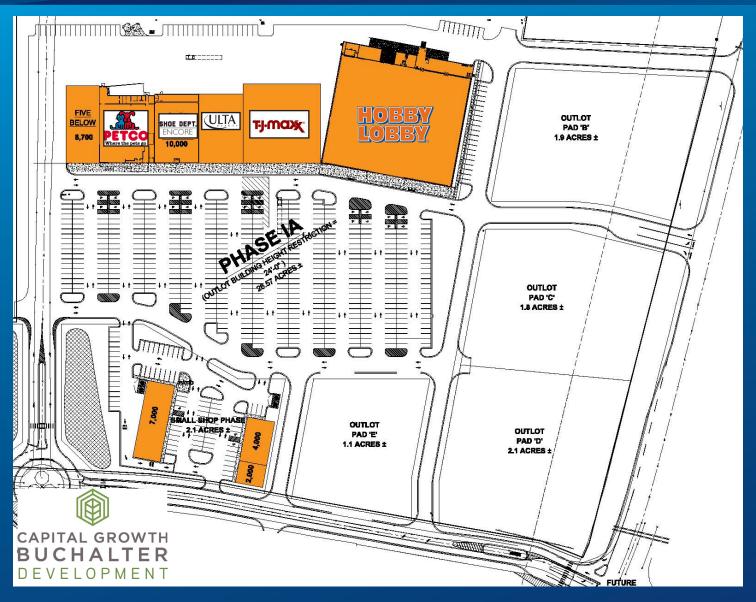

## Site Plan

#### Available outparcels for sale, ground lease or build-to-suit.

| Lot #            | В       | С       | D       | Е       | G       |
|------------------|---------|---------|---------|---------|---------|
| Asking Price /SF | \$18.00 | \$18.00 | \$20.00 | \$18.00 | \$18.00 |
| Acreage          | 1.9     | 1.8     | 2.1     | 1.1     | 1.2     |