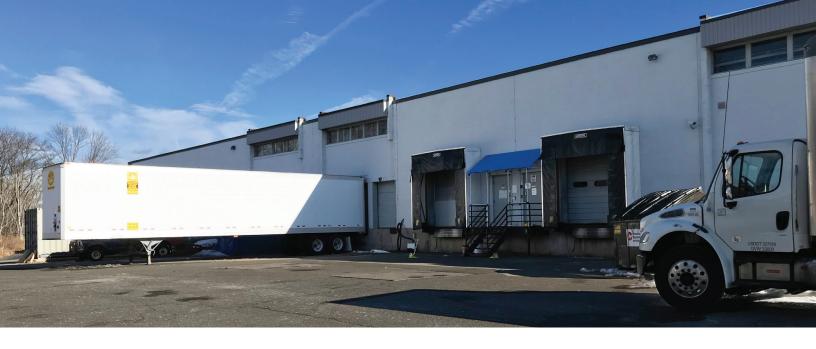

## 472-496 HAYDEN STATION ROAD | WINDSOR, CT 06095

472-496 Hayden Station Road is a 48,000 SF industrial building with 18,000 SF for lease in Windsor, CT. This property is located just 1/4 mile from I-91; an excellent location for distribution and manufacturing. The property, located in the Bradley Development Zone, was renovated in 2015.

## **FEATURES**

- 18,000 SF available for lease
- 1,500 SF office space
- +/-3.57 acre site
- 3 loading docks

- Ample parking
- 18' ceiling height
- 100% sprinklered; Wet system
- Bradley Development Zone