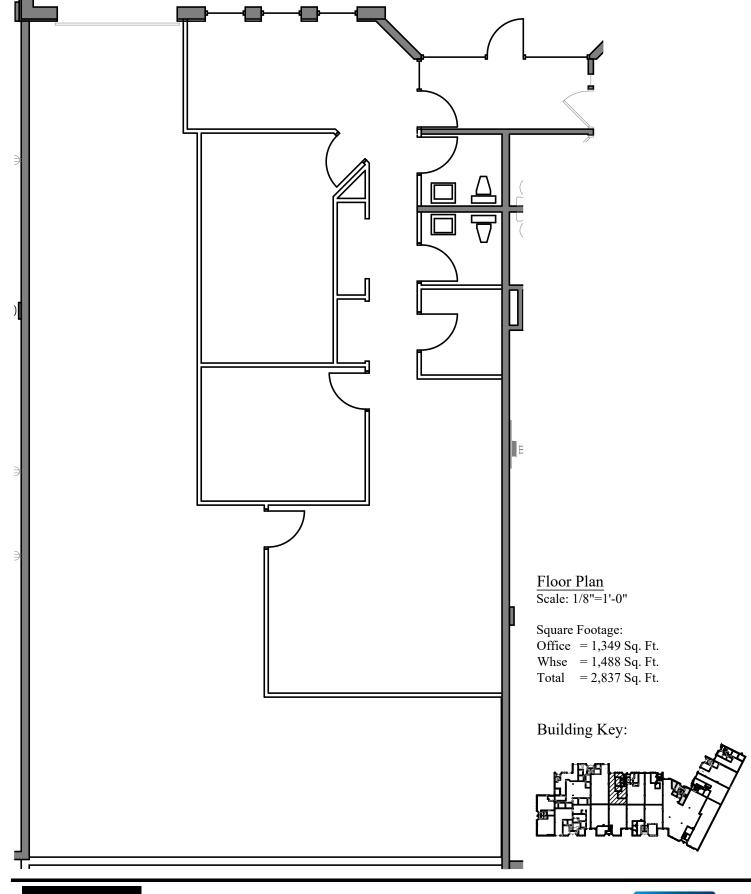

#### CURRENTLY AVAILABLE: SUITE 12829:

2,837 square feet total 1,349 square feet office 1,488 square feet warehouse • One (1) drive-in

Genesis Architecture, LLC 4350 Baker Road, Suite 400 Minnetonka, MN 55343 952.897.7874 Fax: 952.897.7740 **Plymouth Oaks Park IV** 

12829 Industrial Park Blvd. Plymouth, MN 55441

 Paul Bickford:
 (952) 897-7732