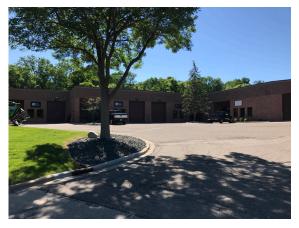

# Plymouth Oaks Park Bldg 4

12805-12849 Industrial Park Blvd | Plymouth, MN 55441

#### PROPERTY ADDRESS:

12805-12849 Industrial Park Blvd 40' x 30' Plymouth, MN

#### CURRENTLY AVAILABLE: SUITE 12829:

2,837 square feet total 1,349 square feet office 1,488 square feet warehouse • One (1) drive-in