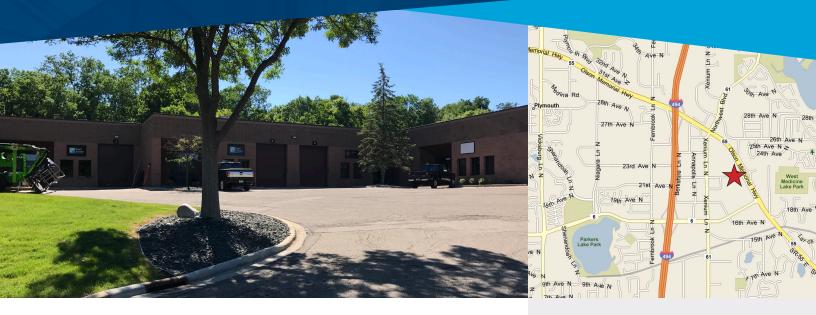

# Plymouth Oaks Park

Highway 55 & Industrial Park Blvd | Plymouth, MN 55441

## **BUILDING AMENITIES**

- > Outstanding location with easy access to I-494 & Highway 55
- > Showroom quality space at competitive rates
- > Flexible space sizes from 1,800 square feet
- > Dock high or grade level loading
- > 14' clear ceiling height
- > Office built-to-suit
- > Local, responsive ownership & management