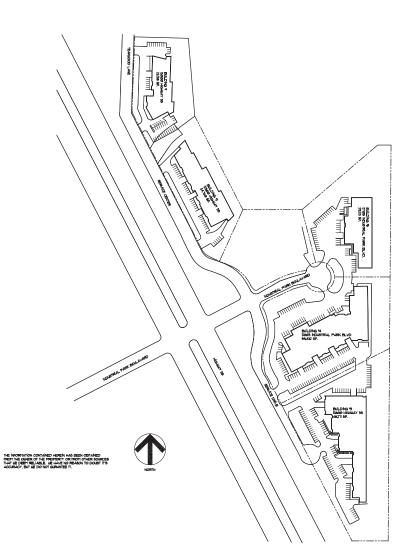

## OFFICE/INDUSTRIAL SPACE FOR LEASE >

# Plymouth Oaks Park

Highway 55 & Industrial Park Blvd | Plymouth, MN 55441





## **BUILDING AMENITIES**

- > Outstanding location with easy access to I-494 & Highway 55
- > Showroom quality space at competitive rates
- > Flexible space sizes from 1,800 square feet
- > Dock high or grade level loading
- > 14' clear ceiling height
- > Office built-to-suit
- > Local, responsive ownership & management

## CONTACT US >

PAUL BICKFORD 952 897 7732 MINNEAPOLIS, MN paul.bickford@colliers.com

ANDREW ODNEY 952 897 7709 MINNEAPOLIS, MN andrew.odney@colliers.com

## PLYMOUTH OAKS PARK > SITE PLAN





# CONTACT US >

PAUL BICKFORD 952 897 7732 MINNEAPOLIS, MN paul.bickford@colliers.com

ANDREW ODNEY 952 897 7709 MINNEAPOLIS, MN andrew.odney@colliers.com



Accelerating success.



# Plymouth Oaks Park Bldg 4

12805-12849 Industrial Park Blvd | Plymouth, MN 55441

#### PROPERTY ADDRESS:

12805-12849 Industrial Park Blvd 40' x 30' Plymouth, MN

### **COLUMN SPACING:**

#### CURRENTLY AVAILABLE: SUITE 12829:

2,837 square feet total 1,349 square feet office 1,488 square feet warehouse • One (1) drive-in

#### **BUILDING SQUARE FEET:**

58,879 square feet total

#### **CLEAR HEIGHT:**

14'

#### YEAR BUILT:

1984

#### **NET RENTAL RATES:**

\$9.00 per square foot office \$4.50 per square foot warehouse

#### 2018 EST. CAM & REAL ESTATE TAX:

\$1.60 per square foot CAM \$1.77 per square