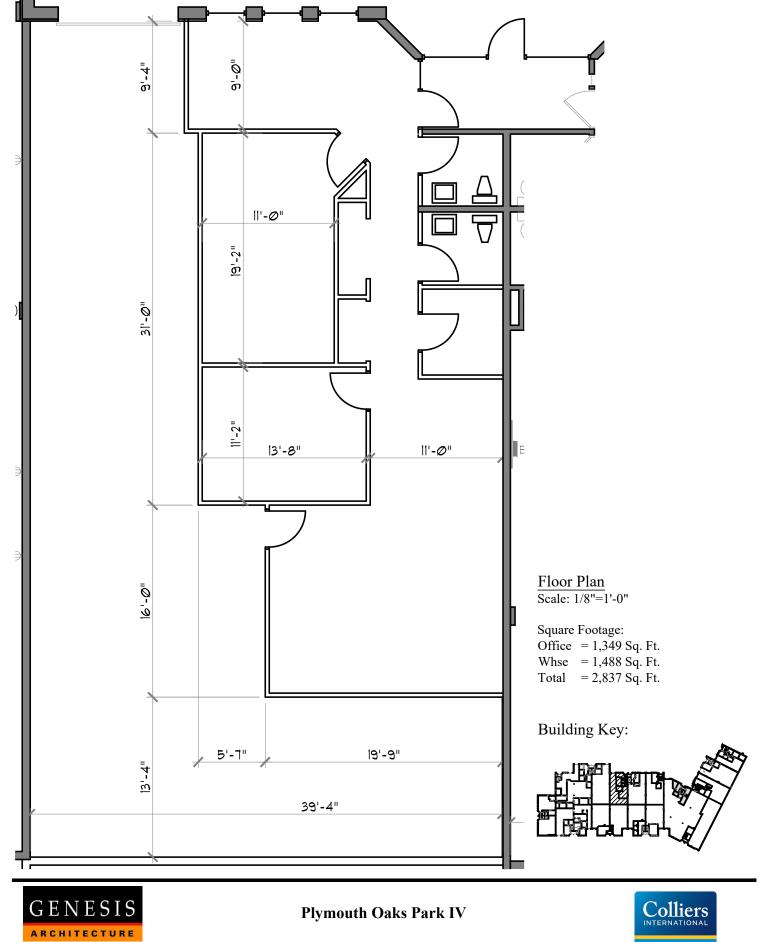

#### CURRENTLY AVAILABLE: SUITE 12829:

2,837 square feet total 1,349 square feet office 1,488 square feet warehouse • One (1) drive-in

Genesis Architecture, LLC 4350 Baker Road, Suite 400 Minnetonka, MN 55343 952.897.7874 Fax: 952.897.7740 **Plymouth Oaks Park IV** 

12829 Industrial Park Blvd. Plymouth, MN 55441

 Paul Bickford:
 (952) 897-7732