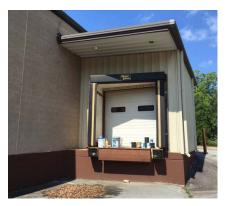

## Site Summary >

- > ±9,500 Total SF Available
- > ±6,500 SF Warehouse Space
- > ±3,000 SF Office Space
- > Highway Business Zoning
- > (1) Drive In Door
- > (1) Dock High Door

- > ±1.41 Acres
- > Built in 2001
- > City Sewer and Electric
- > (24) Parking Spaces
- > Parcel ID: 331227
- > Lease Rate: \$10.00 PSF (NNN)