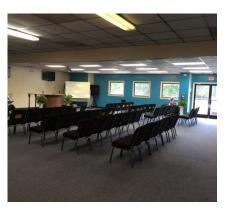

## 2218 Statesville Blvd. >

9,500 square foot industrial facility located on 1.41 acres. With frontage on Statesville Road in Salisbury, North Carolina, this property is available for lease.

| Street            | Traffic Count |  |
|-------------------|---------------|--|
| Statesville Blvd. | 16,000 VPD    |  |

## Site Summary >

- > ±9,500 Total SF Available
- > ±6,500 SF Warehouse Space
- > ±3,000 SF Office Space
- > Highway Business Zoning
- > (1) Drive In Door
- > (1) Dock High Door

- > ±1.41 Acres
- > Built in 2001
- > City Sewer and Electric
- > (24) Parking Spaces
- > Parcel ID: 331227
- > Lease Rate: \$10.00 PSF (NNN)