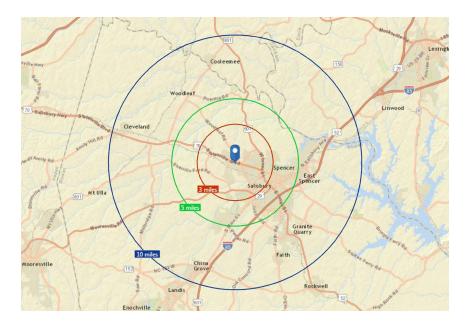

## 2218 Statesville Blvd. >

| Demographics    | 3 Mile Radius | 5 Mile Radius | 10 Mile Radius |
|-----------------|---------------|---------------|----------------|
| 2015 Population | 19,702        | 45,374        | 99,620         |
| Avg. HH Income  | \$54,160      | \$53,409      | \$56,045       |
| Employees       | 12,156        | 33,245        | 49,000         |