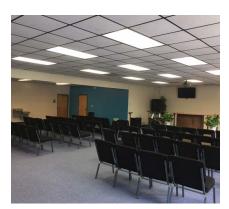

## 2218 Statesville Blvd. >

9,500 square foot industrial facility located on 1.41 acres. With frontage on Statesville Road in Salisbury, North Carolina, this property is available for lease.

| Street            | Traffic Count |  |
|-------------------|---------------|--|
| Statesville Blvd. | 16,000 VPD    |  |

## Site Summary >

- > ±9,500 Total SF Available
- > ±6,500 SF Warehouse Space
- > ±3,000 SF Office Space
- > Highway Business Zoning
- > (1) Drive In Door
- > (1) Dock High Door

- > ±1.41 Acres
- > Built in 2001
- > City Sewer and Electric
- > (24) Parking Spaces
- > Parcel ID: 331227
- > Lease Rate: \$10.00 PSF (NNN)