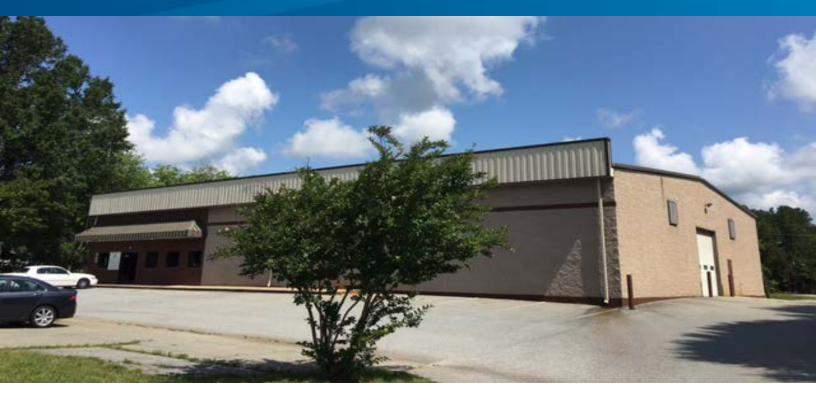

## 2218 Statesville Blvd. >

9,500 square foot industrial facility located on 1.41 acres. With frontage on Statesville Road in Salisbury, North Carolina, this property is available for lease.

| Street            | Traffic Count |  |
|-------------------|---------------|--|
| Statesville Blvd. | 16,000 VPD    |  |

## Site Summary >

- > ±9,500 Total SF Available
- > ±6,500 SF Warehouse Space
- > ±3,000 SF Office Space
- > Highway Business Zoning
- > (1) Drive In Door
- > (1) Dock High Door

- > ±1.41 Acres
- > Built in 2001
- > City Sewer and Electric
- > (24) Parking Spaces
- > Parcel ID: 331227
- > Lease Rate: \$10.00 PSF (NNN)