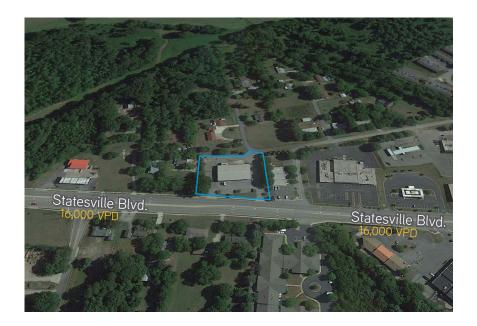

## 2218 Statesville Blvd. >

9,500 square foot industrial facility located on 1.41 acres. With frontage on Statesville Road in Salisbury, North Carolina, this property is available for lease.

| Street            | Traffic Count |  |
|-------------------|---------------|--|
| Statesville Blvd. | 16,000 VPD    |  |

## Site Summary >

- > ±9,500 Total SF Available
- > ±6,500 SF Warehouse Space
- > ±3,000 SF Office Space
- > Highway Business Zoning
- > (1) Drive In Door
- > (1) Dock High Door

- > ±1.41 Acres
- > Built in 2001
- > City Sewer and Electric
- > (24) Parking Spaces
- > Parcel ID: 331227
- > Lease Rate: \$10.00 PSF (NNN)