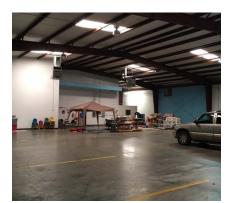

## 2218 Statesville Blvd. >

9,500 square foot industrial facility located on 1.41 acres. With frontage on Statesville Road in Salisbury, North Carolina, this property is available for lease.

| Street            | Traffic Count |  |
|-------------------|---------------|--|
| Statesville Blvd. | 16,000 VPD    |  |

## Site Summary >

- > ±9,500 Total SF Available
- > ±6,500 SF Warehouse Space
- > ±3,000 SF Office Space
- > Highway Business Zoning
- > (1) Drive In Door
- > (1) Dock High Door

- > ±1.41 Acres
- > Built in 2001
- > City Sewer and Electric
- > (24) Parking Spaces
- > Parcel ID: 331227
- > Lease Rate: \$10.00 PSF (NNN)