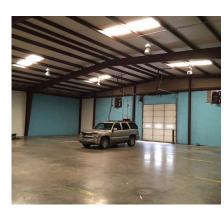

## 2218 Statesville Blvd. >

9,500 square foot industrial facility located on 1.41 acres. With frontage on Statesville Road in Salisbury, North Carolina, this property is available for lease.

| Street            | Traffic Count |  |
|-------------------|---------------|--|
| Statesville Blvd. | 16,000 VPD    |  |

## Site Summary >

- > ±9,500 Total SF Available
- > ±6,500 SF Warehouse Space
- > ±3,000 SF Office Space
- > Highway Business Zoning
- > (1) Drive In Door
- > (1) Dock High Door

- > ±1.41 Acres
- > Built in 2001
- > City Sewer and Electric
- > (24) Parking Spaces
- > Parcel ID: 331227
- > Lease Rate: \$10.00 PSF (NNN)