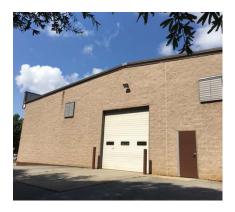

## Site Summary >

- > ±9,500 Total SF Available
- > ±6,500 SF Warehouse Space
- > ±3,000 SF Office Space
- > Highway Business Zoning
- > (1) Drive In Door
- > (1) Dock High Door

- > ±1.41 Acres
- > Built in 2001
- > City Sewer and Electric
- > (24) Parking Spaces
- > Parcel ID: 331227
- > Lease Rate: \$10.00 PSF (NNN)