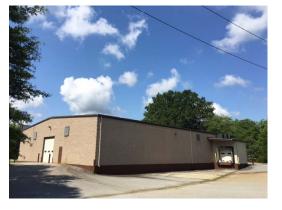

## 2218 Statesville Blvd. >

9,500 square foot industrial facility located on 1.41 acres. With frontage on Statesville Road in Salisbury, North Carolina, this property is available for lease.

| Street            | Traffic Count |  |
|-------------------|---------------|--|
| Statesville Blvd. | 16,000 VPD    |  |

## Site Summary >

- > ±9,500 Total SF Available
- > ±6,500 SF Warehouse Space
- > ±3,000 SF Office Space
- > Highway Business Zoning
- > (1) Drive In Door
- > (1) Dock High Door

- > ±1.41 Acres
- > Built in 2001
- > City Sewer and Electric
- > (24) Parking Spaces
- > Parcel ID: 331227
- > Lease Rate: \$10.00 PSF (NNN)