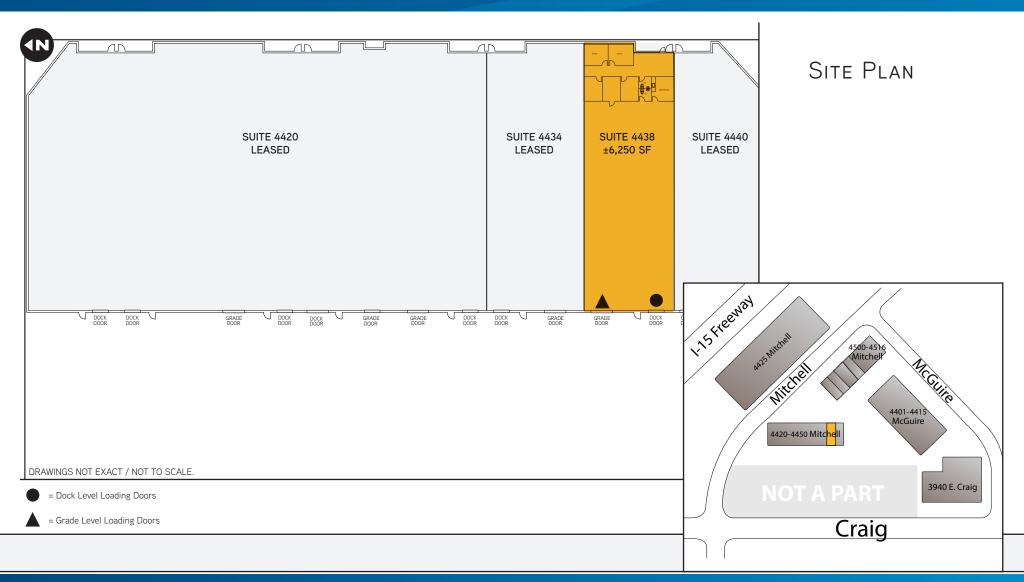

## NELLIS INDUSTRIAL PARK #4

4420-4440 Mitchell Street | North Las Vegas, Nevada | 89081

- Suite 4438 ±6,250 SF with ±1,558 SF
   Office Area
- Dock & Grade Level Loading Doors
- ±20' Clear Height
- Fire Sprinkler System

#### LEASABLE PREMISE DETAIL

Total Area: ±49,460 SF

Available: ±6,250

Sprinklers: Yes

Dock High See Below

Grade Level: See Below

Clear Height: ±20' Clear Height

Power: 3 Phase

NELLIS INDUSTRIAL PARK #4 is a concrete tilt-up distribution building totaling +/-49,460 square feet. The building features 20' clear height, evaporative coolers, 3 phase power, skylight and high bay warehouse lighting. Suite 4438 is available for immediate occupancy and contains 6,250 SF of space with approximately 1,558 SF office area, 1 dock and 1 grade level door.

| Suite | Available SF | Office SF | Warehouse SF | Dock High<br>Loading | Grade Level<br>Loading | Rate (NNN) | NNN Fee's  | Available     |
|-------|--------------|-----------|--------------|----------------------|------------------------|------------|------------|---------------|
| 4438  | ±6,250       | ±1,558    | ±4,692       | One (1)              | One (1)                | \$0.57 psf | \$0.16 psf | March 1, 2018 |