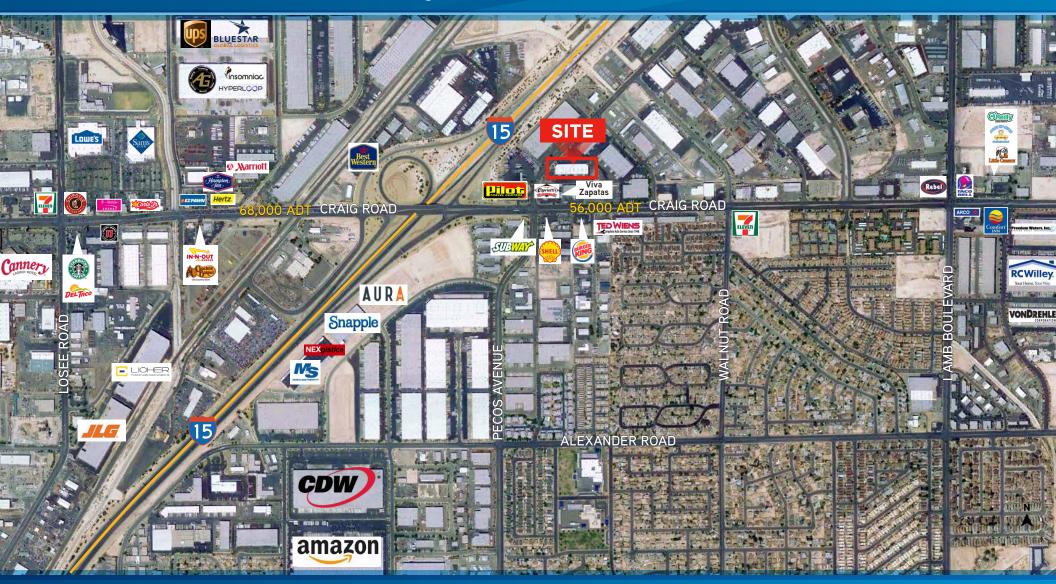

- 3-Phase Power
- Evaporative Coolers & High Bay Lighting
- Zoned M-2 (City of North Las Vegas)
- Skylights
- Located Within Nellis Industrial Park

Nellis Industrial Park is a  $\pm 430,000$  square foot master planned industrial park, located less than 1/4 mile from the Craig Road and I-15 interchange in North Las Vegas. The Building totals  $\pm 49,460$  sf & offers convenience access to I-15 via the Craig Road Interchange.

#### AREA DESCRIPTION

Nellis Industrial Park is a  $\pm$ -430,000 square foot master planned industrial park located less than  $\frac{1}{4}$  mile from the Craig Road and I-15 interchange in North Las Vegas.