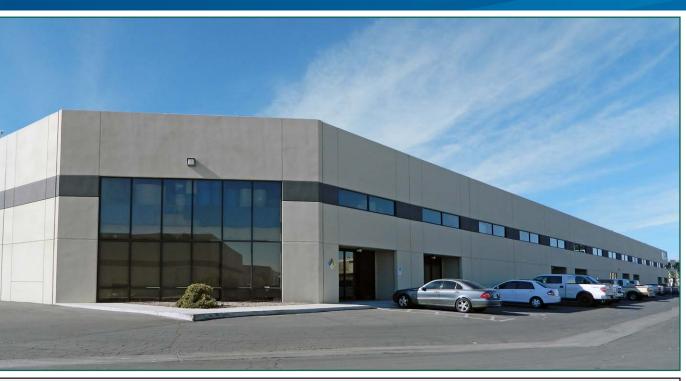

## NELLIS INDUSTRIAL PARK #4

4420-4440 Mitchell Street | North Las Vegas, Nevada | 89081

- Suite 4438 ±6,250 SF with ±1,558 SF
   Office Area
- Dock & Grade Level Loading Doors
- ±20' Clear Height
- Fire Sprinkler System

- 3-Phase Power
- Evaporative Coolers & High Bay Lighting
- Zoned M-2 (City of North Las Vegas)
- Skylights
- Located Within Nellis Industrial Park

Nellis Industrial Park is a  $\pm 430,000$  square foot master planned industrial park, located less than 1/4 mile from the Craig Road and I-15 interchange in North Las Vegas. The Building totals  $\pm 49,460$  sf & offers convenience access to I-15 via the Craig Road Interchange.

NELLIS INDUSTRIAL PARK #4 is a concrete tilt-up distribution building totaling +/-49,460 square feet. The building features 20' clear height, evaporative coolers, 3 phase power, skylight and high bay warehouse lighting. Suite 4438 is available for immediate occupancy and contains 6,250 SF of space with approximately 1,558 SF office area, 1 dock and 1 grade level door.