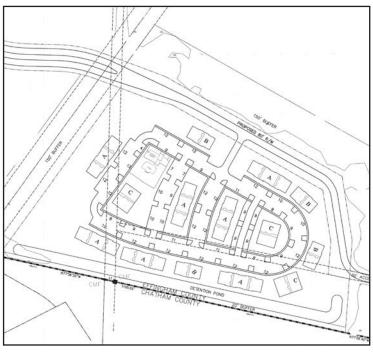

# Carlyle Park



HIGHWAY 21 AND OLD AUGUSTA RD S, EFFINGHAM COUNTY, GA



### Description

Carlyle Park is an over  $\pm 30$  acre planned development including plans for retail, a  $\pm 250$  unit multi-family complex, and an industrial park - all sites are flexible. The park has great exposure and frontage on Highway 21 and is located at the intersection of Old Augusta Rd and Highway 21.

## Pricing

Please Inquire

#### FOR SALE > RETAIL/MULTIFAMILY/INDUSTRIAL LAND

## Carlyle Park



#### HIGHWAY 21 AND OLD AUGUSTA RD S, EFFINGHAM COUNTY, GA



### Retail Outparcels Site Plan



### Multifamily Site Plan



#### FOR SALE > RETAIL/MULTIFAMILY/INDUSTRIAL LAND

# Carlyle Park



HIGHWAY 21 AND OLD AUGUSTA RD S, EFFINGHAM COUNTY, GA



| Demographics:             | 1 Mile            | 3 Miles  |                  | 5 Miles     | Mileage To:            |           |
|---------------------------|-------------------|----------|------------------|-------------|------------------------|-----------|
| POPULATION >              | 949               | 9,191    |                  | 26,968      | INTERSTATE 95 >        | ±3 Miles  |
| HOUSEHOLDS >              | 378               | 3,435    |                  | 9,826       | RINCON >               | ±4 Miles  |
| AVG. HH INCOME >          | \$87,827          | \$80,718 | 3                | \$83,660    | POOLER >               | ±9 Miles  |
| TOTAL NO. OF B