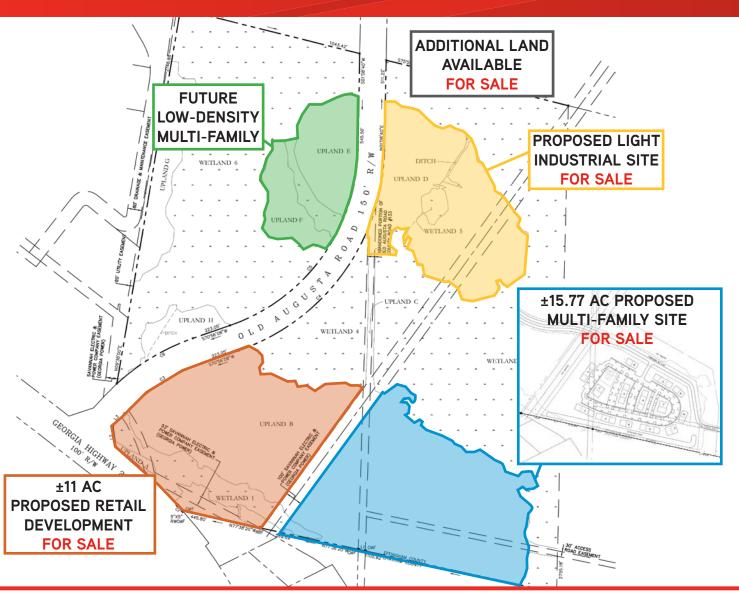

### Description

Carlyle Park is an over  $\pm 30$  acre planned development including plans for retail, a  $\pm 250$  unit multi-family complex, and an industrial park - all sites are flexible. The park has great exposure and frontage on Highway 21 and is located at the intersection of Old Augusta Rd and Highway 21.

### Advantages

- Surrounded by significant retail and residential development
- > Excellent traffic exposure, location and demographics
- Daily workforce from Rincon and Port Wentworth commute along Hwy 21
- Located between Rincon and Interstate-95 providing good access to both locations and the amenities provided
- Close proximity to major employers including The Port of Savannah, Gulfstream, the Savannah/Hilton Head International Airport, Hunter Army Airfield and Fort Stewart
- Rincon (north of site) has superior school systems and low crime rates with proximity to Savannah
- > Site is flexible

## Site Options

- > Multi-family development
- Light Industrial (I-L)
- > Build-to-suit options
- > Retail outparcels
- > Single family
- Additional acreage available for development