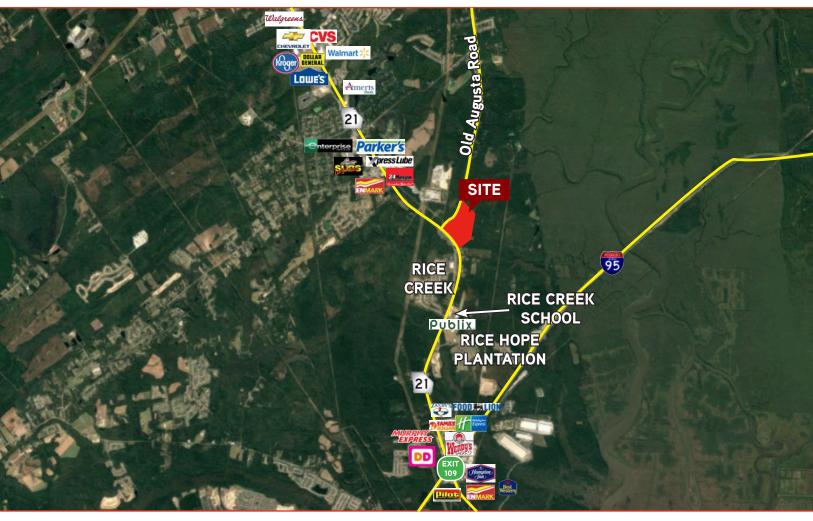

### Description

Carlyle Park is an over  $\pm 30$  acre planned development including plans for retail, a  $\pm 250$  unit multi-family complex, and an industrial park - all sites are flexible. The park has great exposure and frontage on Highway 21 and is located at the intersection of Old Augusta Rd and Highway 21.

# Carlyle Park

HIGHWAY 21 AND OLD AUGUSTA RD S, EFFINGHAM COUNTY, GA

| Demographics:             | 1 Mile            | 3 Miles  |                  | 5 Miles     | Mileage To:            |           |
|---------------------------|-------------------|----------|------------------|-------------|------------------------|-----------|
| POPULATION >              | 949               | 9,191    |                  | 26,968      | INTERSTATE 95 >        | ±3 Miles  |
| HOUSEHOLDS >              | 378               | 3,435    |                  | 9,826       | RINCON >               | ±4 Miles  |
| AVG. HH INCOME >          | \$87,827          | \$80,718 | 3                | \$83,660    | POOLER >               | ±9 Miles  |
| TOTAL NO. OF BUSINESSES > | 48                | 371      |                  | 734         | GARDEN CITY TERMINAL > | ±9 Miles  |
| TRAFFIC COUNTS >          | Highway 21:       |          | ±33,400          | O (GDOT 16) | THE SAVANNAH AIRPORT > | ±10 Miles |
|                           | Old Augusta Road: |          | ±3,120 (GDOT 16) |             | INTERSTATE 16 >        | ±12 Miles |
|                           |                   |          |                  |             | DOWNTOWN SAVANNAH >    | ±13 Miles |