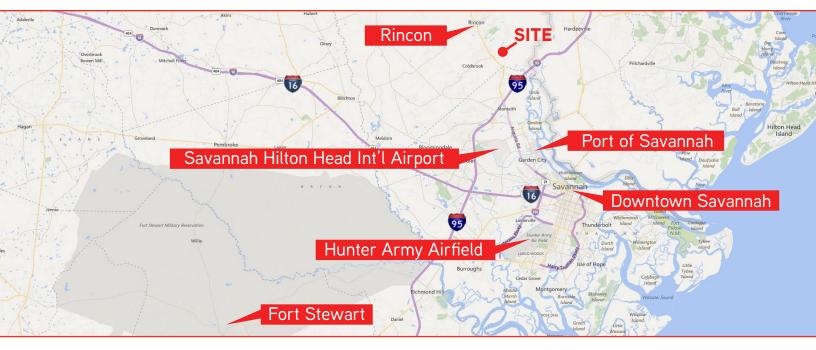

### Advantages

- Surrounded by significant retail and residential development
- > Excellent traffic exposure, location and demographics
- Daily workforce from Rincon and Port Wentworth commute along Hwy 21
- Located between Rincon and Interstate-95 providing good access to both locations and the amenities provided
- Close proximity to major employers including The Port of Savannah, Gulfstream, the Savannah/Hilton Head International Airport, Hunter Army Airfield and Fort Stewart
- Rincon (north of site) has superior school systems and low crime rates with proximity to Savannah
- > Site is flexible