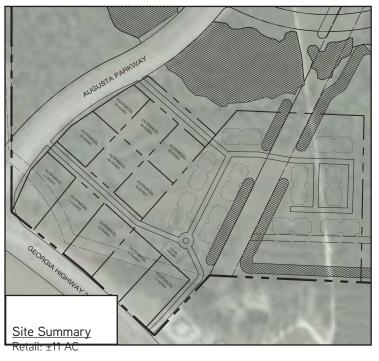

# Carlyle Park



HIGHWAY 21 AND OLD AUGUSTA RD S, EFFINGHAM COUNTY, GA



### Description

Carlyle Park is an over  $\pm 30$  acre planned development including plans for retail, a  $\pm 250$  unit multi-family complex, and an industrial park - all sites are flexible. The park has great exposure and frontage on Highway 21 and is located at the intersection of Old Augusta Rd and Highway 21.

## Pricing

Please Inquire

#### FOR SALE > RETAIL/MULTIFAMILY/INDUSTRIAL LAND

## Carlyle Park



#### HIGHWAY 21 AND OLD AUGUSTA RD S, EFFINGHAM COUNTY, GA



### Retail Outparcels Site Plan



### Multifamily Site Plan



#### FOR SALE > RETAIL/MULTIFAMILY/INDUSTRIAL LAND

# Carlyle Park



HIGHWAY 21 AND OLD AUGUSTA RD S, EFFINGHAM COUNTY, GA



| Demographics:             | 1 Mile            | 3 Miles  |                  | 5 Miles     | Mileage To:            |           |
|---------------------------|-------------------|----------|------------------|-------------|------------------------|-----------|
| POPULATION >              | 949               | 9,191    |                  | 26,968      | INTERSTATE 95 >        | ±3 Miles  |
| HOUSEHOLDS >              | 378               | 3,435    |                  | 9,826       | RINCON >               | ±4 Miles  |
| AVG. HH INCOME >          | \$87,827          | \$80,718 | 3                | \$83,660    | POOLER >               |