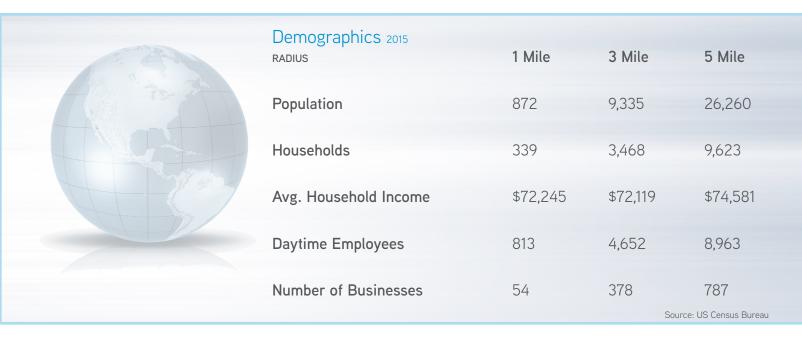

# Carlyle Park

HIGHWAY 21 AND OLD AUGUSTA RD S, EFFINGHAM COUNTY, GA

| Demographics:             | 1 Mile            | 3 Miles  |                  | 5 Miles     | Mileage To:            |           |
|---------------------------|-------------------|----------|------------------|-------------|------------------------|-----------|
| POPULATION >              | 949               | 9,191    |                  | 26,968      | INTERSTATE 95 >        | ±3 Miles  |
| HOUSEHOLDS >              | 378               | 3,435    |                  | 9,826       | RINCON >               | ±4 Miles  |
| AVG. HH INCOME >          | \$87,827          | \$80,718 | 3                | \$83,660    | POOLER >               | ±9 Miles  |
| TOTAL NO. OF BUSINESSES > | 48                | 371      |                  | 734         | GARDEN CITY TERMINAL > | ±9 Miles  |
| TRAFFIC COUNTS >          | Highway 21:       |          | ±33,400          | O (GDOT 16) | THE SAVANNAH AIRPORT > | ±10 Miles |
|                           | Old Augusta Road: |          | ±3,120 (GDOT 16) |             | INTERSTATE 16 >        | ±12 Miles |
|                           |                   |          |                  |             | DOWNTOWN SAVANNAH >    | ±13 Miles |