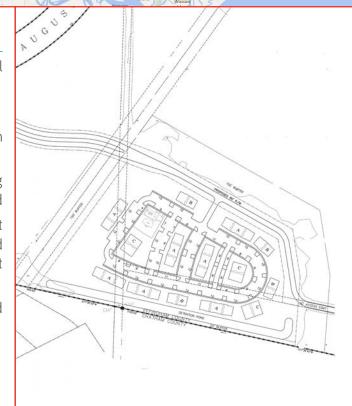

|             | DOWNTOWN SAVANNAH >    | ±13 Miles |

#### FOR SALE > ±15.77 ACRE MULTI-FAMILY SITE

## Carlyle Park



HIGHWAY 21 AND OLD AUGUSTA RD S, EFFINGHAM COUNTY, GA



### Advantages

- Surrounded by significant retail and residential development
- > Excellent traffic exposure, location and demographics
- Daily workforce from Rincon and Port Wentworth commute along Hwy 21
- > Located between Rincon and Interstate-95 providing good access to both locations and the amenities provided
- Close proximity to major employers including The Port of Savannah, Gulfstream, the Savannah/Hilton Head International Airport, Hunter Army Airfield and Fort Stewart
- Rincon (north of site) has superior school systems and low crime rates with proximity to Savannah
- > Site is flexible