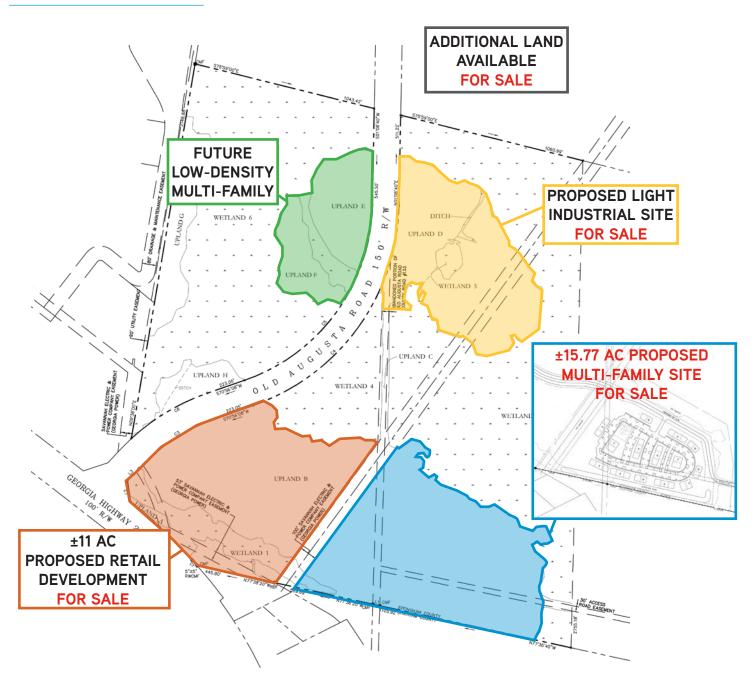

### **Description**

- > ±15.77 Acre multi-family site (flexible size) available as a part of Carlyle Park, a planned development including industrial, multi-family, and retail
  - > ±252 Unit Apartment Density
- > Good access and proximity to Highway 21
- > Zoning in place
- > Retail outparcels and industrial sites also available
- > Located at the intersection of Old Augusta Rd and Highway 21

#### FOR SALE > ±15.77 ACRE MULTI-FAMILY SITE