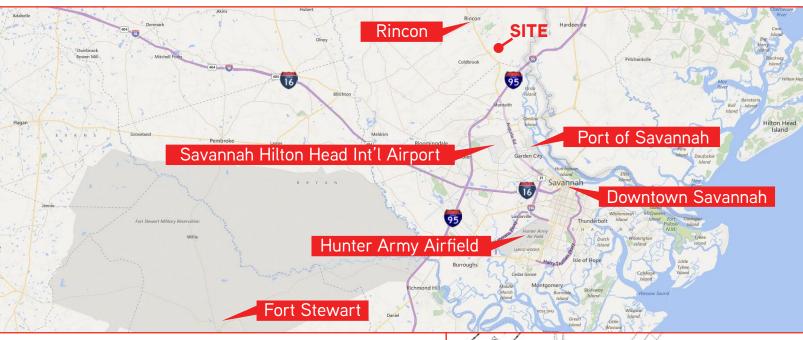

### Advantages

- Surrounded by significant retail and residential development
- > Excellent traffic exposure, location and demographics
- Daily workforce from Rincon and Port Wentworth commute along Hwy 21
- > Located between Rincon and Interstate-95 providing good access to both locations and the amenities provided
- Close proximity to major employers including The Port of Savannah, Gulfstream, the Savannah/Hilton Head International Airport, Hunter Army Airfield and Fort Stewart
- Rincon (north of site) has superior school systems and low crime rates with proximity to Savannah
- > Site is flexible