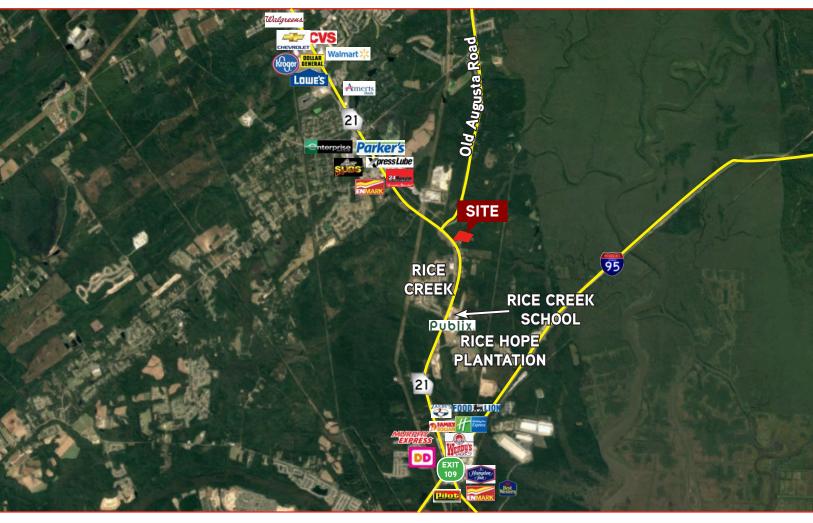

### Advantages

- Surrounded by significant retail and residential development
- > Excellent traffic exposure, location and demographics
- Daily workforce from Rincon and Port Wentworth commute along Hwy 21
- > Located between Rincon and Interstate-95 providing good access to both locations and the amenities provided
- Close proximity to major employers including The Port of Savannah, Gulfstream, the Savannah/Hilton Head International Airport, Hunter Army Airfield and Fort Stewart
- Rincon (north of site) has superior school systems and low crime rates with proximity to Savannah
- > Site is flexible