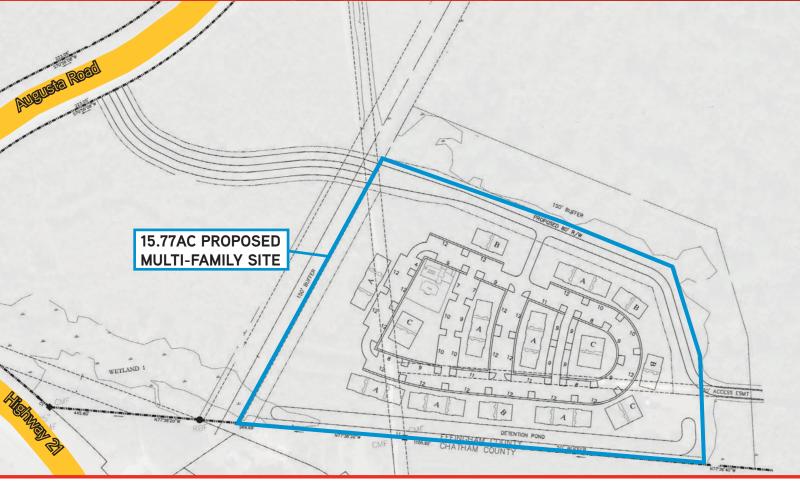

## Carlyle Park



HIGHWAY 21 AND OLD AUGUSTA RD S, EFFINGHAM COUNTY, GA



### **Description**

- > ±15.77 Acre multi-family site (flexible size) available as a part of Carlyle Park, a planned development including industrial, multi-family, and retail
  - > ±252 Unit Apartment Density
- > Good access and proximity to Highway 21
- > Zoning in place
- > Retail outparcels and industrial sites also available
- > Located at the intersection of Old Augusta Rd and Highway 21

### **Pricing**

**ASKING PRICE: Please Inquire** 

# Carlyle Park



HIGHWAY 21 AND OLD AUGUSTA RD S, EFFINGHAM COUNTY, GA

### Carlyle Park Site Plan



#### FOR SALE > ±15.77 ACRE MULTI-FAMILY SITE

# Carlyle Park



HIGHWAY 21 AND OLD AUGUSTA RD S, EFFINGHAM COUNTY, GA



| Demographics:             | 1 Mile            | 3 Miles  |                  | 5 Miles     | Mileage To:            |