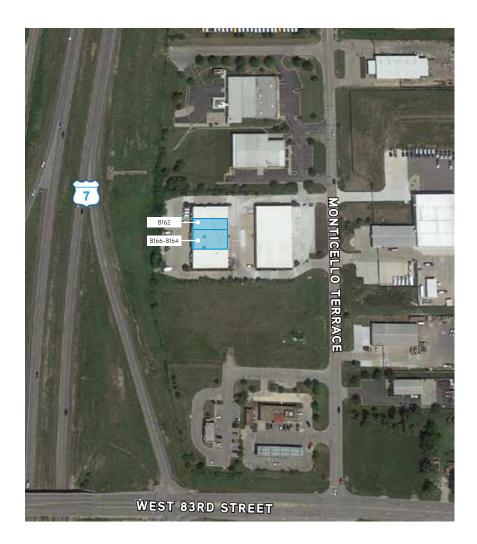

STRIAL SPACE 8140-8170 Monticello Terrace



SHAWNEE, KANSAS



## Property Highlights

- > Space available:
  - > Suite 8162-8166: from 3,000 to 9,000 SF
- > Loading: drive-in
- > Clear height: 16'
- > Excellent access and visibility to K-7
- > Lease rate:
  - > Suite 8162–8166: \$11.50 PSF gross industrial (includes CAM)

TOM HAVERTY +1 816 556 1105 KANSAS CITY, MO tom.haverty@colliers.com COLLIERS INTERNATIONAL 4520 Main Street, Suite 1000 Kansas City, MO 64111 www.colliers.com

#### 8140-8170 Monticello Terrace > Site Plans



Drive-in Drive-in Drive-in



Drive-in Drive-in

Dock-high

TOM HAVERTY +1 816 556 1105 KANSAS CITY, MO tom.haverty@colliers.com COLLIERS INTERNATIONAL 4520 Main Street, Suite 1000 Kansas City, MO 64111 www.colliers.com

## 8140-8170 Monticello Terrace > Aerial





### Contact Us

TOM HAVERTY +1 816 556 1105 KANSAS CITY, MO tom.haverty@colliers.com

COLLIERS INTERNATIONAL 4520 Main Street, Suite 1000 Kansas City, MO 64111

www.colliers.com

This document has been prepared by Colliers International for advertising and general information only. Colliers International makes no guarantees, representations or warranties of any kind, expressed or implied, regarding the information including, but not limited to, warranties of content, accuracy and reliability. Any interested party should undertake their own inquiries as to the accuracy of the information. Colliers International excludes unequivocally all inferred or implied terms, conditions and warranties arising out of this document and excludes all liability for loss and damages arising there from. T