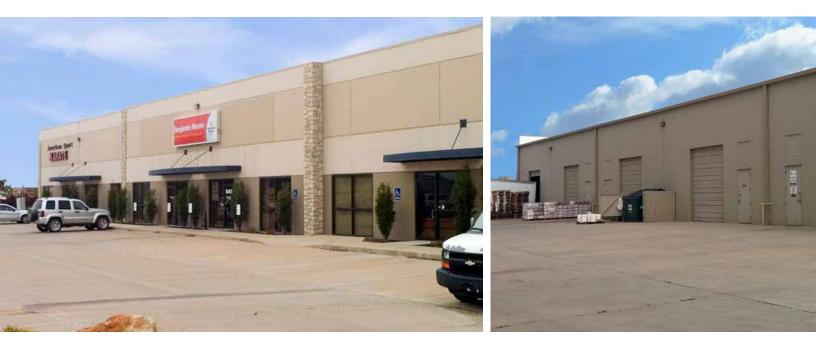

# FOR LEASE > INDUSTRIAL SPACE 8140-8170 Monticello Terrace

SHAWNEE, KANSAS

## Property Highlights

- > Space available:
  - > Suite 8162-8166: from 3,000 to 9,000 SF
- > Loading: drive-in
- > Clear height: 16'
- > Excellent access and visibility to K-7
- > Lease rate:
  - > Suite 8162–8166: \$11.50 PSF gross industrial (includes CAM)