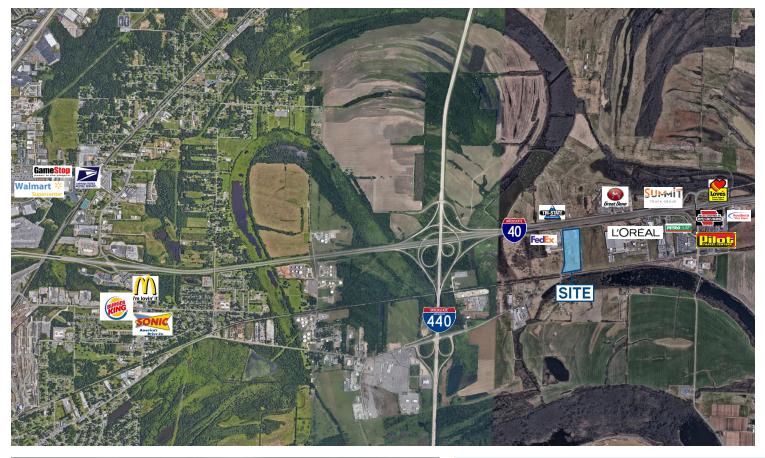

#### **KEY FEATURES/HIGHLIGHTS**

- > Sale price: \$4,500,000
- Showroom/automotive shop: approx. 34,678 SF (nine truck bays)
- Storage facility: approx. 26,520 SF (28, 50' x 16' bays with roll-up doors)
- > Lot size: approx. 25.53 AC
- > Traffic count: approx. 40,000 vehicles per day on I-40
- > Zoning: "I-2," Light Industrial Park