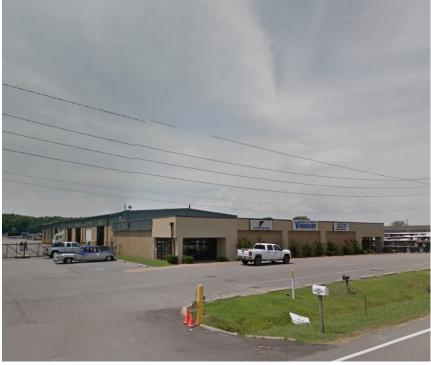

#### **KEY FEATURES/HIGHLIGHTS**

- > Sale price: \$4,500,000
- Showroom/automotive shop: approx. 34,678 SF (nine truck bays)
- Storage facility: approx. 26,520 SF (28, 50' x 16' bays with roll-up doors)
- > Lot size: approx. 25.53 AC
- > Traffic count: approx. 40,000 vehicles per day on I-40
- > Zoning: "I-2," Light Industrial Park