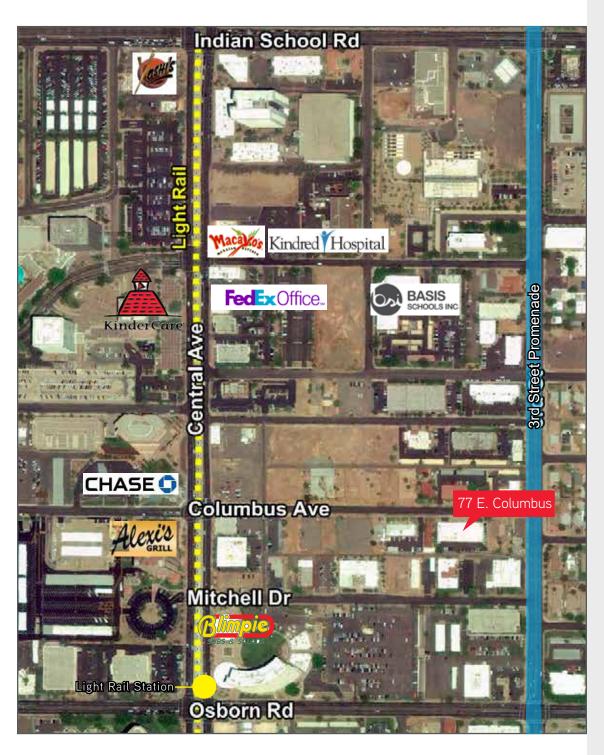

## **Area Amenities**

- > Located in the heart of Central Avenue, part of the Phoenix Innovation Corridor
- > Walking distance to Central Avenue and light rail
- > Easy access to downtown and I-10
- > Numerous amenities nearby