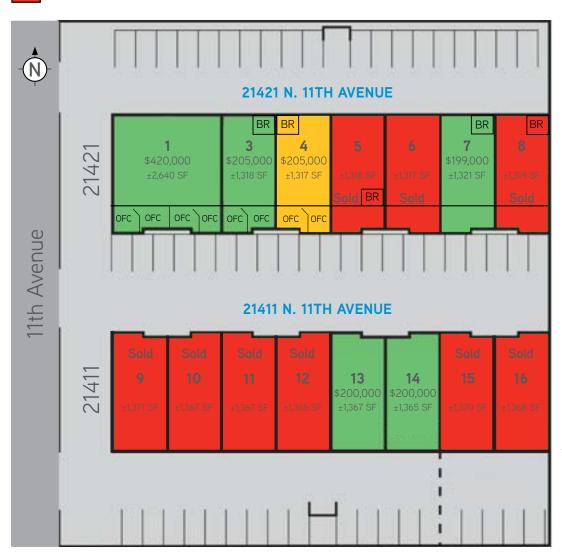

## Site Plan - All Units are Available for Sale

**AVAILABLE FOR SALE** 

FOR SALE

**LEASE PRICING** 

**VACANT, FOR LEASE AND FOR SALE** 

SEE SITE PLAN FOR PRICING

Suite 4 **±1,317 SF** 

\$1,500.00/month

SOLD

Contact us: