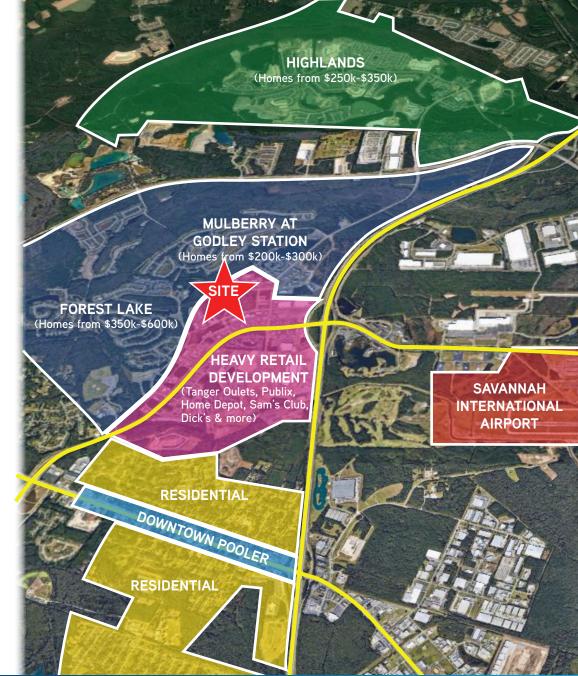

# Growth in Pooler

#### EXTENSIVE RETAIL GROWTH

**Tanger Outlets** More than 95 name brand stores including H&M, Forever 21, Nike Factory Store, Banana Republic, American Eagle Outfitters, Coach Factory, and more.

**Pooler Parkway Retail Corridor** 2.5 miles of shopping and entertainment; extends from I-95 to Highway 80.

#### RECENT RESIDENTIAL DEVELOPMENTS

**Highlands** More than 1,200 acres, and will have approximately 5,700 single and multifamily units at completion.

**Godley Station** Godley Station is a 5,800-acre, master-planned development in the center of real estate growth in Pooler.

**Forest Lake** Upscale gated community within the 5,800 acre, masterplanned development of Godley Station.

### POSITIONED FOR EXPANSIVE GROWTH

Pooler, a sprawling new suburb of Savannah, GA, is one of the fastest growing cities in Georgia and has seen recent explosive growth. The Port of Savannah is fueling this continued growth. The Port continues to see record numbers, and is undergoing major expansions to accommodate even more traffic. As a result, industrial activity in the area has grown significantly. Savannah's overall industrial market now has more than 55.3 million square feet of space, and has more than doubled in size since 1998. Several road projects have been completed to facilitate container traffic and industrial expansion including the extension of Jimmy DeLoach Parkwayy from Highway 21 to Bourne Ave and a new diamond interchange at the Highway 21 exit off I-95. Construction will begin on an extension of Benton Blvd to Highway 21 and an extension of Jimmy DeLoach Parkway to I-16.