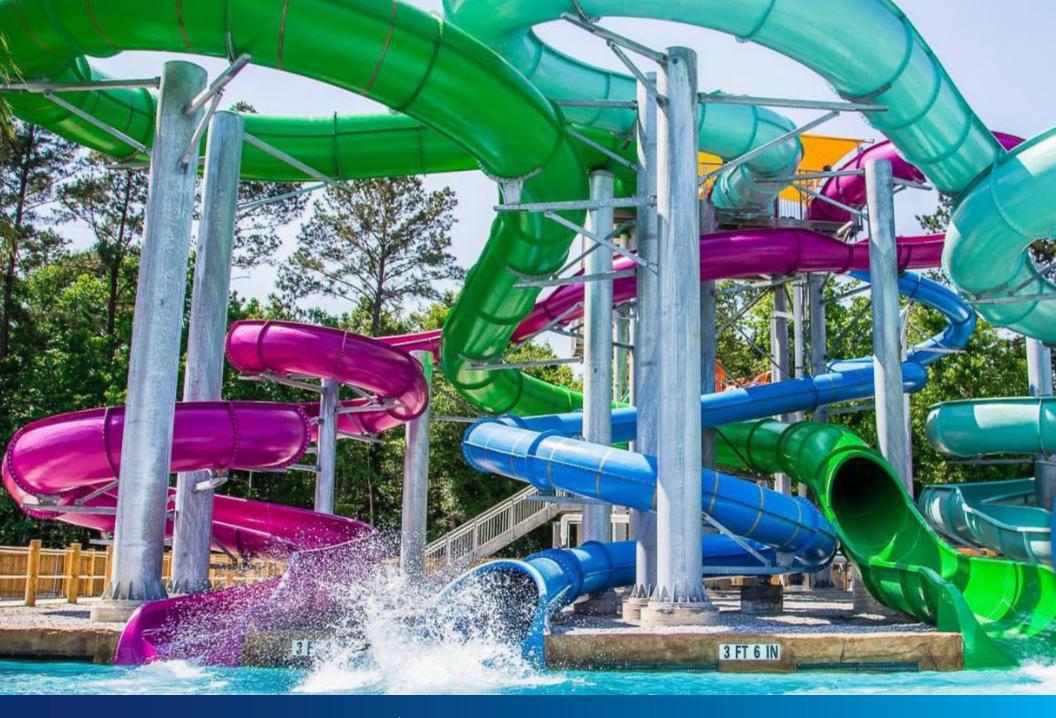

#### FEATURED ATTRACTIONS

- > An 800-foot-long adventure river complete with waterfalls, zero-entry beaches, bridges and lagoons
- > Tube slides for single or double riders; combination of enclosed and open flumes
- > Body slides for single riders; combination of enclosed and open flumes
- > A zero-depth play area with combination water features for young children to play and cool down
- > A double FlowRider surf simulator that will challenge any guest with an experience like no other
- > Full-service restaurant
- > Locker room with electronic lockers
- > Full retail shop
- > Restrooms with showers and changing areas
- > Family restrooms

### 1 S.O.S (SURF ON SLIDES)

Four, 4-story-high slides for your enjoyment; 2 enclosed and 2 open. Grab a tube or hang ten on your back