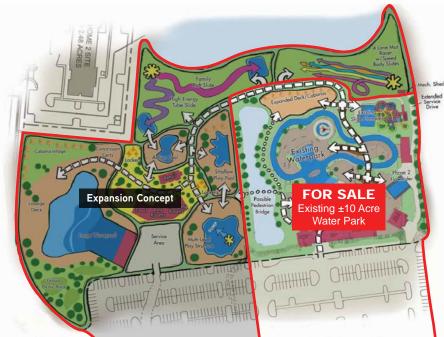

# Map of Attractions & Amenities

### 1 S.O.S (SURF ON SLIDES)

Four, 4-story-high slides for your enjoyment; 2 enclosed and 2 open. Grab a tube or hang ten on your back

### 2 LAYBACK LAGOON

Grab a tube and some friends and relax upon the winding river, an oasis that will transport you to your groove zone

#### **3** SHOREBREAK BEACH

Catch some rays, take a swim and enjoy some freeplay

#### 4 SHORTBOARDERS

A kid-friendly water playground perfect for the wee-est of your waver riders

#### 5 GNARLY GRILL

A full-service concession stand to refresh your palate. Grab a burger, hot dog, pizza, chicken, fries, ice cream and a quick drink before hitting the waves

#### 6 SURFER'S SWELL SHOP

Souvenirs, surf gear, sunscreen, quick snacks and more

PRIVATE CABANAS Two locations

8 RESTROOMS/CHANGING AREA

O ADMISSIONS/TICKETS

10 FIRST AID