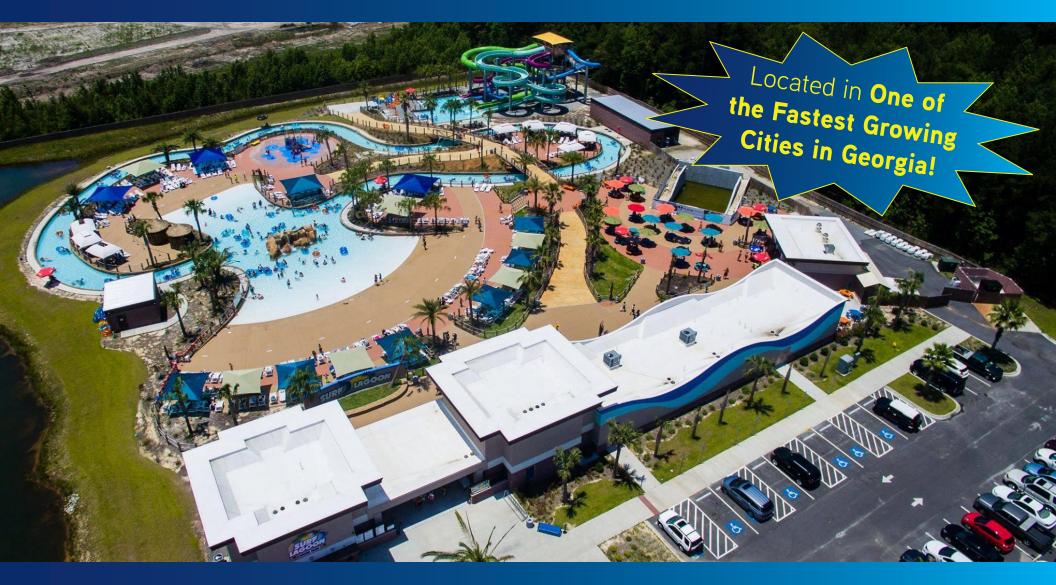

# 10-Acre Water Park For Sale POOLER, GA

130 TOWNE CENTER DRIVE, POOLER, GA 31322

RHETT MOUCHET, SIOR Colliers International | Savannah 912 662 8018 rhett.mouchet@colliers.com

#### PROPERTY HIGHLIGHTS

| Туре >          | Entertainment Amusement Water Park            |  |  |
|-----------------|-----------------------------------------------|--|--|
| Land Size >     | ±10.83 Acres                                  |  |  |
| Building Size > | ±4,400 SF                                     |  |  |
| Year Built >    | 2015                                          |  |  |
| Parking >       | 380 parking spaces                            |  |  |
| Zoning >        | PUD, Planned Unit Development, City of Pooler |  |  |
| Parcel No. >    | 5-0017C-02-020                                |  |  |

#### FEATURED ATTRACTIONS

- > An 800-foot-long adventure river complete with waterfalls, zero-entry beaches, bridges and lagoons
- > Tube slides for single or double riders; combination of enclosed and open flumes
- > Body slides for single riders; combination of enclosed and open flumes
- > A zero-depth play area with combination water features for young children to play and cool down
- > A double FlowRider surf simulator that will challenge any guest with an experience like no other
- > Full-service restaurant
- > Locker room with electronic lockers
- > Full retail shop
- > Restrooms with showers and changing areas
- > Family restrooms