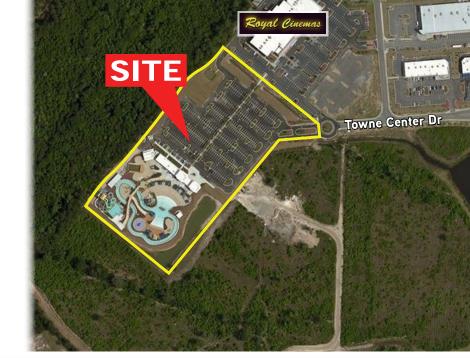

|  |  |
| Parking >       | 380 parking spaces                            |  |  |
| Zoning >        | PUD, Planned Unit Development, City of Pooler |  |  |
| Parcel No. >    | 5-0017C-02-020                                |  |  |

| DEMOGRAPHICS (COSTAR 2016) | 1 Mile   | 3 Miles  | 5 Miles  |
|----------------------------|----------|----------|----------|
| Population Estimate 2017   | 5,815    | 20,463   | 40,620   |
| High Growth 2010-2017      | 32.63%   | 27.17%   | 25.96%   |
| Average Household Income   | \$91,989 | \$83,910 | \$83,225 |
| Total No. of Employees     | 5,784    | 14,445   | 22,317   |
| Total No. of Businesses    | 528      | 1,228    | 1,808    |

TRAFFIC COUNTS (GDOT 2016)

±31,100 Vehicles Per Day

Pooler Parkway

#### PRICING

For Sale >

\$4,900,000





### 10-ACRE WATER PARK | 130 Towne Center Drive, Pooler, GA



# Property Highlights

#### ADVANTAGES

- $\, > \,$  Located in one of the fastest growing cities in Georgia
- > Surrounded by rapid residential and retail growth
- > **Expandable** to include a wave pool, additional slides and other water features; arcade, go-karts, mini-golf and similar amusement may be options
- > Excellent traffic counts on nearby Pooler Parkway ±31,100 vehicles per day
- > Excellent location and demographics

#### FEATURED ATTRACTIONS

- > An 800-foot-long adventure river complete with waterfalls, zero-entry beaches, bridges and lagoons
- > Tube slides for single or double riders; combination of enclosed and open flumes
- > Body slides for single riders; combination of enclosed and open flumes
- > A ze