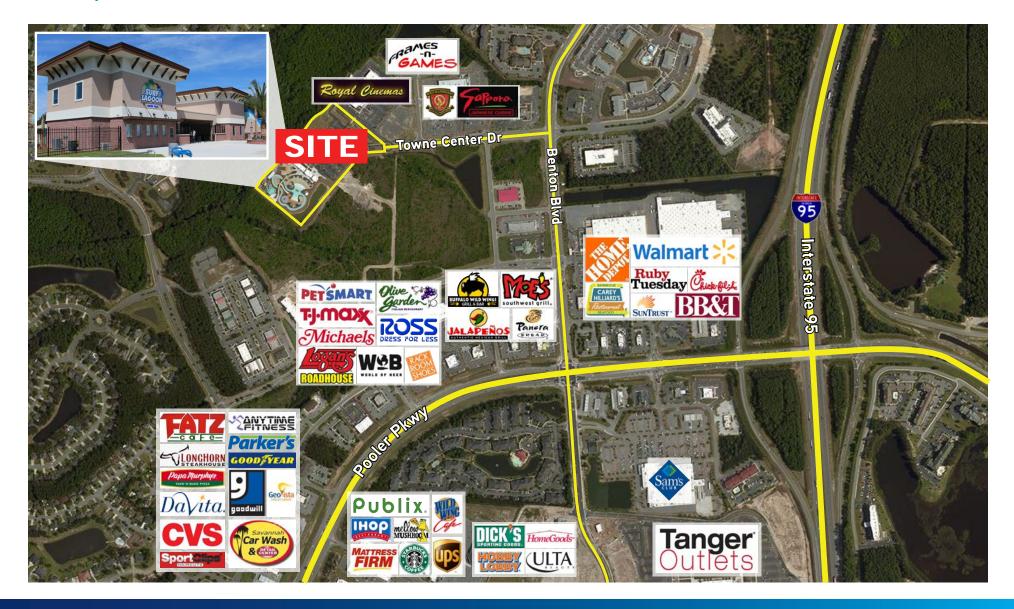

our back

### 2 LAYBACK LAGOON

Grab a tube and some friends and relax upon the winding river, an oasis that will transport you to your groove zone

#### **3** SHOREBREAK BEACH

Catch some rays, take a swim and enjoy some freeplay

#### 4 SHORTBOARDERS

A kid-friendly water playground perfect for the wee-est of your waver riders

#### 5 GNARLY GRILL

A full-service concession stand to refresh your palate. Grab a burger, hot dog, pizza, chicken, fries, ice cream and a quick drink before hitting the waves

#### 6 SURFER'S SWELL SHOP

Souvenirs, surf gear, sunscreen, quick snacks and more

PRIVATE CABANAS Two locations

8 RESTROOMS/CHANGING AREA

O ADMISSIONS/TICKETS

10 FIRST AID

### 1 LOCKERS



### 10-ACRE WATER PARK | 130 Towne Center Drive, Pooler, GA



## Map of the Surrounding Area



### 10-ACRE WATER PARK | 130 Towne Center Drive, Pooler, GA



# Growth in Pooler

#### EXTENSIVE RETAIL GROWTH

**Tanger Outlets** More than 95 name brand stores including H&M, Forever 21, Nike Factory Store, Banana Republic, American Eagle Outfitters, Coach Factory, and more.

**Pooler Parkway Retail Corridor** 2.5 miles of shopping and entertainment; extends from I-95 to Highway 80.

#### RECENT RESIDENTIAL DEVELOPMENTS

**Highlands** More than 1,200 acres, and will have approximately 5,700 single and multifamily units at completion.

**Godley Station** Godley Station is a 5,800-acre, master-planned development in the center of real estate growth in Pooler.

**Forest Lake** Upscale gated community within the 5,800 acre, masterplanned development of Godley Station.

### POSITIONED FOR