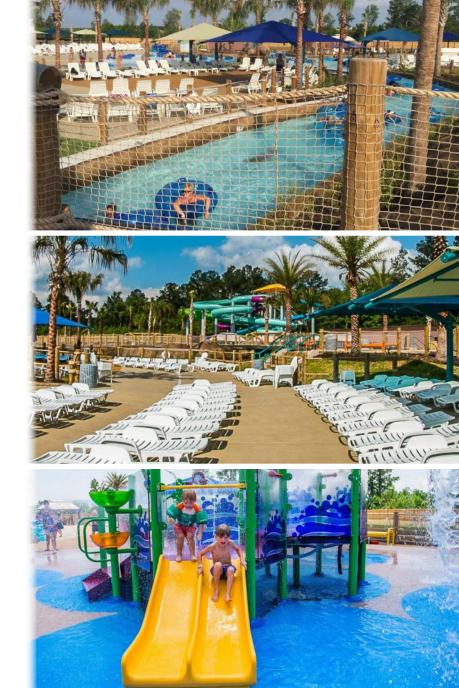

#### FEATURED ATTRACTIONS

- > An 800-foot-long adventure river complete with waterfalls, zero-entry beaches, bridges and lagoons
- > Tube slides for single or double riders; combination of enclosed and open flumes
- > Body slides for single riders; combination of enclosed and open flumes
- > A zero-depth play area with combination water features for young children to play and cool down
- > A double FlowRider surf simulator that will challenge any guest with an experience like no other
- > Full-service restaurant
- > Locker room with electronic lockers
- > Full retail shop
- > Restrooms with showers and changing areas
- > Family restrooms