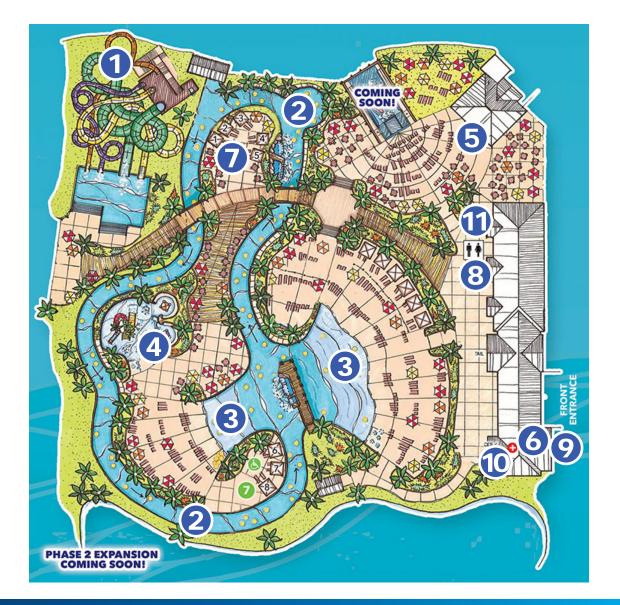

### 1 S.O.S (SURF ON SLIDES)

Four, 4-story-high slides for your enjoyment; 2 enclosed and 2 open. Grab a tube or hang ten on your back

### 2 LAYBACK LAGOON

Grab a tube and some friends and relax upon the winding river, an oasis that will transport you to your groove zone

#### **3** SHOREBREAK BEACH

Catch some rays, take a swim and enjoy some freeplay

#### 4 SHORTBOARDERS

A kid-friendly water playground perfect for the wee-est of your waver riders

#### 5 GNARLY GRILL

A full-service concession stand to refresh your palate. Grab a burger, hot dog, pizza, chicken, fries, ice cream and a quick drink before hitting the waves

#### 6 SURFER'S SWELL SHOP

Souvenirs, surf gear, sunscreen, quick snacks and more

PRIVATE CABANAS Two locations

8 RESTROOMS/CHANGING AREA

O ADMISSIONS/TICKETS

10 FIRST AID

### 1 LOCKERS