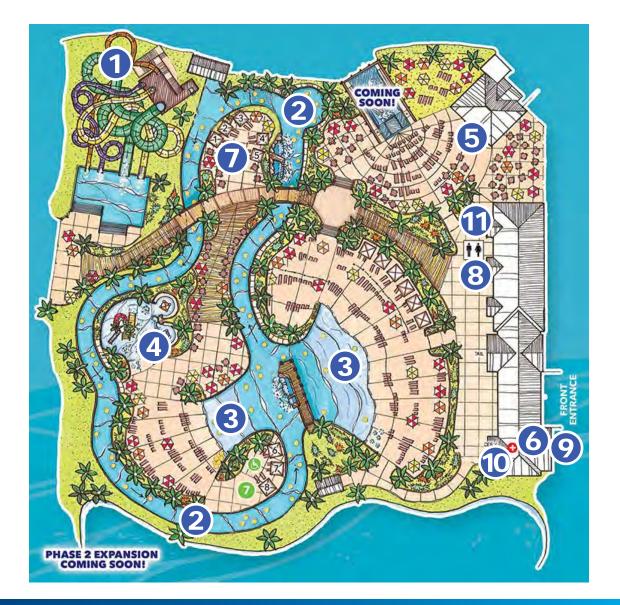

# Map of Attractions & Amenities

#### 1 S.O.S (SURF ON SLIDES)

Four, 4-story-high slides for your enjoyment; 2 enclosed and 2 open. Grab a tube or hang ten on your back

#### 2 LAYBACK LAGOON

Grab a tube and some friends and relax upon the winding river, an oasis that will transport you to your groove zone

#### **3** SHOREBREAK BEACH

Catch some rays, take a swim and enjoy some freeplay

#### 4 SHORTBOARDERS

A kid-friendly water playground perfect for the wee-est of your waver riders

#### 5 GNARLY GRILL

A full-service concession stand to refresh your palate. Grab a burger, hot dog, pizza, chicken, fries, ice cream and a quick drink before hitting the waves

#### 6 SURFER'S SWELL SHOP

Souvenirs, surf gear, sunscreen, quick snacks and more

PRIVATE CABANAS Two locations

**8** RESTROOMS/CHANGING AREA

O ADMISSIONS/TICKETS

10 FIRST AID

#### 1 LOCKERS