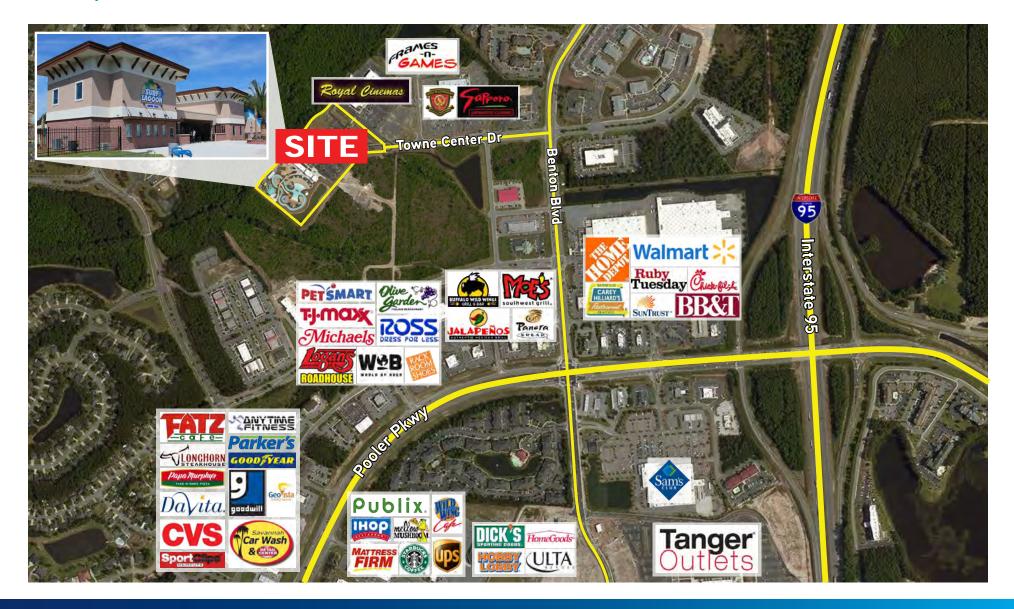

## Map of the Surrounding Area

#### EXTENSIVE RETAIL GROWTH

**Tanger Outlets** More than 95 name brand stores including H&M, Forever 21, Nike Factory Store, Banana Republic, American Eagle Outfitters, Coach Factory, and more.

**Pooler Parkway Retail Corridor** 2.5 miles of shopping and entertainment; extends from I-95 to Highway 80.