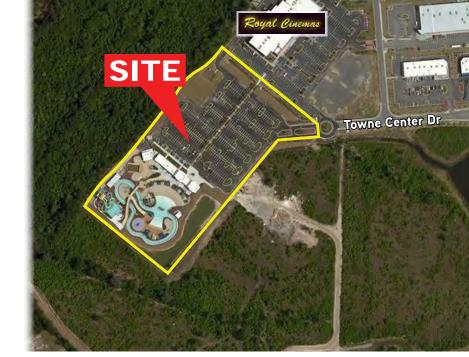

|  |
| Parking >       | 380 parking spaces                            |  |
| Zoning >        | PUD, Planned Unit Development, City of Pooler |  |
| Parcel No. >    | 5-0017C-02-020                                |  |

| DEMOGRAPHICS (COSTAR 2016) | 1 Mile   | 3 Miles  | 5 Miles  |
|----------------------------|----------|----------|----------|
| Population Estimate 2017   | 5,815    | 20,463   | 40,620   |
| High Growth 2010-2017      | 32.63%   | 27.17%   | 25.96%   |
| Average Household Income   | \$91,989 | \$83,910 | \$83,225 |
| Total No. of Employees     | 5,784    | 14,445   | 22,317   |
| Total No. of Businesses    | 528      | 1,228    | 1,808    |

TRAFFIC COUNTS (GDOT 2016)

±31,100 Vehicles Per Day

Pooler Parkway

#### PRICING

For Sale >

\$4,900,000





## 10-ACRE WATER PARK | 130 Towne Center Drive, Pooler, GA



# Property Highlights

#### ADVANTAGES

- $\, > \,$  Located in one of the fastest growing cities in Georgia
- > Surrounded by rapid residential and retail growth
- > **Expandable** to include a wave pool, additional slides and other water features; arcade, go-karts, mini-golf and similar amusement may be options
- > Excellent traffic counts on nearby Pooler Parkway ±31,100 vehicles per day
- > Excellent location and demographics

#### FEATURED ATTRACTIONS

- > An 800-foot-long adventure river complete with waterfalls, zero-entry beaches, bridges and lagoons
- > Tube slides for single or double riders; combination of enclosed and open flumes
- > Body slides for single riders; combination of enclosed and open flumes
- $\, > \