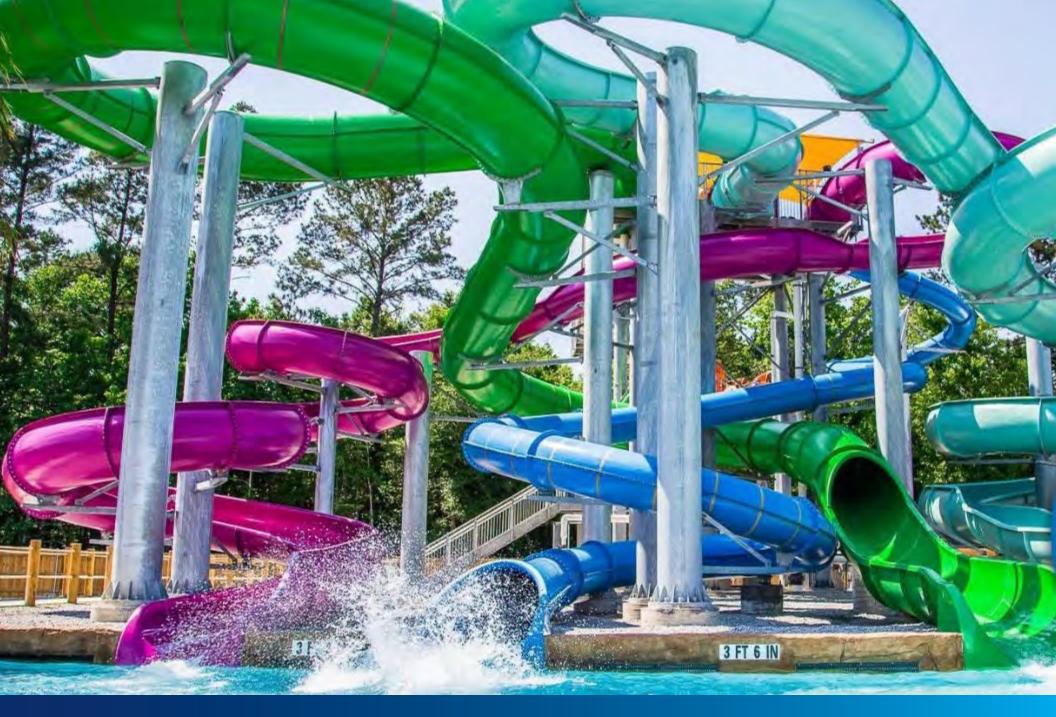

#### FEATURED ATTRACTIONS

- > An 800-foot-long adventure river complete with waterfalls, zero-entry beaches, bridges and lagoons
- > Tube slides for single or double riders; combination of enclosed and open flumes
- > Body slides for single riders; combination of enclosed and open flumes
- $\, > \,$  A zero-depth play area with combination water features for young children to play and cool down
- > A double FlowRider surf simulator that will challenge any guest with an experience like no other
- > Full-service restaurant
- > Locker room with electronic lockers
- > Full retail shop
- > Restrooms with showers and changing areas
- > Family restrooms

#### 1 S.O.S (SURF ON SLIDES)

Four, 4-story-high slides for your enjoyment; 2 enclosed and 2 open. Grab a tube or hang ten on your back