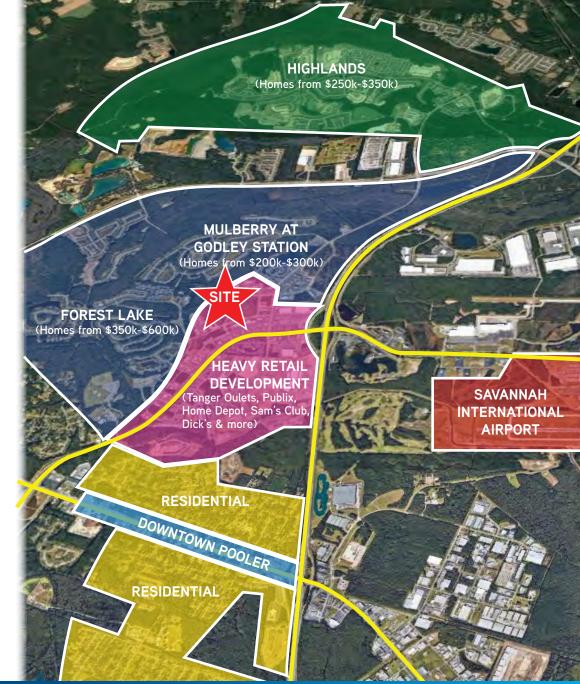

# Growth in Pooler

#### RECENT RESIDENTIAL DEVELOPMENTS

**Highlands** More than 1,200 acres, and will have approximately 5,700 single and multifamily units at completion.

**Godley Station** Godley Station is a 5,800-acre, master-planned development in the center of real estate growth in Pooler.

**Forest Lake** Upscale gated community within the 5,800 acre, masterplanned development of Godley Station.

#### POSITIONED FOR EXPANSIVE GROWTH

Pooler, a sprawling new suburb of Savannah, GA, is one of the fastest growing cities in Georgia and has seen recent explosive growth. The Port of Savannah is fueling this continued growth. The Port continues to see record numbers, and is undergoing major expansions to accommodate even more traffic. As a result, industrial activity in the area has grown significantly. Savannah's overall industrial market now has more than 55.3 million square feet of space, and has more than doubled in size since 1998. Several road projects have been completed to facilitate container traffic and industrial expansion including the extension of Jimmy DeLoach Parkwayy from Highway 21 to Bourne Ave and a new diamond interchange at the Highway 21 exit off I-95. Construction will begin on an extension of Benton Blvd to Highway 21 and an extension of Jimmy DeLoach Parkway to I-16.