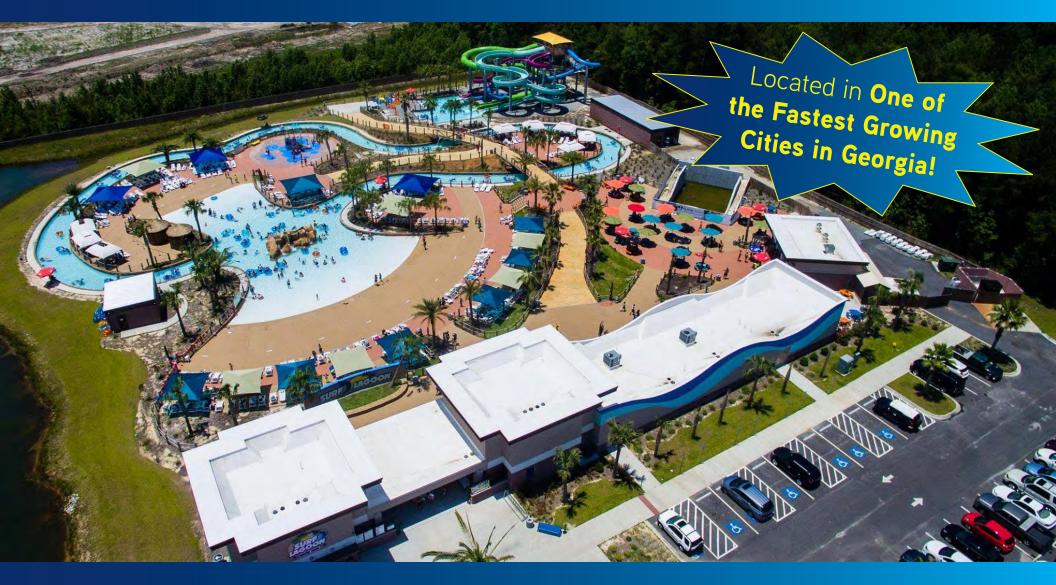

# 10-Acre Water Park For Sale POOLER, GA

130 TOWNE CENTER DRIVE, POOLER, GA 31322

RHETT MOUCHET, SIOR Colliers International | Savannah 912 662 8018 rhett.mouchet@colliers.com

## 10-ACRE WATER PARK | 130 Towne Center Drive, Pooler, GA

#### ADVANTAGES

- $\, > \,$  Located in one of the fastest growing cities in Georgia
- > Surrounded by rapid residential and retail growth
- > **Expandable** to include a wave pool, additional slides and other water features; arcade, go-karts, mini-golf and similar amusement may be options
- > Excellent traffic counts on nearby Pooler Parkway ±31,100 vehicles per day
- > Excellent location and demographics

#### FEATURED ATTRACTIONS

- > An 800-foot-long adventure river complete with waterfalls, zero-entry beaches, bridges and lagoons
- > Tube slides for single or double riders; combination of enclosed and open flumes
- > Body slides for single riders; combination of enclosed and open flumes
- $\, > \,$  A zero-depth play area with combination water features for young children to play and cool down
- > A double FlowRider surf simulator that will challenge any guest with an experience like no other
- > Full-service restaurant
- > Locker room with electronic lockers
- > Full retail shop
- > Restrooms with showers and changing areas
- > Family restrooms