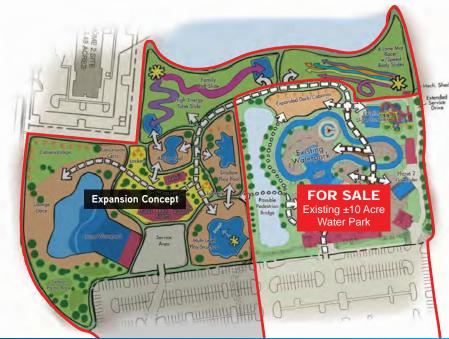

# Map of Attractions & Amenities

#### 1 S.O.S (SURF ON SLIDES)

Four, 4-story-high slides for your enjoyment; 2 enclosed and 2 open. Grab a tube or hang ten on your back

#### 2 LAYBACK LAGOON

Grab a tube and some friends and relax upon the winding river, an oasis that will transport you to your groove zone

#### **3** SHOREBREAK BEACH

Catch some rays, take a swim and enjoy some freeplay

#### 4 SHORTBOARDERS

A kid-friendly water playground perfect for the wee-est of your waver riders

#### 5 GNARLY GRILL

A full-service concession stand to refresh your palate. Grab a burger, hot dog, pizza, chicken, fries, ice cream and a quick drink before hitting the waves

#### 6 SURFER'S SWELL SHOP

Souvenirs, surf gear, sunscreen, quick snacks and more

PRIVATE CABANAS Two locations

**8** RESTROOMS/CHANGING AREA

O ADMISSIONS/TICKETS

10 FIRST AID

#### 1 LOCKERS